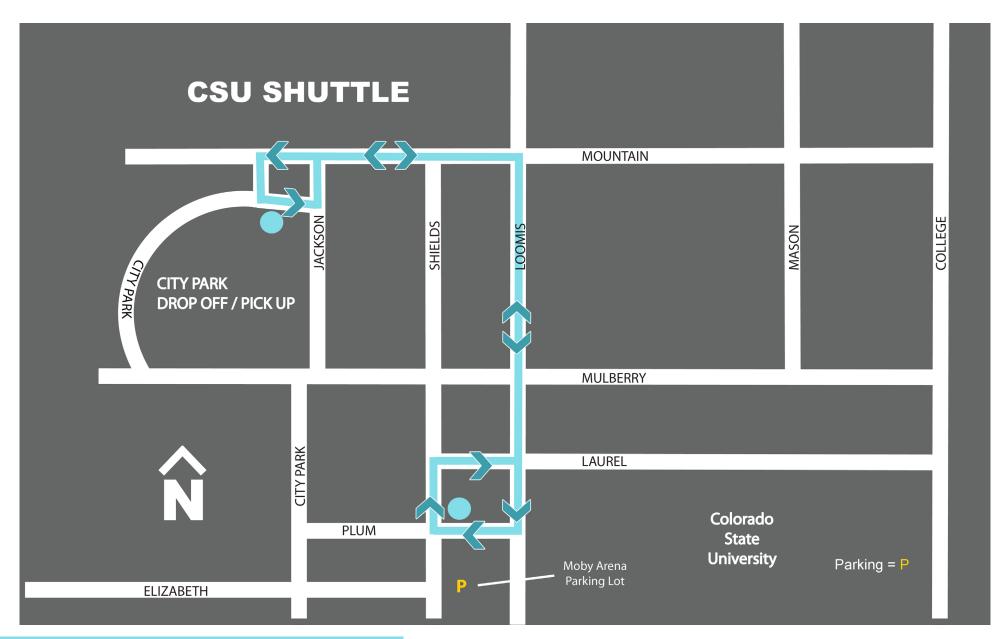

## **SHUTTLE INFORMATION**

Shuttles to City Park begin from the CSU Moby Arena Parking Lot at 5:30 PM.

The last departure for the shuttles going to City Park will leave CSU at 9:10 PM.

At the conclusion of the fireworks display shuttles will resume from City Park to CSU.

## From CSU Moby Parking Lot to the Park:

West on Plum to Shields, North on Shields to Laurel. East on Laurel to Loomis, North on Loomis to Mountain, West on Mountain to Roosevelt. South on Roosevelt to City Park Drive.

## From the Park to CSU Moby Parking Lot:

City Park Drive to Jackson, North on Jackson to Mountain. East on Mountain to Loomis, South on Loomis to Plum, West on Plum, to bus stop.

970.221.6620

ridetransfort.com