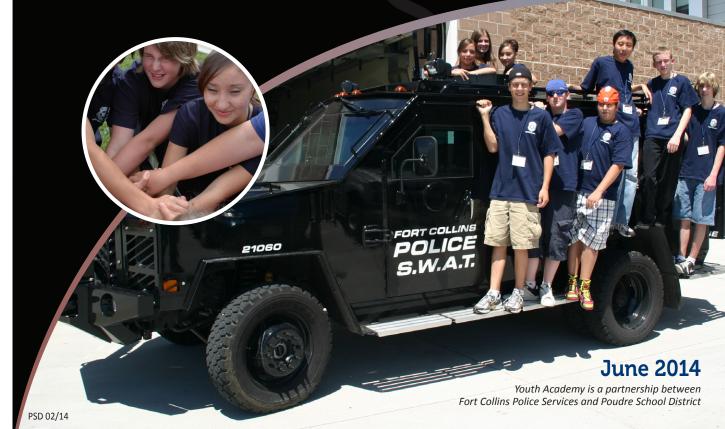

A five-day program for high school students to go "behind the scenes" for an inside look at law enforcement.

## Experience what being a police officer is like in Fort Collins.

As a student, you will learn all aspects of policing and participate in discussions and police exercises. Topics include...

- Crime Scene Investigation
- Evidence Collecting
- Search and Seizure
- Building Searches
- K-9 Dogs
- Investigations

- SWAT Team
- Court Procedures
- Traffic Laws
- Defensive Driving
- Officer Safety Skills

and more!

# Learn what police officers do!