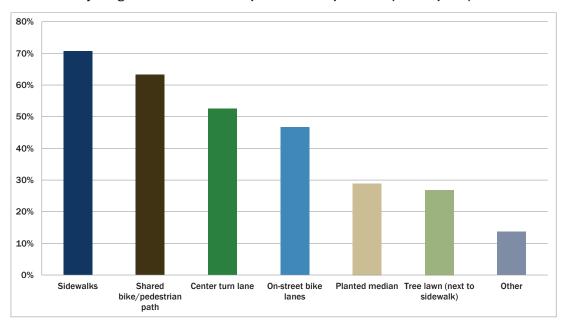

Which roadway design elements are most important on Prospect Road (select up to 3)?

Rate the options for sidewalks, medians, and bike facilities on a scale of 1 (least preferred) to 5 (most preferred):