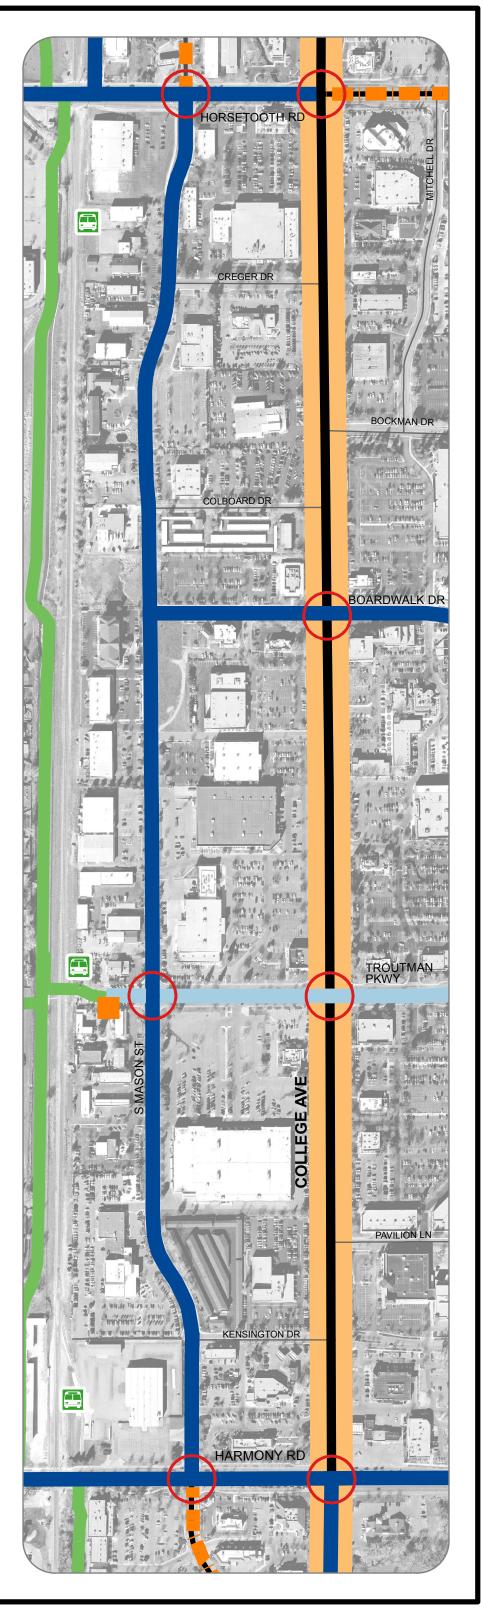

# Bicycle First and Final Mile Connections

## **Horsetooth to Harmony**

### **LEGEND**

January, 2014

### **Bicycle Facilities**

Bicycle Lanes

Bicycle Route

Multi-Use Trail

Existing Underpass

### **Bicycle Facility Gaps**

■ Connection Gap

(Missing segments < 1 mile along a clearly defined and otherwise well-connected bikeway)

Corridor Gap

(Missing bicycle facility links > 1 mile along an otherwise well-connected bikeway or where bicycle facilities are desired but do not currently exist)

Spot Gap

(Intersections or vehicle/bicycle conflict areas that lack facilities or treatments to accommodate safe bicycle travel)

Future Trail Crossing

### **Other**

MAX Station

N

150 300 600 Scale 1 : 4,400