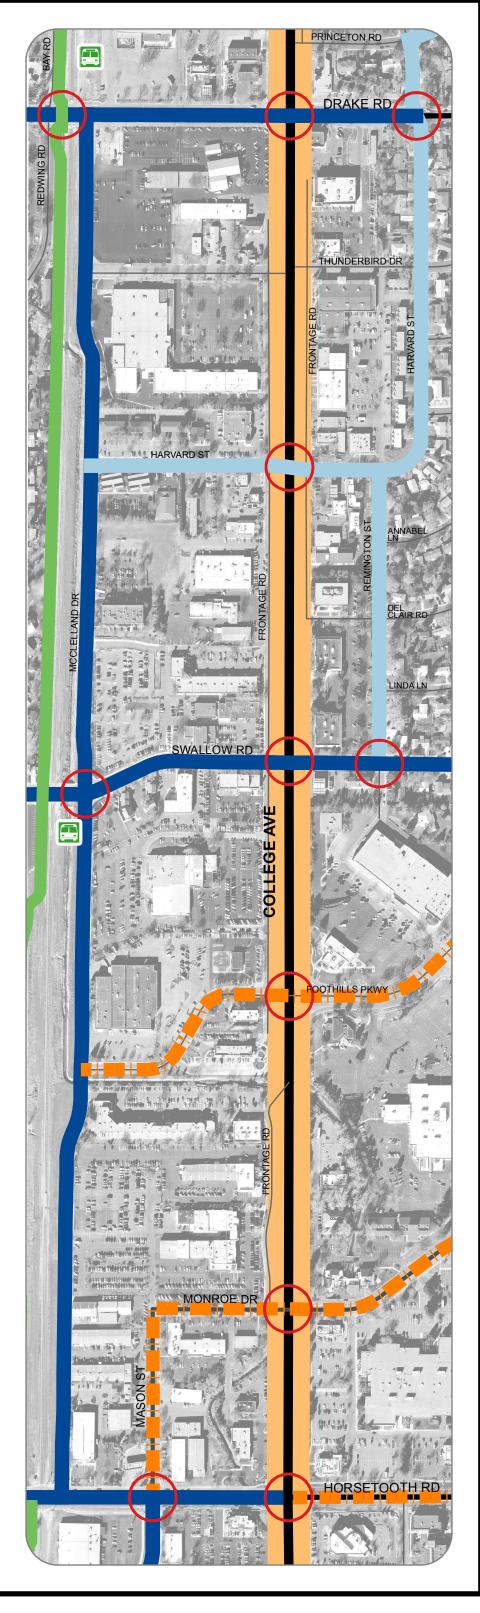

## Bicycle First and Final Mile Connections

## **Drake to Horsetooth**

### **LEGEND**

January, 2014

### **Bicycle Facilities**

Bicycle Lanes

Bicycle Route

Multi-Use Trail

Existing Underpass

### **Bicycle Facility Gaps**

Connection Gap

(Missing segments < 1 mile along a clearly defined and otherwise well-connected bikeway)

Corridor Gap

(Missing bicycle facility links > 1 mile along an otherwise well-connected bikeway or where bicycle facilities are desired but do not currently exist)

Spot Gap

(Intersections or vehicle/bicycle conflict areas that lack facilities or treatments to accommodate safe bicycle travel)

Future Trail Crossing

### **Other**

MAX Station

N

150 300 600 Scale 1 : 4,400