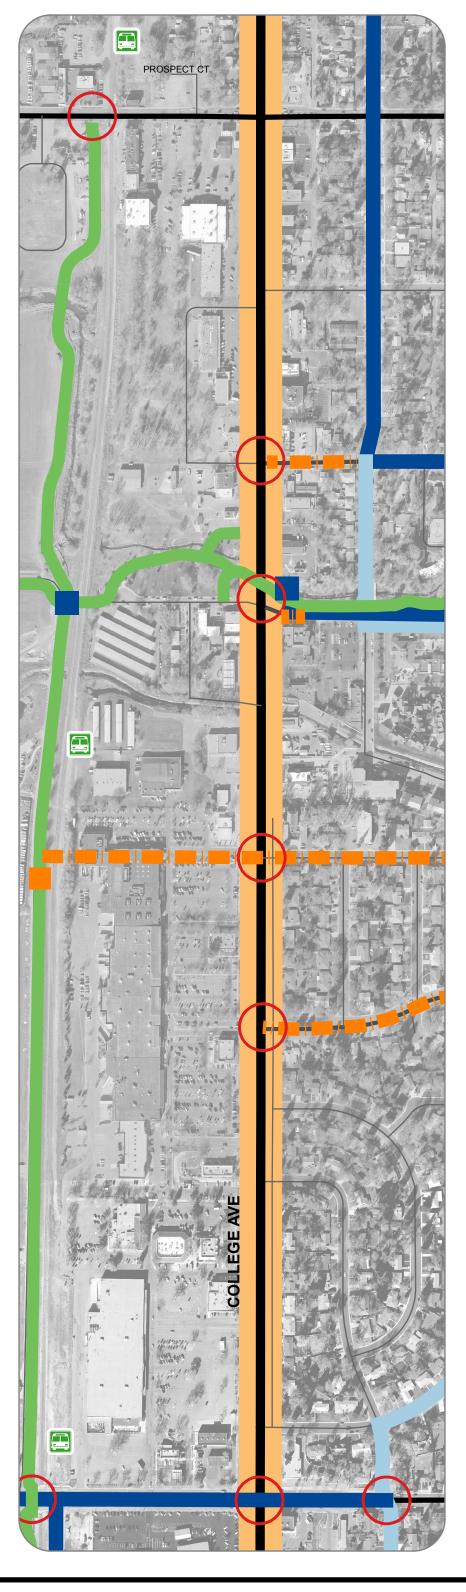

## Bicycle First and Final Mile Connections

## **Prospect to Drake**

### **LEGEND**

January, 2014

### **Bicycle Facilities**

Bicycle Lanes

Bicycle Route

Multi-Use Trail

Existing Underpass

### **Bicycle Facility Gaps**

■ Connection Gap

(Missing segments < 1 mile along a clearly defined and otherwise well-connected bikeway)

Corridor Gap

(Missing bicycle facility links > 1 mile along an otherwise well-connected bikeway or where bicycle facilities are desired but do not currently exist)

Spot Gap

(Intersections or vehicle/bicycle conflict areas that lack facilities or treatments to accommodate safe bicycle travel)

Future Trail Crossing

### Other

MAX Station

N

0 150 300 600

Scale 1: 4,400