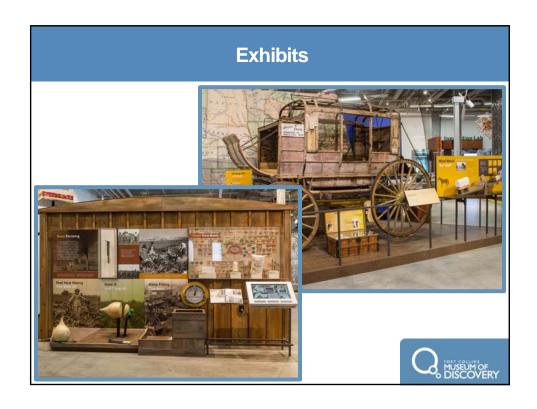

## **Museum Resources**

- Oral Histories
- Maps
- Photographs
- Newspapers
- Property Records
- Vertical Files/Family Histories
- Reference Books
- Artifact Collections
- Exhibits and Programs

|                            | Tour A              |            | D .                     |                   |                                     |                |
|----------------------------|---------------------|------------|-------------------------|-------------------|-------------------------------------|----------------|
|                            | Tax As              | ssess      | sor Ke                  | cor               | dS                                  |                |
|                            |                     |            |                         |                   |                                     |                |
| REAL ESTATE APPRA          | INAL CANILLI        | WHAN MAN   | LP M Janes              |                   |                                     | 7-mpstaline    |
| CHAVEE, JOSE A             | 1001                | TOAT MAG   |                         |                   | 1                                   | Compression 1  |
| GENEVIEVE H                | 1607-040            |            |                         |                   | MANAGEMENT OF THE REAL              | THE STREET     |
|                            | 0 85/74             |            |                         |                   | <b>有关的</b>                          |                |
|                            | 80521 ,40           |            |                         |                   | THE REAL PROPERTY.                  | <b>高速</b>      |
| LOT 15 BLK                 |                     |            |                         |                   |                                     | 100            |
|                            | Million             |            |                         |                   |                                     | 201            |
| FT. COLLINS BUC            | KINGHAM PL.         |            |                         |                   |                                     | TOTAL .        |
|                            |                     | 1 -        | -11-87                  |                   | Name of                             |                |
|                            |                     |            | 100000                  |                   | III E II                            | 1000           |
|                            |                     |            |                         |                   |                                     |                |
| (1414 - 2nd 64.)           |                     |            |                         | N                 | AE94.09                             | 48C            |
|                            | AGE DESCRIPTION     |            |                         |                   | E CALCULATION                       |                |
| RCR.                       | OR ROAD IMPROVEMENT | TOPOGRAPHY |                         | PROF              | TAXA FACTOR ACRE VO                 |                |
| APARTHENT. PAVED.          | cons.               |            |                         |                   | 100.0                               | 8              |
| COMMERCIAL COLED           | DRIVEWAY            | TOTAL P.   |                         |                   |                                     | -              |
| LIGHT INDUSTRIAL GRAVEL OR | STORE WELL SPRING   | D son      |                         |                   |                                     |                |
| D DATABATA                 | ED DEEWER           | BLOPING    |                         |                   |                                     |                |
| CONDITION                  | C STREETHENY_       | B HILLY    |                         |                   |                                     | -              |
| HERE SA VIST AVERAGE       | GAS                 | ROCK.      | NET ADDITION.           |                   | MOUNT TOTAL                         |                |
| IRREGULAN LOT BIER POOR    | PAVED ALLEY         |            | NET DEDUCTIONS          | -                 | AND OR DEDUCT                       |                |
| SPECIAL LAND NOTES: 4772 2 | 5-5-61              |            | BASIS OF ADDITIONS OR O | enucriose.        | TOTAL LAND VALUE                    | 12.10          |
|                            |                     |            | Committee of the        | Secretary Control |                                     |                |
|                            |                     |            |                         |                   |                                     |                |
| a consequence              |                     |            |                         |                   |                                     |                |
| TRANSFERRED BATE           | AMOUNT I a          |            | AL ASSESSMENT           | . 1               | SUMMARY OF LAND AND B               | FULL APPRAISES |
| Value Salar Contract       | AMOUNT YEAR CO.     | READON     | LAND SEPTION            |                   | 20 10 2                             | # VALUE        |
| 1381 381 1-12-61           | 1967                | Jale - 301 | 12 60 7/                | 0 270             | ZX LAND                             | -              |
|                            | 1906                |            | 270 7/8                 | 250 -             | Secretarios and inconsensus         |                |
|                            | 19                  |            |                         |                   | State Sta                           |                |
|                            | - 19                |            |                         |                   | Ca89 80                             | -              |
|                            | 19                  |            |                         |                   | PUTAL BUILDINGS and<br>DEPOLYEMENTS | 7.10           |
|                            | 10                  | 3          |                         |                   | TOTAL ASSESSED LAND.                | 1              |
|                            | 10                  |            |                         |                   | BUILDINGS AND IMPROVEMENT           |                |