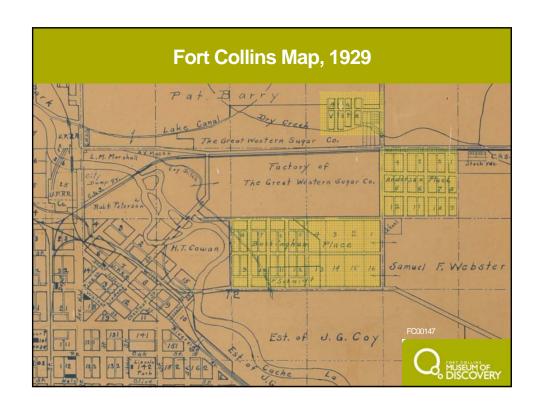

## **Museum Resources**

- Oral Histories
- Maps
- Photographs
- Newspapers
- Property Records
- Vertical Files/Family Histories
- Reference Books
- Artifact Collections
- Exhibits and Programs

|                            | Tour A              |            | D .                     |                   |                                     |                |
|----------------------------|---------------------|------------|-------------------------|-------------------|-------------------------------------|----------------|
|                            | Tax As              | ssess      | sor Ke                  | cor               | dS                                  |                |
|                            |                     |            |                         |                   |                                     |                |
| REAL ESTATE APPRA          | INAL CANILLI        | WHAN MAN   | LP M Janes              |                   |                                     | 7-mpstaline    |
| CHAVEE, JOSE A             | 1001                | TOAT MAG   |                         |                   | 1                                   | Compression 1  |
| GENEVIEVE H                | 1607-040            |            |                         |                   | MANAGEMENT OF THE REAL              | THE STREET     |
|                            | 0 85/74             |            |                         |                   | <b>有关的</b>                          |                |
|                            | 80521 ,40           |            |                         |                   | THE REAL PROPERTY.                  | <b>高速</b>      |
| LOT 15 BLK                 |                     |            |                         |                   |                                     | 100            |
|                            | Million             |            |                         |                   |                                     | 201            |
| FT. COLLINS BUC            | KINGHAM PL.         |            |                         |                   |                                     | TOTAL .        |
|                            |                     | 1 -        | -11-87                  |                   | Name of                             |                |
|                            |                     |            | 100000                  |                   | III E II                            | 1000           |
|                            |                     |            |                         |                   |                                     |                |
| (1414 - 2nd 64.)           |                     |            |                         | N                 | AE94.09                             | 48C            |
|                            | AGE DESCRIPTION     |            |                         |                   | E CALCULATION                       |                |
| RCR.                       | OR ROAD IMPROVEMENT | TOPOGRAPHY |                         | PROF              | TAXA FACTOR ACRE VO                 |                |
| APARTHENT. PAVED.          | cons.               |            |                         |                   | 100.0                               | 8              |
| COMMERCIAL COLED           | DRIVEWAY            | TOTAL P.   |                         |                   |                                     | -              |
| LIGHT INDUSTRIAL GRAVEL OR | STORE WELL SPRING   | D son      |                         |                   |                                     |                |
| D DATABATA                 | ED DEEWER           | BLOPING    |                         |                   |                                     |                |
| CONDITION                  | C STREETHENY_       | B HILLY    |                         |                   |                                     | -              |
| HERE SA VIST AVERAGE       | GAS                 | ROCK.      | NET ADDITION.           |                   | MOUNT TOTAL                         |                |
| IRREGULAN LOT BIER POOR    | PAVED ALLEY         |            | NET DEDUCTIONS          | -                 | AND OR DEDUCT                       |                |
| SPECIAL LAND NOTES: 4772 2 | 5-5-61              |            | BASIS OF ADDITIONS OR O | enucriose.        | TOTAL LAND VALUE                    | 12.10          |
|                            |                     |            | Committee of the        | Secretary Control |                                     |                |
|                            |                     |            |                         |                   |                                     |                |
| a consequence              |                     |            |                         |                   |                                     |                |
| TRANSFERRED BATE           | AMOUNT I a          |            | AL ASSESSMENT           | . 1               | SUMMARY OF LAND AND B               | FULL APPRAISES |
| Value Salar Contract       | AMOUNT YEAR CO.     | READON     | LAND SEPTION            |                   | 20 10 2                             | # VALUE        |
| 1381 381 1-12-61           | 1967                | Jale - 301 | 12 60 7/                | 0 270             | ZX LAND                             | -              |
|                            | 1906                |            | 270 7/8                 | 250 -             | Secretarios and inconsensus         |                |
|                            | 19                  |            |                         |                   | State Sta                           |                |
|                            | - 19                |            |                         |                   | Ca89 80                             | -              |
|                            | 19                  |            |                         |                   | PUTAL BUILDINGS and<br>DEPOLYEMENTS | 7.10           |
|                            | 10                  | 3          |                         |                   | TOTAL ASSESSED LAND.                | 1              |
|                            | 10                  |            |                         |                   | BUILDINGS AND IMPROVEMENT           |                |