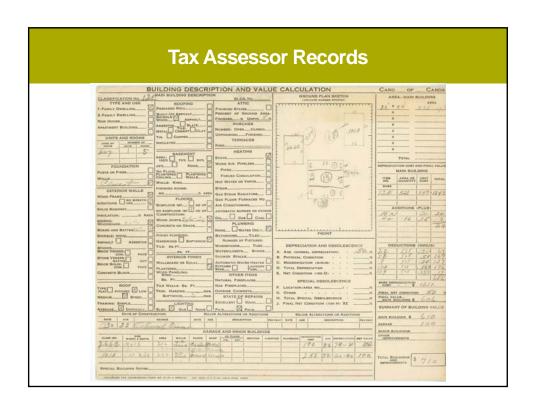

## **Museum Resources**

- Oral Histories
- Maps
- Photographs
- Newspapers
- Property Records
- Vertical Files/Family Histories
- Reference Books
- Artifact Collections
- Exhibits and Programs

|                            | Tour A              |            | D .                     |                   |                                     |                |
|----------------------------|---------------------|------------|-------------------------|-------------------|-------------------------------------|----------------|
|                            | Tax As              | ssess      | sor Ke                  | cor               | dS                                  |                |
|                            |                     |            |                         |                   |                                     |                |
| REAL ESTATE APPRA          | INAL CANILLI        | WHAN MAN   | LP M Janes              |                   |                                     | 7-mpstaline    |
| CHAVEE, JOSE A             | 1001                | TOAT MAG   |                         |                   | 1                                   | Compression 1  |
| GENEVIEVE H                | 1607-040            |            |                         |                   | MANAGEMENT OF THE REAL              | THE STREET     |
|                            | 0 85/74             |            |                         |                   | <b>有关的</b>                          |                |
|                            | 80521 ,40           |            |                         |                   | THE REAL PROPERTY.                  | <b>高速</b>      |
| LOT 15 BLK                 |                     |            |                         |                   |                                     | 100            |
|                            | Million             |            |                         |                   |                                     | 201            |
| FT. COLLINS BUC            | KINGHAM PL.         |            |                         |                   |                                     | TOTAL .        |
|                            |                     | 1 -        | -11-87                  |                   | Name of                             |                |
|                            |                     |            | 100000                  |                   | III E II                            | 1000           |
|                            |                     |            |                         |                   |                                     |                |
| (1414 - 2nd 64.)           |                     |            |                         | N                 | AE94.09                             | 48C            |
|                            | AGE DESCRIPTION     |            |                         |                   | E CALCULATION                       |                |
| RCR.                       | OR ROAD IMPROVEMENT | TOPOGRAPHY |                         | PROF              | TAXA FACTOR ACRE VO                 |                |
| APARTHENT. PAVED.          | cons.               |            |                         |                   | 100.0                               | 8              |
| COMMERCIAL COLED           | DRIVEWAY            | TOTAL P.   |                         |                   |                                     | -              |
| LIGHT INDUSTRIAL GRAVEL OR | STORE WELL SPRING   | D son      |                         |                   |                                     |                |
| D DATABATA                 | ED DEEWER           | BLOPING    |                         |                   |                                     |                |
| CONDITION                  | C STREETHENY_       | B HILLY    |                         |                   |                                     | -              |
| HERE SA VIST AVERAGE       | GAS                 | ROCK.      | NET ADDITION.           |                   | MOUNT TOTAL                         |                |
| IRREGULAN LOT BIER POOR    | PAVED ALLEY         |            | NET DEDUCTIONS          | -                 | AND OR DEDUCT                       |                |
| SPECIAL LAND NOTES: 4772 2 | 5-5-61              |            | BASIS OF ADDITIONS OR O | enucriose.        | TOTAL LAND VALUE                    | 12.10          |
|                            |                     |            | Committee of the        | Secretary Control |                                     |                |
|                            |                     |            |                         |                   |                                     |                |
| a consequence              |                     |            |                         |                   |                                     |                |
| TRANSFERRED BATE           | AMOUNT I a          |            | AL ASSESSMENT           | . 1               | SUMMARY OF LAND AND B               | FULL APPRAISES |
| Value Salar Contract       | AMOUNT YEAR CO.     | READON     | LAND SEPTION            |                   | 20 10 2                             | # VALUE        |
| 1381 381 1-12-61           | 1967                | Jale - 301 | 12 60 7/                | 0 270             | ZX LAND                             | -              |
|                            | 1906                |            | 270 7/8                 | 250 -             | Secretarios and inconsensus         |                |
|                            | 19                  |            |                         |                   | State Sta                           |                |
|                            | - 19                |            |                         |                   | Ca89 80                             | -              |
|                            | 19                  |            |                         |                   | PUTAL BUILDINGS and<br>DEPOLYEMENTS | 7.10           |
|                            | 10                  | 3          |                         |                   | TOTAL ASSESSED LAND.                | 1              |
|                            | 10                  |            |                         |                   | BUILDINGS AND IMPROVEMENT           |                |