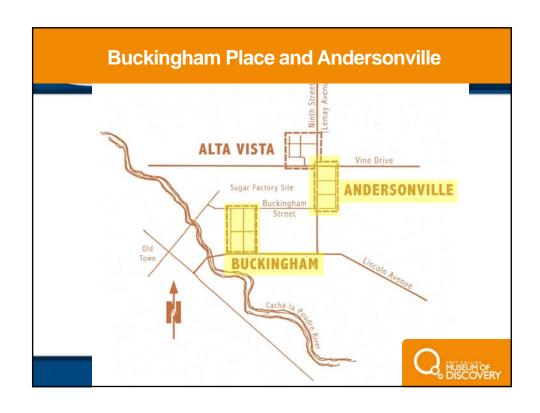

## **Museum Resources**

- Oral Histories
- Maps
- Photographs
- Newspapers
- Property Records
- Vertical Files/Family Histories
- Reference Books
- Artifact Collections
- Exhibits and Programs

|                            | Tour A              |            | D .                     |                   |                                     |                |
|----------------------------|---------------------|------------|-------------------------|-------------------|-------------------------------------|----------------|
|                            | Tax As              | ssess      | sor Ke                  | cor               | dS                                  |                |
|                            |                     |            |                         |                   |                                     |                |
| REAL ESTATE APPRA          | INAL CANILLI        | WHAN MAN   | LP M Janes              |                   |                                     | 7-mpstaline    |
| CHAVEE, JOSE A             | 1001                | TOAT MAG   |                         |                   | 1                                   | Compression 1  |
| GENEVIEVE H                | 1607-040            |            |                         |                   | MANAGEMENT OF THE REAL              | THE STREET     |
|                            | 0 85/74             |            |                         |                   | <b>有关的</b>                          |                |
|                            | 80521 ,40           |            |                         |                   | THE REAL PROPERTY.                  | <b>高速</b>      |
| LOT 15 BLK                 |                     |            |                         |                   |                                     | 100            |
|                            | Million             |            |                         |                   |                                     | 201            |
| FT. COLLINS BUC            | KINGHAM PL.         |            |                         |                   |                                     | TOTAL .        |
|                            |                     | 1 -        | -11-87                  |                   | Name of                             |                |
|                            |                     |            | 100000                  |                   | III E II                            | 1000           |
|                            |                     |            |                         |                   |                                     |                |
| (1414 - 2nd 64.)           |                     |            |                         | N                 | AE94.09                             | 48C            |
|                            | AGE DESCRIPTION     |            |                         |                   | E CALCULATION                       |                |
| RCR.                       | OR ROAD IMPROVEMENT | TOPOGRAPHY |                         | PROF              | TAXA FACTOR ACRE VO                 |                |
| APARTHENT. PAVED.          | cons.               |            |                         |                   | 100.0                               | 8              |
| COMMERCIAL COLED           | DRIVEWAY            | TOTAL P.   |                         |                   |                                     | -              |
| LIGHT INDUSTRIAL GRAVEL OR | STORE WELL SPRING   | D son      |                         |                   |                                     |                |
| D DATABATA                 | ED DEEWER           | BLOPING    |                         |                   |                                     |                |
| CONDITION                  | C STREETHENY_       | B HILLY    |                         |                   |                                     | -              |
| HERE SA VIST AVERAGE       | GAS                 | ROCK.      | NET ADDITION.           |                   | MOUNT TOTAL                         |                |
| IRREGULAN LOT BIER POOR    | PAVED ALLEY         |            | NET DEDUCTIONS          | -                 | AND OR DEDUCT                       |                |
| SPECIAL LAND NOTES: 4772 2 | 5-5-61              |            | BASIS OF ADDITIONS OR O | enucriose.        | TOTAL LAND VALUE                    | 12.10          |
|                            |                     |            | Committee of the        | Secretary Control |                                     |                |
|                            |                     |            |                         |                   |                                     |                |
| a consequence              |                     |            |                         |                   |                                     |                |
| TRANSFERRED BATE           | AMOUNT I a          |            | AL ASSESSMENT           | . 1               | SUMMARY OF LAND AND B               | FULL APPRAISES |
| Value Salar Contract       | AMOUNT YEAR CO.     | READON     | LAND SEPTION            |                   | 20 10 2                             | # VALUE        |
| 1381 381 1-12-61           | 1967                | Jale - 301 | 12 60 7/                | 0 270             | ZX LAND                             | -              |
|                            | 1906                |            | 270 7/8                 | 250 -             | Secretarios and inconsensus         |                |
|                            | 19                  |            |                         |                   | State Sta                           |                |
|                            | - 19                |            |                         |                   | Ca89 80                             | -              |
|                            | 19                  |            |                         |                   | PUTAL BUILDINGS and<br>DEPOLYEMENTS | 7.10           |
|                            | 10                  | 3          |                         |                   | TOTAL ASSESSED LAND.                | 1              |
|                            | 10                  |            |                         |                   | BUILDINGS AND IMPROVEMENT           |                |