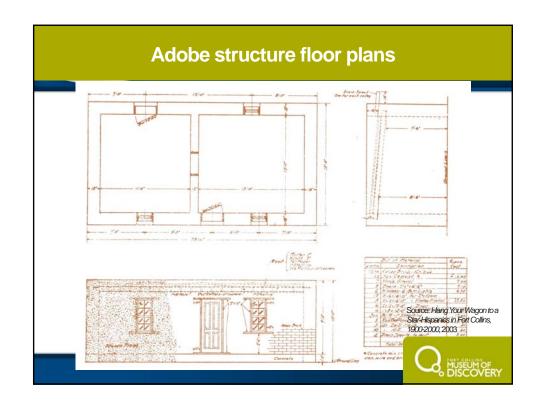

| Fort Collins | Agenda                           |
|--------------|----------------------------------|
| 6:00 – 6:10  | Welcome                          |
| 6:10 – 6:15  | Introduction                     |
| 6:15 – 6:45  | Presentation                     |
| 6:45 – 7:00  | Data Collection Project Kick-off |
| 7:00 – 7:30  | Open House/Reception             |
|              |                                  |
|              | 2                                |