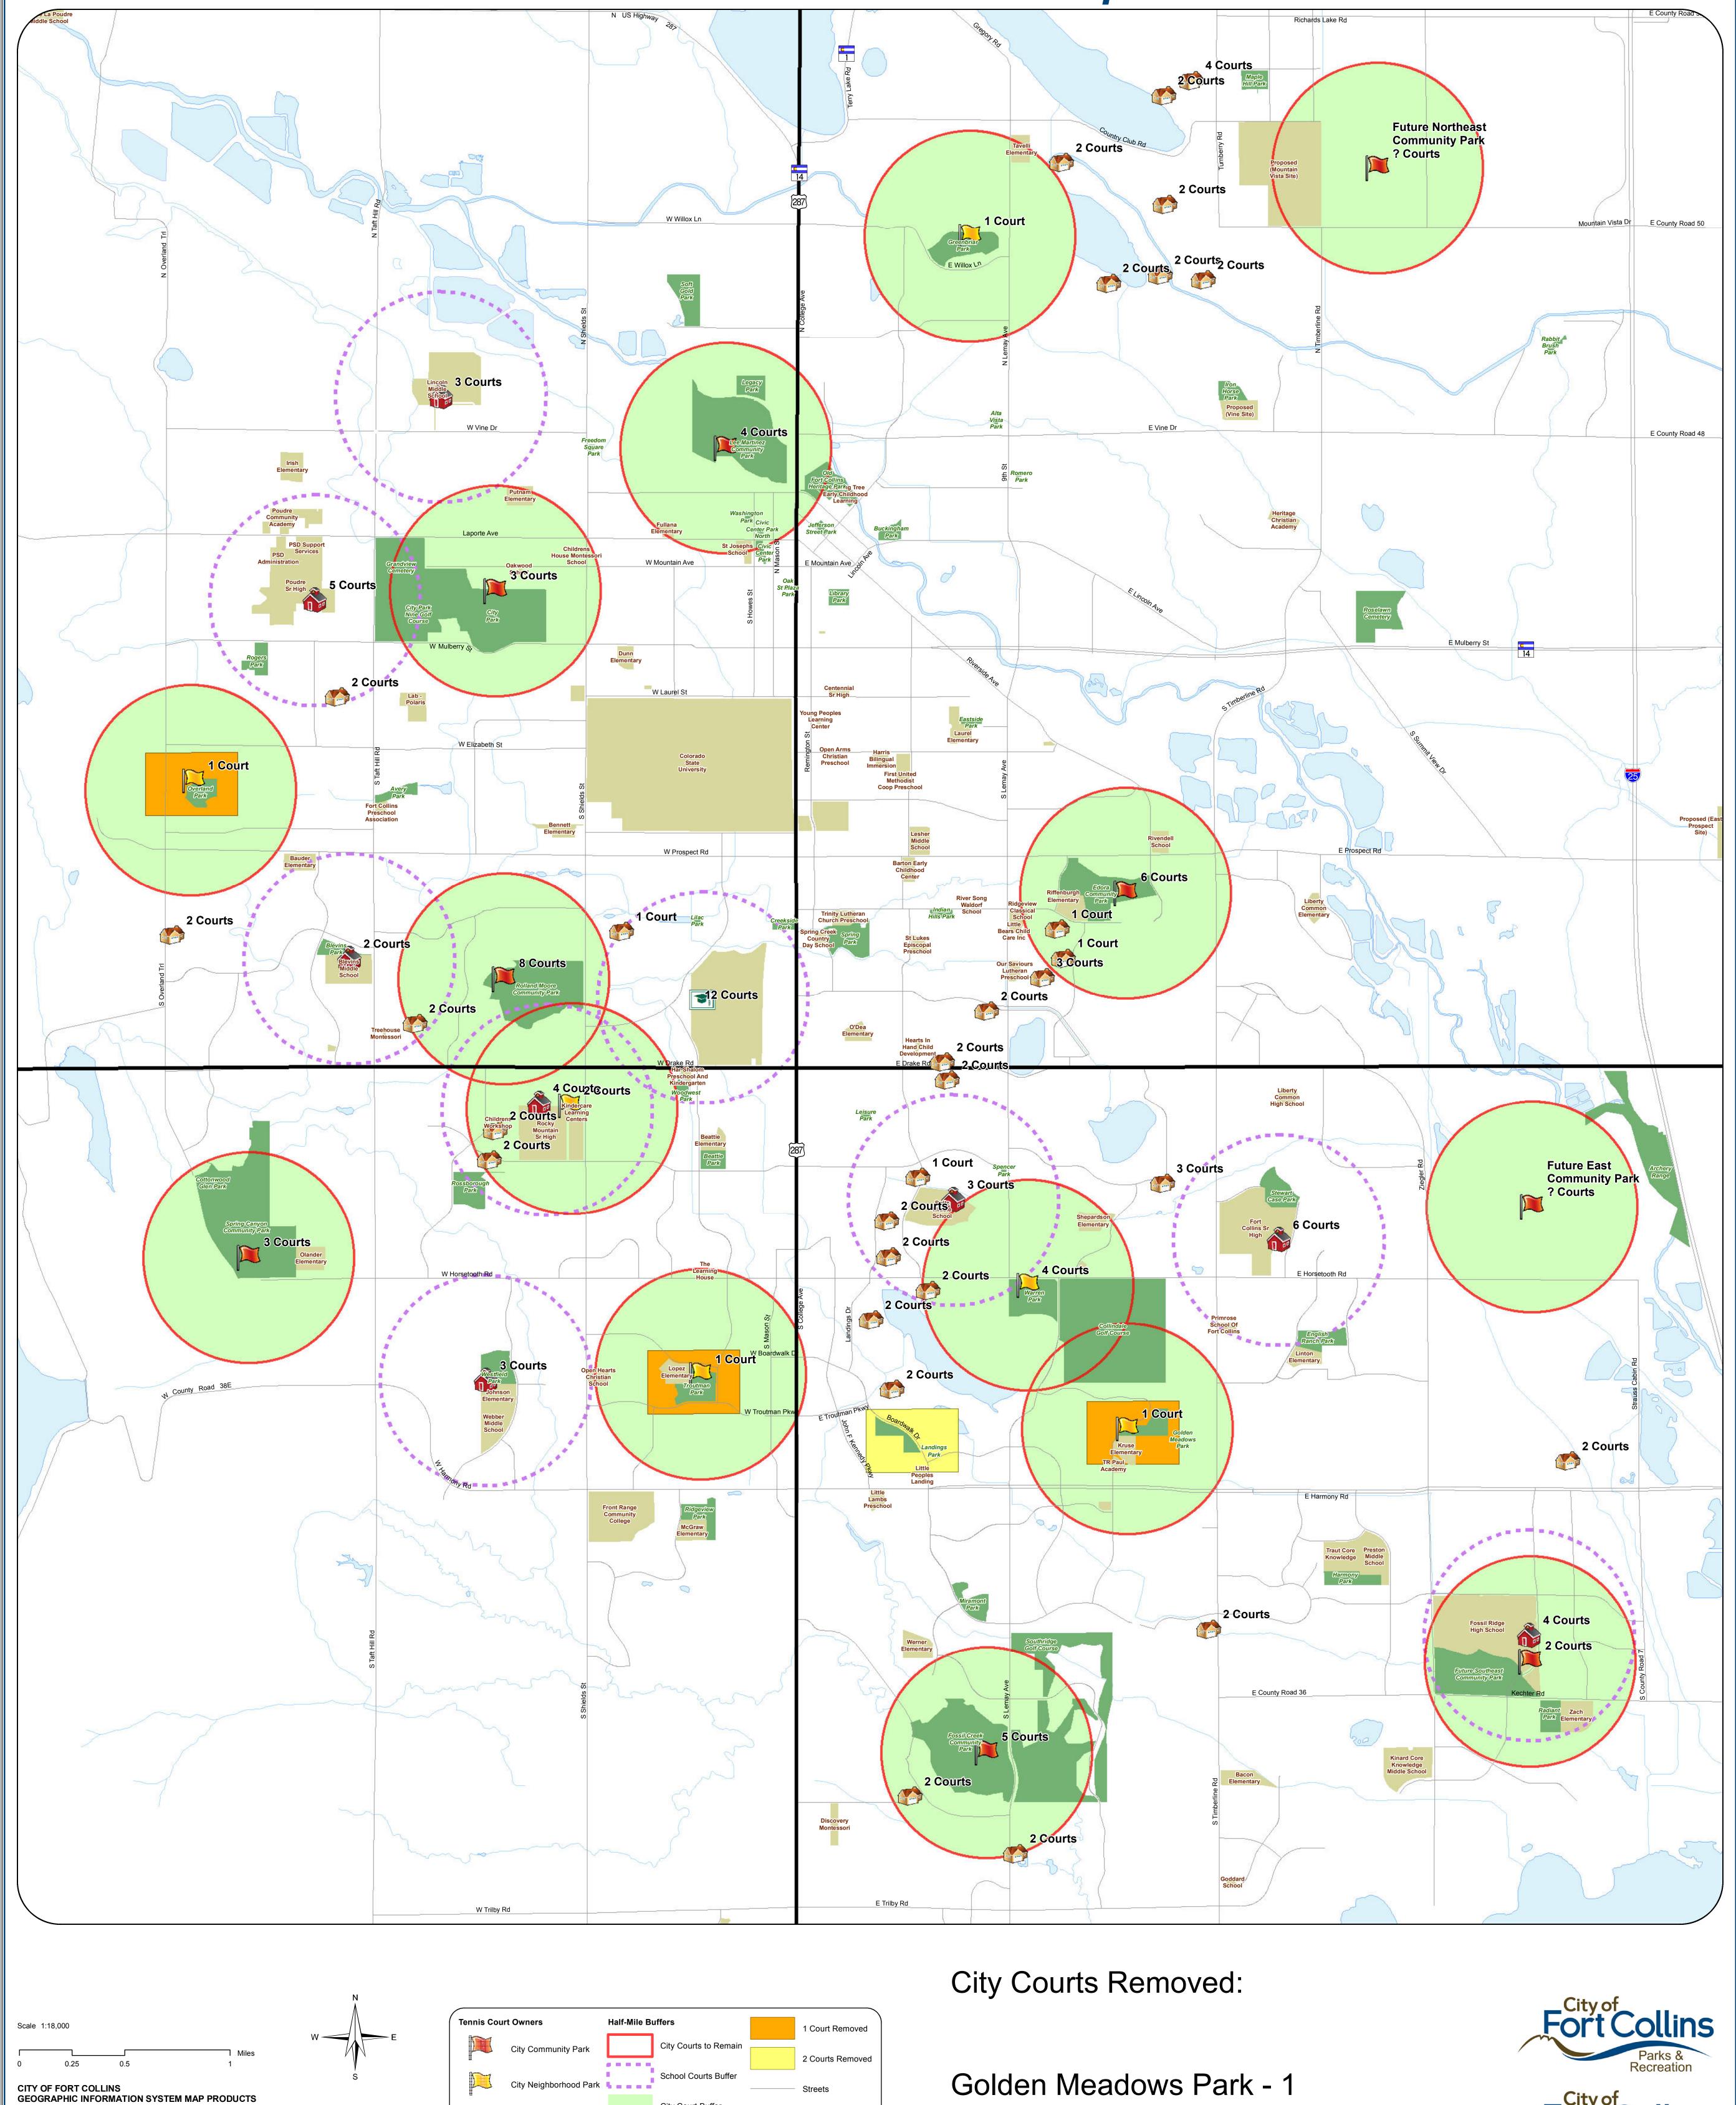

## City of Fort Collins Parks & Recreation

**Tennis Court Locations - Proposed** 

These map products and all underlying data are developed for use by the City of Fort Collins for its internal purposes only, and were not designed or intended for general use by members of the public. The City makes no representation or warranty as to its accuracy, timeliness, or completeness, and in particular, its accuracy in labeling or displaying dimensions, contours, property boundaries, or placement of location of any map features thereon. THE CITY OF FORT COLLINS MAKES NO WARRANTY OF MERCHANTABILITY OR WARRANTY FOR FITNESS OF USE FOR PARTICULAR PURPOSE, EXPRESSED OR IMPLIED, WITH RESPECT TO THESE MAP PRODUCTS OR THE UNDERLYING DATA. Any users of these map products, map applications, or data, accepts them AS IS, WITH ALL FAULTS, and assumes all responsibility of the use thereof, and further covenants and agrees to hold the City harmless from and against all damage, loss, or liability arising from any use of this map product, in consideration of the City's having made this information available. Independent verification of all data contained herein should be obtained by any users of these products, or underlying data. The City disclaims, and shall not be held liable for any and all damage, loss, or liability, whether direct, indirect, or consequential, which arises or may arise from these map products or the use thereof by any person or entity.