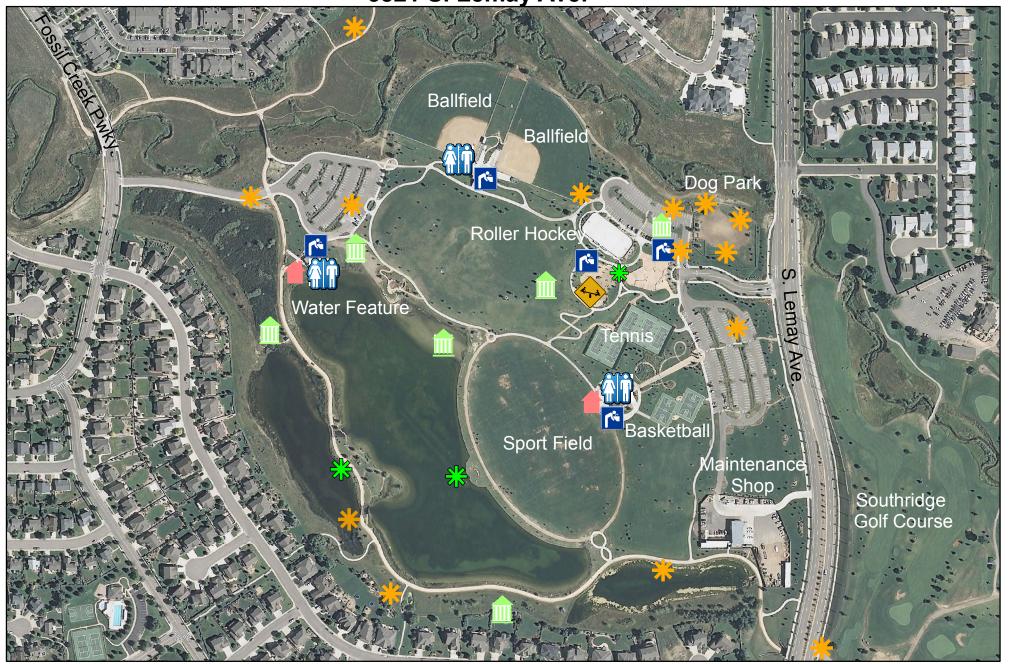

Fossil Creek 5821 S. Lemay Ave.

Legend 

Reservable Shelter

Reservable Shelter

Shelter 

Shelter 

Shelter 

Shelter 