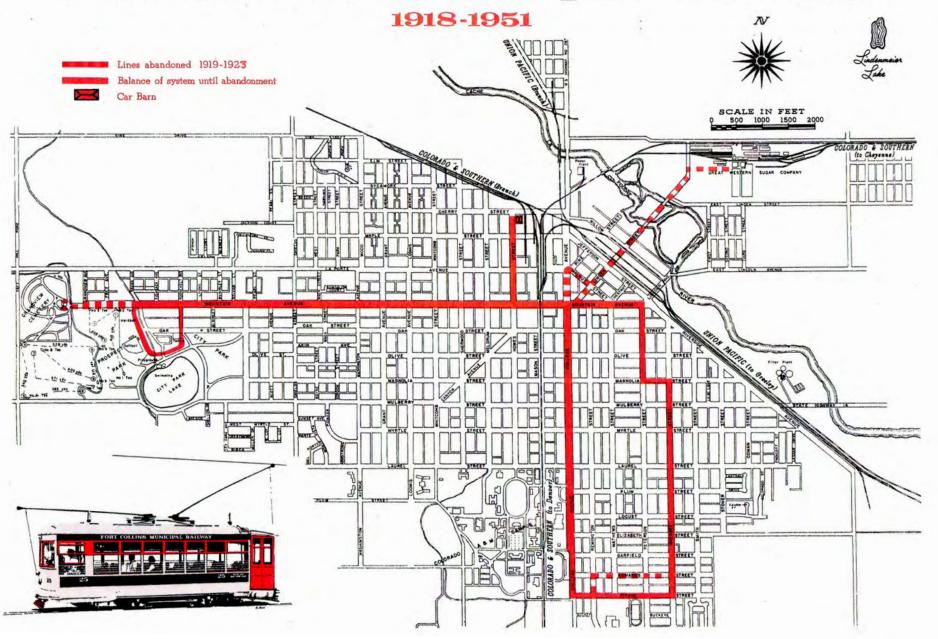

#### CONCEPTS

"Many spectators would walk or ride the streetcar as far up West Mountain Avenue as it went. The newspaper exhorted the city to extend the line and this became the impetus for a streetcar loop into City Park." City Park history excerpt

#### Fort Collins Municipal Railway