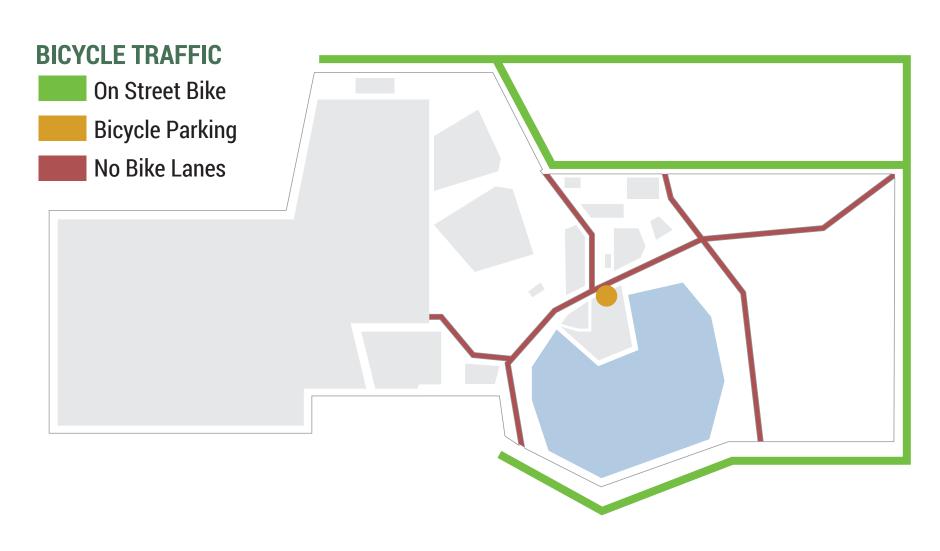

Incorporate new City Park train

Improved playground

Additional and/or improved restroom

Improved entry to Club Tico

Safe convenient parking

Enhance pedestrian connections & bike facilities

Additional and/or enhanced shelters