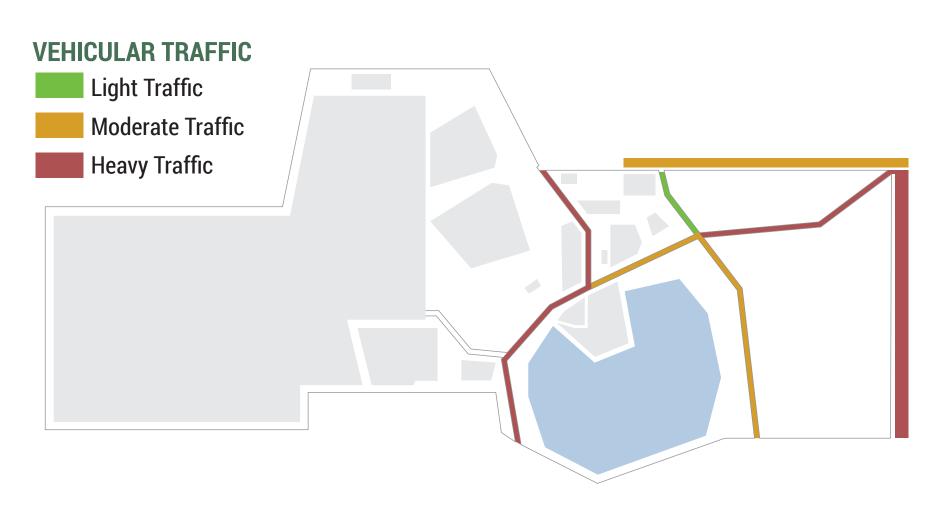

Incorporate new City Park train

Improved playground

Additional and/or improved restroom

Improved entry to Club Tico

Safe convenient parking

Enhance pedestrian connections & bike facilities

Additional and/or enhanced shelters