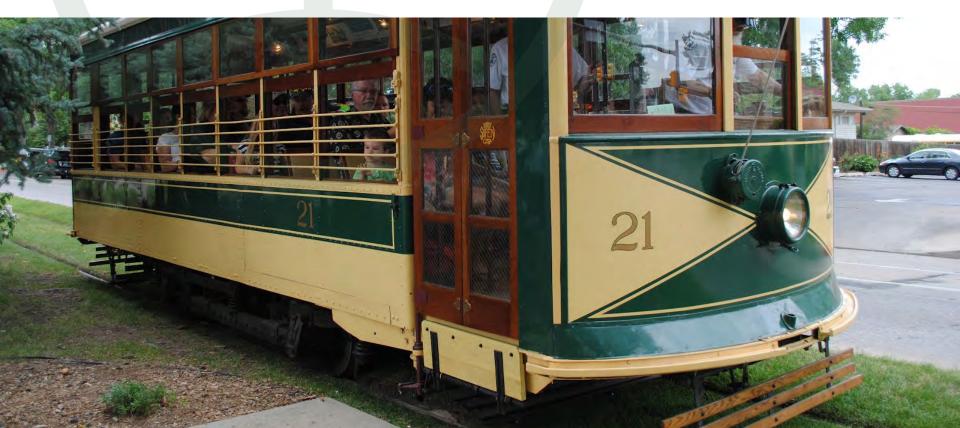

#### CONCEPTS

"Many spectators would walk or ride the streetcar as far up West Mountain Avenue as it went. The newspaper exhorted the city to extend the line and this became the impetus for a streetcar loop into City Park." City Park history excerpt

#### Fort Collins Municipal Railway