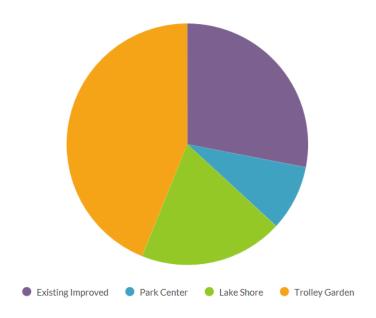

## Of the four concepts presented, which is your favorite?

| Value             | Percent | Responses |
|-------------------|---------|-----------|
| Existing Improved | 28.1%   | 16        |
| Park Center       | 8.8%    | 5         |
| Lake Shore        | 19.3%   | 11        |
| Trolley Garden    | 43.9%   | 25        |

Totals: 57