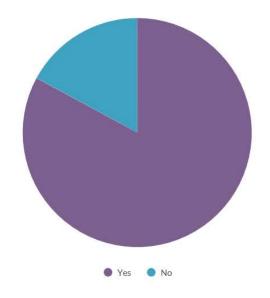

## Do you agree with the project goals?

| Value | Percent | Responses |
|-------|---------|-----------|
| Yes   | 82.9%   | 58        |
| No    | 17.1%   | 12        |
|       |         |           |

Totals: 70