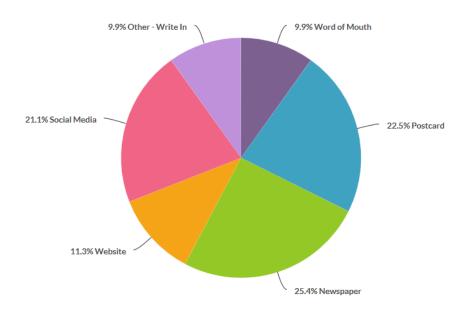

## How did you hear about "City Park Tomorrow?"

| Value                            | Percent | Responses |
|----------------------------------|---------|-----------|
| Word of Mouth                    | 9.9%    | 7         |
| Postcard                         | 22.5%   | 16        |
| Newspaper                        | 25.4%   | 18        |
| Website                          | 11.3%   | 8         |
| Social Media                     | 21.1%   | 15        |
| Other - Write In (click to view) | 9.9%    | 7         |

Totals: 71