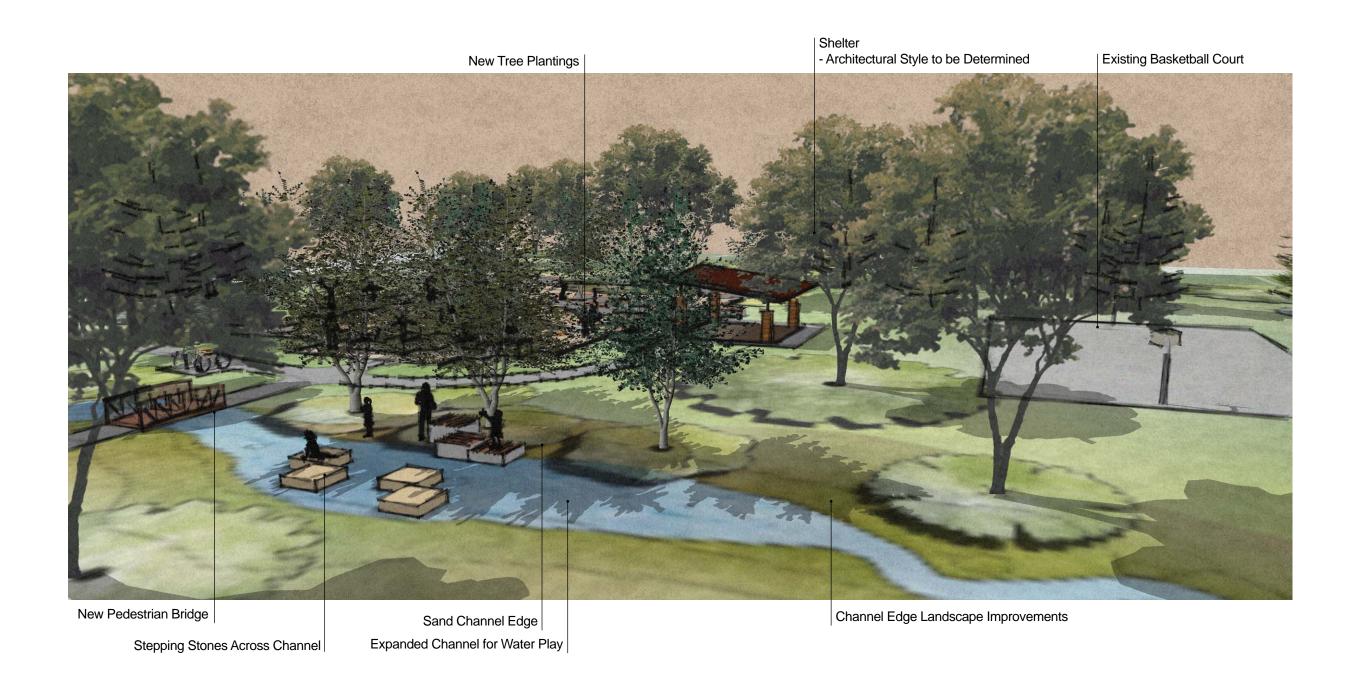

## Legend

- 1 Remodeled Restroom
- 2 Pedestrian Bridge
- 3 Expanded Channel for Water Play
- 4 Seating Blocks
- 5 New Shelter
- 6 Planter with Shade Trees
- 7 Sand Play
- 8 New Playground Surfacing
- 9 Young Children Play Equipment
- (10) Older Children Play Equipment
- 11) Swing Set
- (12) Existing Basketball Courts
- (13) Stone Blocks Across Channel
- Channel Edge Landscape Improvements
- 15) Sand Channel Edge
- (16) Concrete Walk to Shelter
- 17) Bicycle Rack
- (18) Charcoal Grill