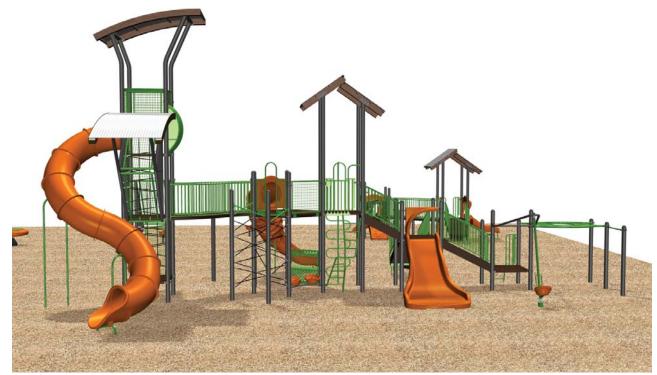

## Legend

- 1 Remodeled Restroom
- 2 Pedestrian Bridge
- 3 Expanded Channel for Water Play
- 4 Seating Blocks
- 5 New Shelter
- 6 Planter with Shade Trees
- 7 Sand Play
- 8 New Playground Surfacing
- 9 Young Children Play Equipment
- (10) Older Children Play Equipment
- 11) Swing Set
- (12) Existing Basketball Courts
- (13) Stone Blocks Across Channel
- Channel Edge Landscape Improvements
- 15) Sand Channel Edge
- (16) Concrete Walk to Shelter
- 17) Bicycle Rack
- (18) Charcoal Grill