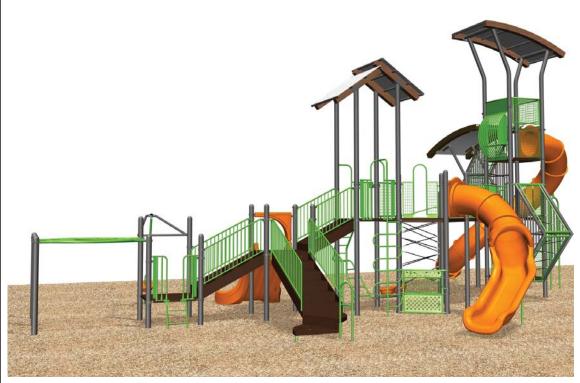

## Legend

- 1 Remodeled Restroom
- 2 Pedestrian Bridge
- 3 Expanded Channel for Water Play
- 4 Seating Blocks
- 5 New Shelter
- 6 Planter with Shade Trees
- 7 Sand Play
- 8 New Playground Surfacing
- 9 Young Children Play Equipment
- (10) Older Children Play Equipment
- 11) Swing Set
- (12) Existing Basketball Courts
- (13) Stone Blocks Across Channel
- Channel Edge Landscape Improvements
- 15) Sand Channel Edge
- (16) Concrete Walk to Shelter
- 17) Bicycle Rack
- (18) Charcoal Grill