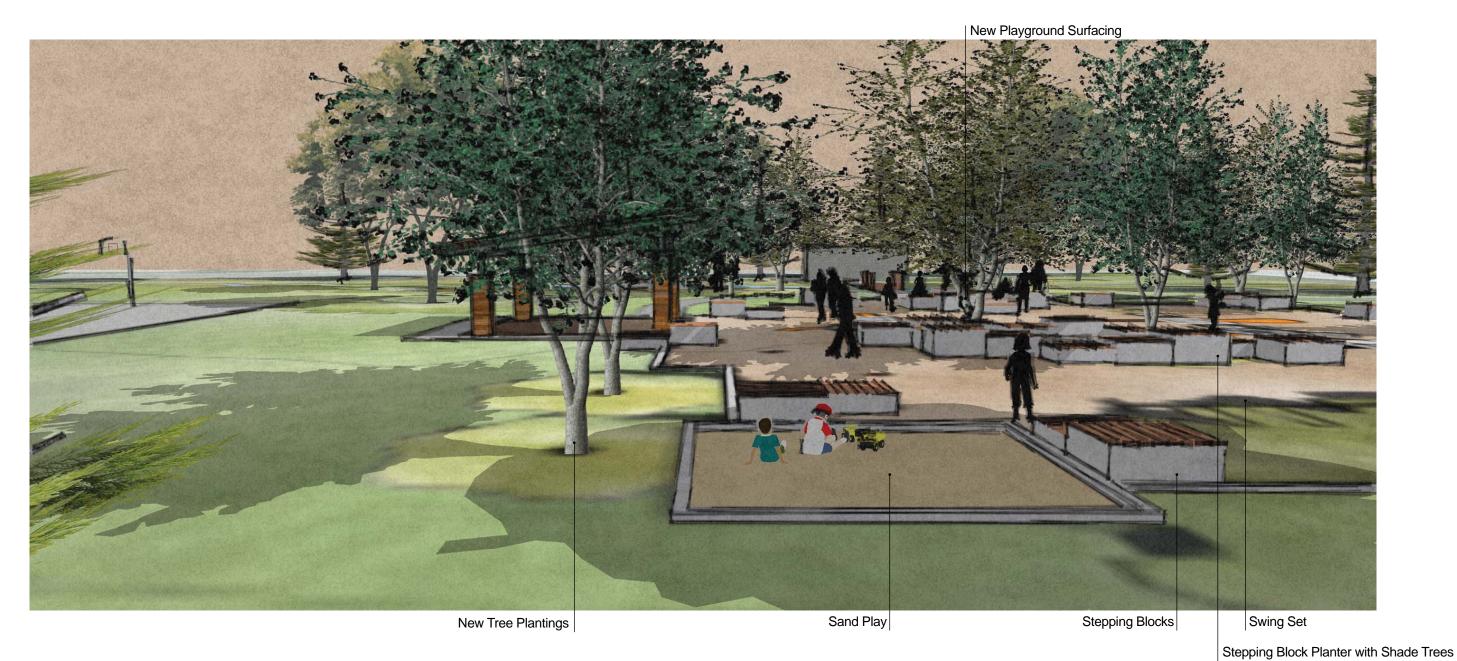

## Legend

- 1 Remodeled Restroom
- 2 Pedestrian Bridge
- 3 Expanded Channel for Water Play
- 4 Seating Blocks
- 5 New Shelter
- 6 Planter with Shade Trees
- 7 Sand Play
- 8 New Playground Surfacing
- 9 Young Children Play Equipment
- (10) Older Children Play Equipment
- 11) Swing Set
- (12) Existing Basketball Courts
- (13) Stone Blocks Across Channel
- Channel Edge Landscape Improvements
- 15) Sand Channel Edge
- (16) Concrete Walk to Shelter
- 17) Bicycle Rack
- (18) Charcoal Grill

avery park improvements

| Shelter- Architectural Style to be Determined

Bicycle Rack

Stepping Blocks

Sand Play | Shelter- Architectural Style to be Determined

Bicycle Rack

Stepping Blocks

1 .. 9