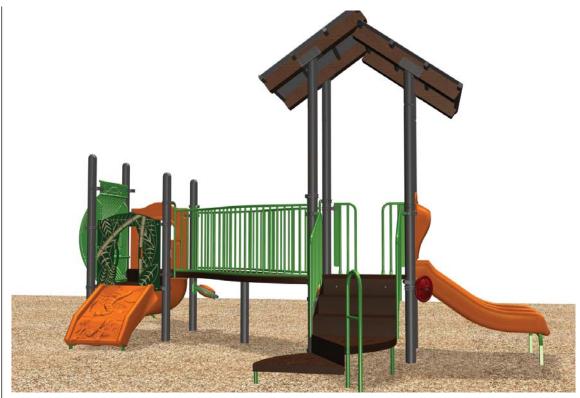

## Legend

- 1 Remodeled Restroom
- 2 Pedestrian Bridge
- 3 Expanded Channel for Water Play
- 4 Seating Blocks
- 5 New Shelter
- 6 Planter with Shade Trees
- 7 Sand Play
- 8 New Playground Surfacing
- 9 Young Children Play Equipment
- (10) Older Children Play Equipment
- 11) Swing Set
- (12) Existing Basketball Courts
- (13) Stone Blocks Across Channel
- Channel Edge Landscape Improvements
- 15) Sand Channel Edge
- (16) Concrete Walk to Shelter
- 17) Bicycle Rack
- (18) Charcoal Grill