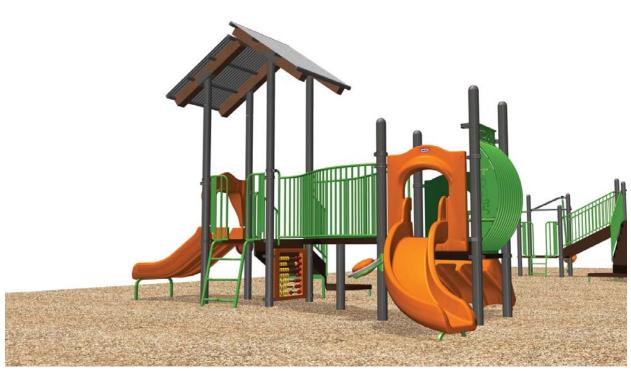

## Legend

- 1 Remodeled Restroom
- 2 Pedestrian Bridge
- 3 Expanded Channel for Water Play
- 4 Seating Blocks
- 5 New Shelter
- 6 Planter with Shade Trees
- 7 Sand Play
- 8 New Playground Surfacing
- 9 Young Children Play Equipment
- (10) Older Children Play Equipment
- 11) Swing Set
- (12) Existing Basketball Courts
- (13) Stone Blocks Across Channel
- Channel Edge Landscape Improvements
- 15) Sand Channel Edge
- (16) Concrete Walk to Shelter
- 17) Bicycle Rack
- (18) Charcoal Grill