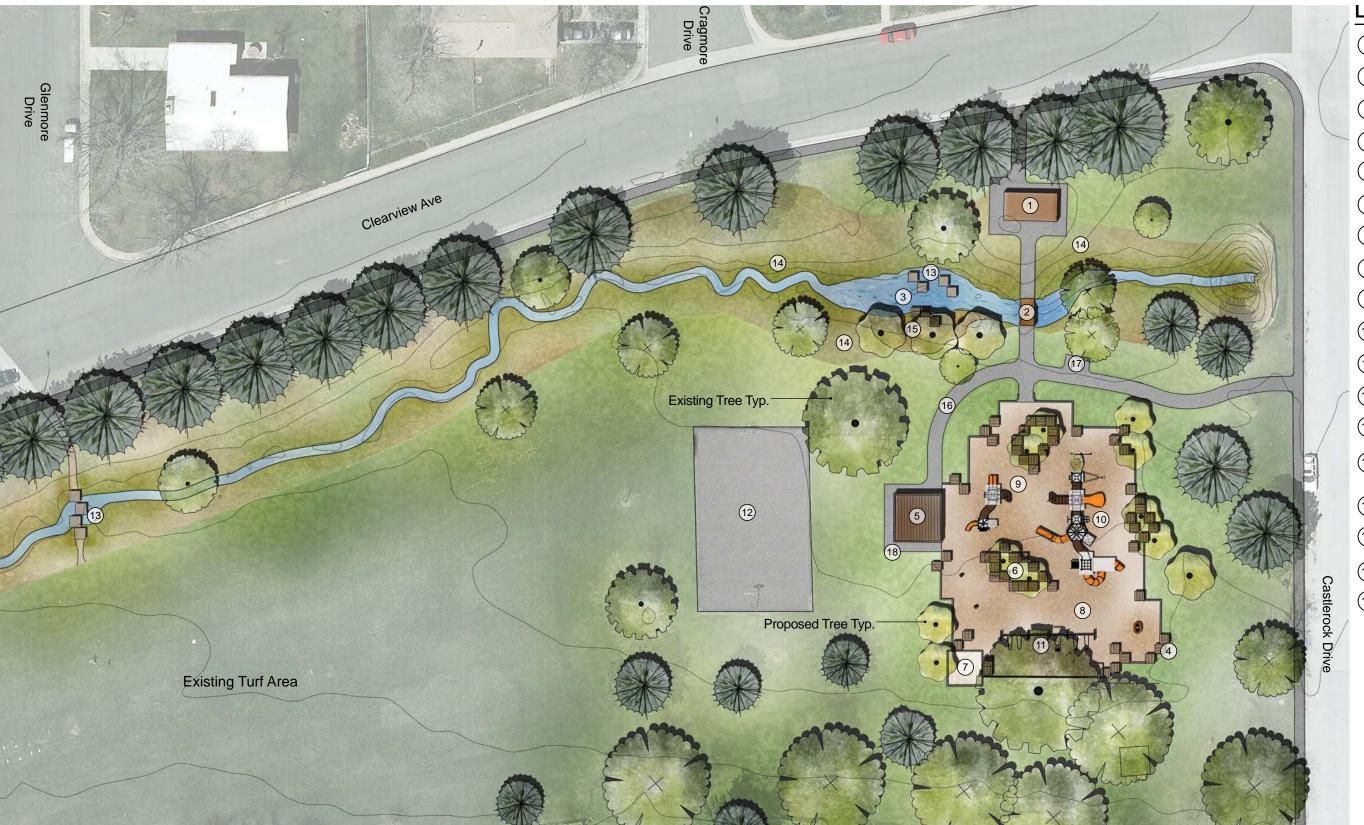

## Legend

- 1 Remodeled Restroom
- 2 Pedestrian Bridge
- 3 Expanded Channel for Water Play
- 4 Seating Blocks
- 5 New Shelter
- 6 Planter with Shade Trees
- 7 Sand Play
- 8 New Playground Surfacing
- 9 Young Children Play Equipment
- (10) Older Children Play Equipment
- 11) Swing Set
- (12) Existing Basketball Courts
- (13) Stone Blocks Across Channel
- Channel Edge Landscape Improvements
- 15) Sand Channel Edge
- (16) Concrete Walk to Shelter
- 17) Bicycle Rack
- (18) Charcoal Grill

avery park improvements

| Shelter- Architectural Style to be Determined

Bicycle Rack

Stepping Blocks

Sand Play | Shelter- Architectural Style to be Determined

Bicycle Rack

Stepping Blocks

1 .. 9