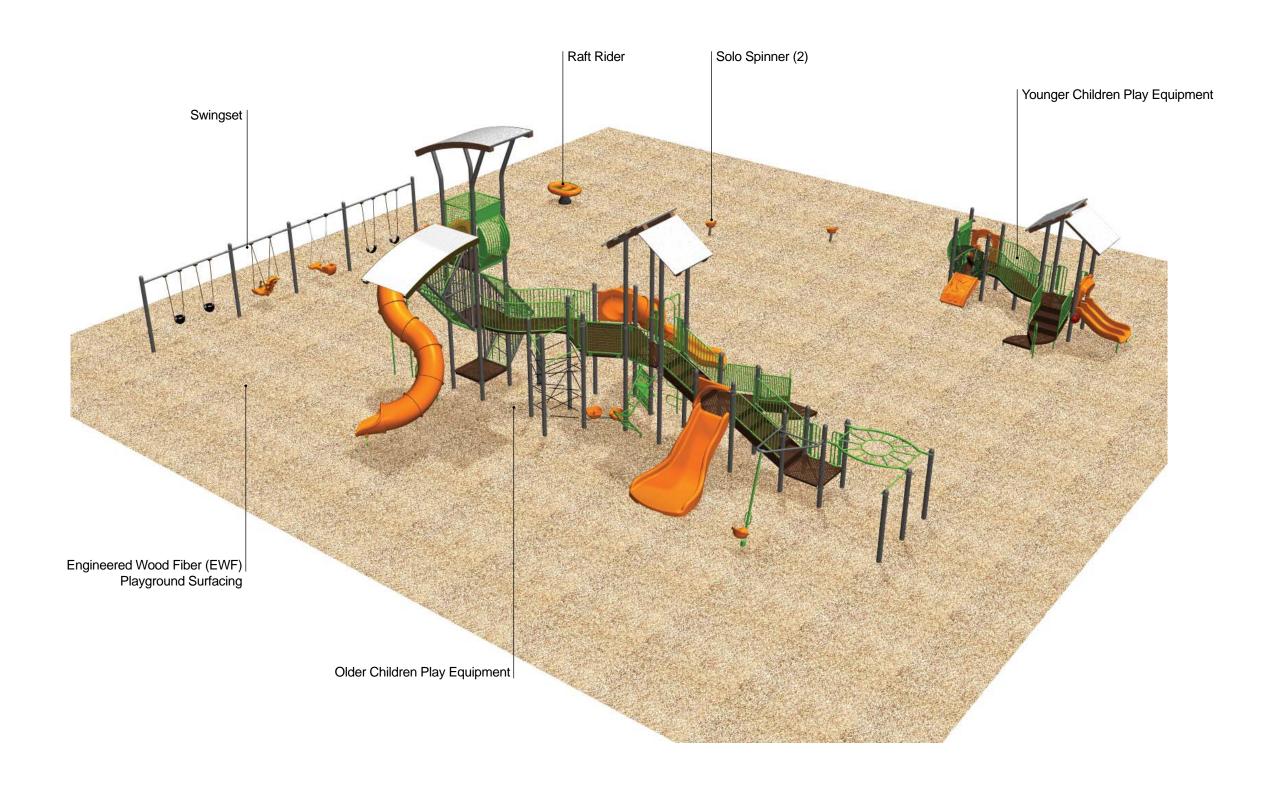

## Legend

- 1 Remodeled Restroom
- 2 Pedestrian Bridge
- 3 Expanded Channel for Water Play
- 4 Seating Blocks
- 5 New Shelter
- 6 Planter with Shade Trees
- 7 Sand Play
- 8 New Playground Surfacing
- 9 Young Children Play Equipment
- (10) Older Children Play Equipment
- 11) Swing Set
- (12) Existing Basketball Courts
- (13) Stone Blocks Across Channel
- Channel Edge Landscape Improvements
- 15) Sand Channel Edge
- (16) Concrete Walk to Shelter
- 17) Bicycle Rack
- (18) Charcoal Grill