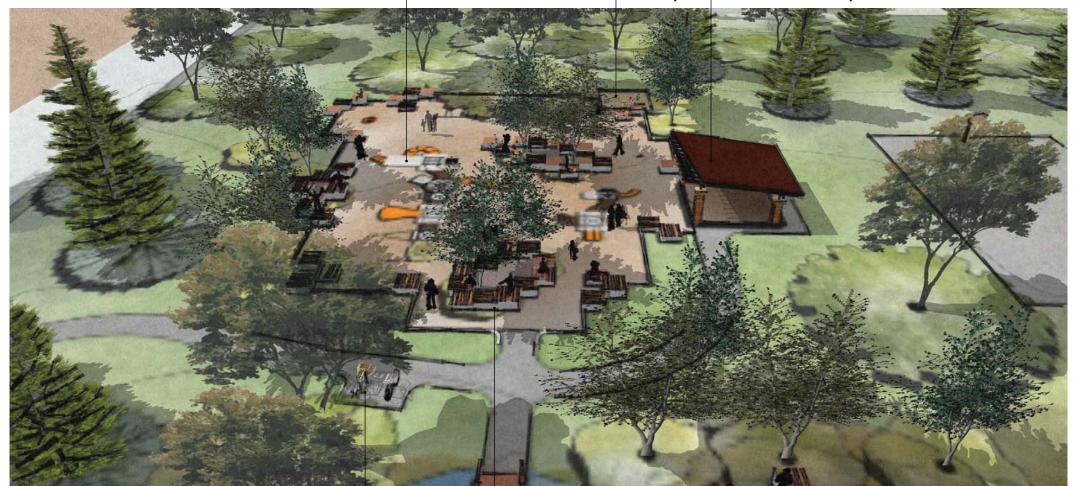

## Legend

- 1 Remodeled Restroom
- 2 Pedestrian Bridge
- 3 Expanded Channel for Water Play
- 4 Seating Blocks
- 5 New Shelter
- 6 Planter with Shade Trees
- 7 Sand Play
- 8 New Playground Surfacing
- 9 Young Children Play Equipment
- (10) Older Children Play Equipment
- 11) Swing Set
- (12) Existing Basketball Courts
- (13) Stone Blocks Across Channel
- Channel Edge Landscape Improvements
- 15) Sand Channel Edge
- (16) Concrete Walk to Shelter
- 17) Bicycle Rack
- (18) Charcoal Grill

avery park improvements

| Shelter- Architectural Style to be Determined

Bicycle Rack

Stepping Blocks

Sand Play | Shelter- Architectural Style to be Determined

Bicycle Rack

Stepping Blocks

1 .. 9