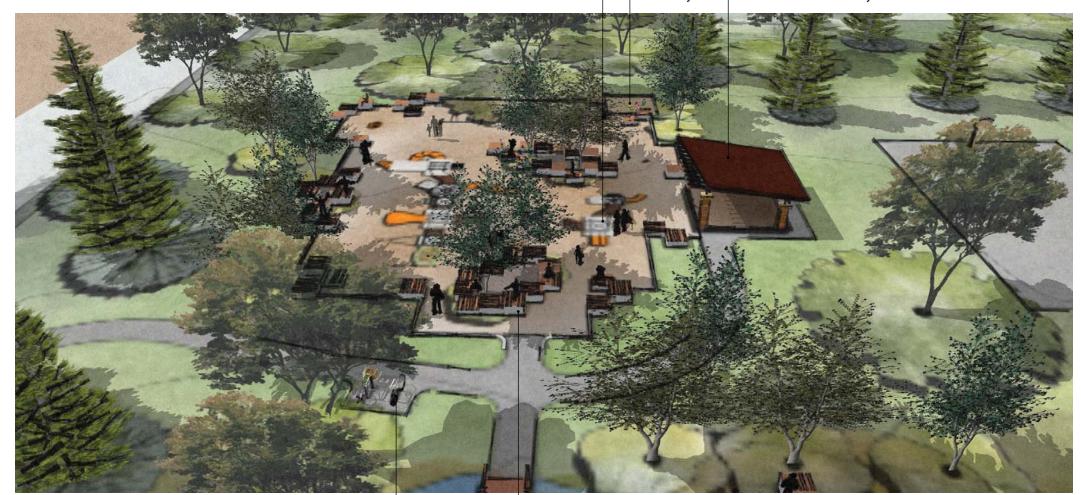

## Legend

- 1 Remodeled Restroom
- 2 Pedestrian Bridge
- 3 Expanded Channel for Water Play
- 4 Seating Blocks
- 5 New Shelter
- 6 Planter with Shade Trees
- 7 Sand Play
- 8 New Playground Surfacing
- 9 Young Children Play Equipment
- (10) Older Children Play Equipment
- 11) Swing Set
- (12) Existing Basketball Courts
- (13) Stone Blocks Across Channel
- Channel Edge Landscape Improvements
- 15) Sand Channel Edge
- (16) Concrete Walk to Shelter
- 17) Bicycle Rack
- (18) Charcoal Grill

avery park improvements

| Shelter- Architectural Style to be Determined

Bicycle Rack

Stepping Blocks

Sand Play | Shelter- Architectural Style to be Determined

Bicycle Rack

Stepping Blocks

1 .. 9