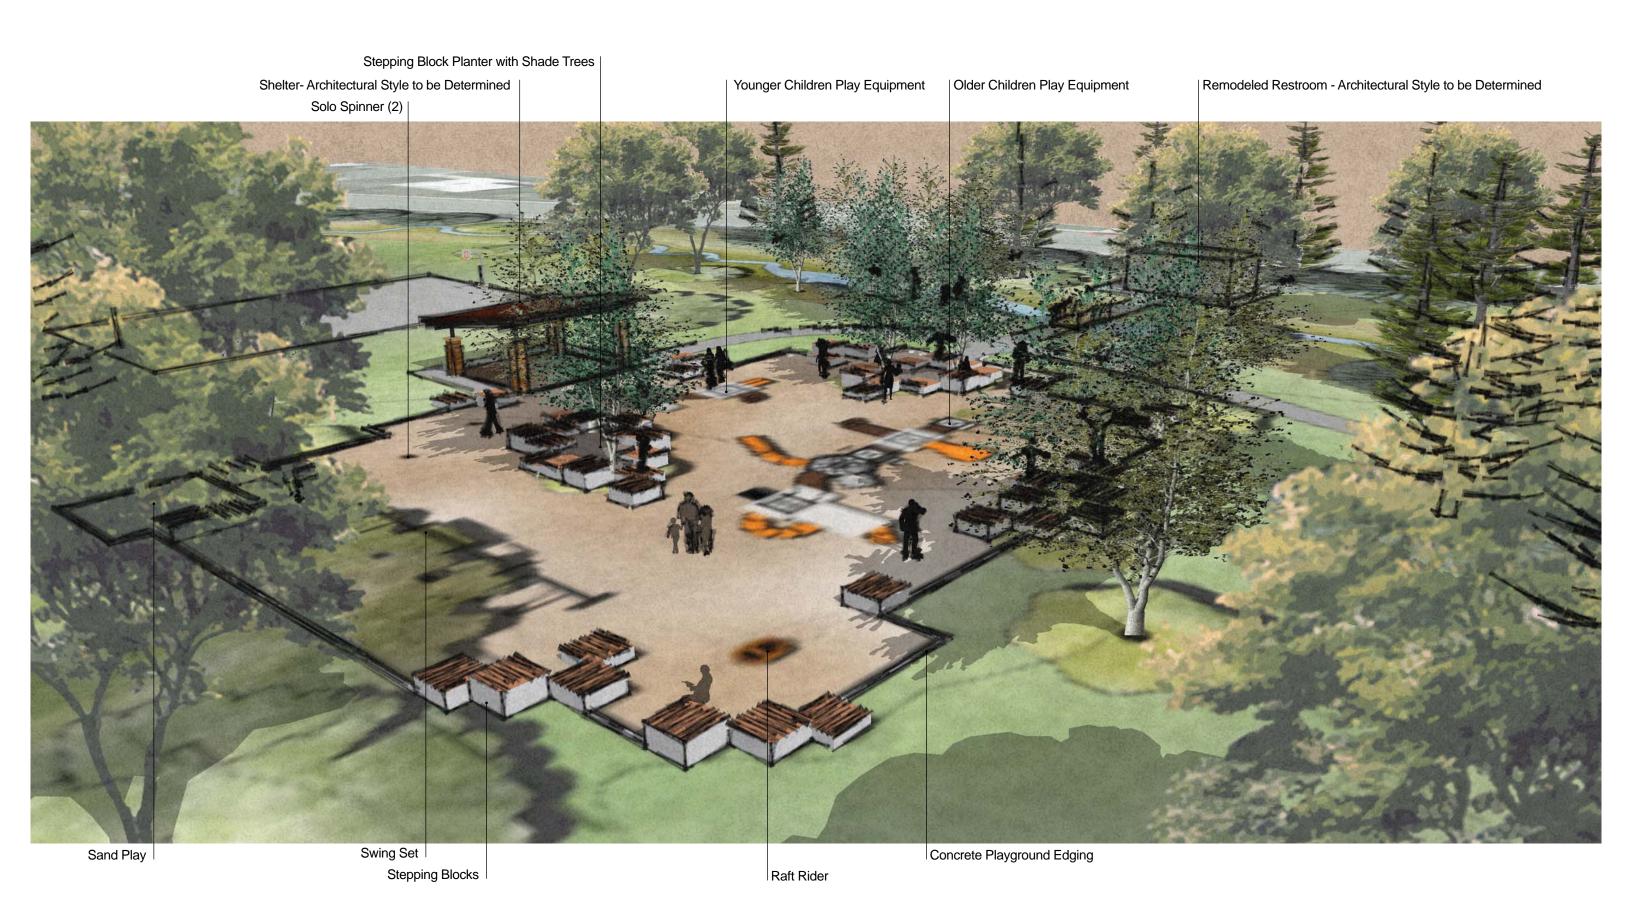

## Legend

- 1 Remodeled Restroom
- 2 Pedestrian Bridge
- 3 Expanded Channel for Water Play
- 4 Seating Blocks
- 5 New Shelter
- 6 Planter with Shade Trees
- 7 Sand Play
- 8 New Playground Surfacing
- 9 Young Children Play Equipment
- (10) Older Children Play Equipment
- 11) Swing Set
- (12) Existing Basketball Courts
- (13) Stone Blocks Across Channel
- Channel Edge Landscape Improvements
- 15) Sand Channel Edge
- (16) Concrete Walk to Shelter
- 17) Bicycle Rack
- (18) Charcoal Grill

avery park improvements

| Shelter- Architectural Style to be Determined

Bicycle Rack

Stepping Blocks

Sand Play | Shelter- Architectural Style to be Determined

Bicycle Rack

Stepping Blocks

1 .. 9