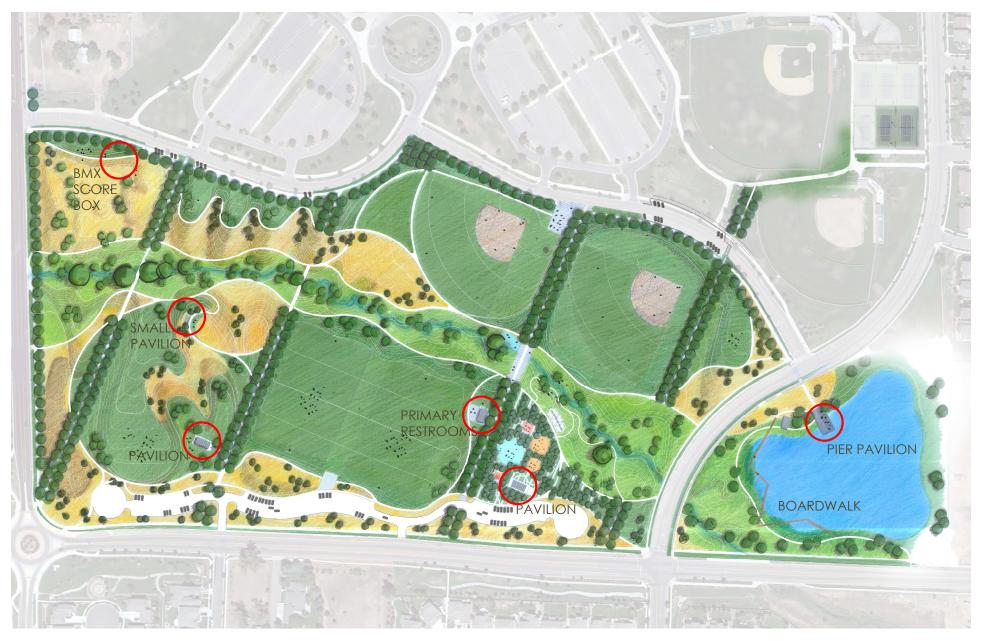

# **CREATING** Southeast community park

### CIVITAS







#### OPEN HOUSE 3 | MASTER PLAN DECEMBER 18, 2013







## MASTER PLAN

# PROGRAM ELEMENTS

#### **PLAY AREAS**

NATURAL PLAY SPLASH PAD **PLAY STRUCTURES:** JUMP-SPIN-SWING-**BALANCE-**CLIMB-HANG-HIDE-**IMAGINE-**DISCOVER-CHALLENGE-

# MASTER PLAN





# PARK FACILITIES | ARCHITECTURE

# PARK ARCHITECTURE



#### PARK PAVILIONS

#### RESTROOM / EQUIPMENT STORAGE





# PARK ARCHITECTURE



THE PLAN

#### WEST

CREEK, WETLANDS, PATHS FREE PLAY TURF AREAS PAVILIONS BMX COURSE DOG PARK PATHS and WALKS SOUTH & NORTH PARKING

# THE PLAN



#### CENTRAL

CREEK, WETLANDS, PATHS MULTIPURPOSE FIELDS DIAMOND SPORTS FIELD RESTROOMS BRIDGE LINKS FREE PLAY TURF AREA SOUTH & NORTH PARKING





#### EAST

CREEK, WETLANDS, PATHS DIAMOND SPORTS FIELD BRIDGE LINK

#### PLAY AREAS:

- SWINGS, AGE SPECIFIC
- SPLASH PLAY
- MOVEABLE PLAY
- NATURAL PLAY

#### PAVILION

COMMUNITY GARDEN

HARVEST TABLE

ORCHARD

SOUTH & NORTH PARKING

POTENTIAL SKATE POND



#### **EAST POND AREA**

FISHING PIER BOARD WALK CREEK and WETLAND EDGE WALKING TRAIL CONNECTION TO TEN