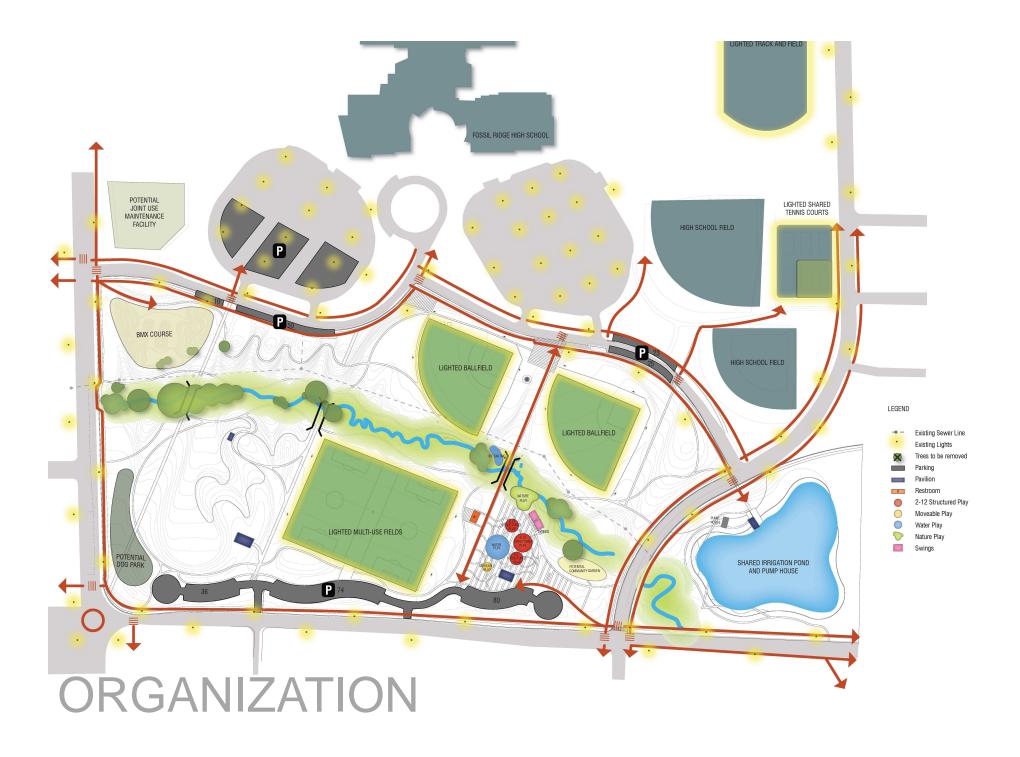

# **CREATING** Southeast community park

### CIVITAS







#### OPEN HOUSE 3 | MASTER PLAN DECEMBER 18, 2013







## MASTER PLAN

# PROGRAM ELEMENTS

#### **PLAY AREAS**

NATURAL PLAY SPLASH PAD **PLAY STRUCTURES:** JUMP-SPIN-SWING-**BALANCE-**CLIMB-HANG-HIDE-**IMAGINE-**DISCOVER-CHALLENGE-

# MASTER PLAN





# PARK FACILITIES | ARCHITECTURE

# PARK ARCHITECTURE



#### PARK PAVILIONS

#### RESTROOM / EQUIPMENT STORAGE





# PARK ARCHITECTURE



THE PLAN

#### WEST

CREEK, WETLANDS, PATHS FREE PLAY TURF AREAS PAVILIONS BMX COURSE DOG PARK PATHS and WALKS SOUTH & NORTH PARKING

# THE PLAN



#### CENTRAL

CREEK, WETLANDS, PATHS MULTIPURPOSE FIELDS DIAMOND SPORTS FIELD RESTROOMS BRIDGE LINKS FREE PLAY TURF AREA SOUTH & NORTH PARKING





#### EAST

CREEK, WETLANDS, PATHS DIAMOND SPORTS FIELD BRIDGE LINK

#### PLAY AREAS:

- SWINGS, AGE SPECIFIC
- SPLASH PLAY
- MOVEABLE PLAY
- NATURAL PLAY

####