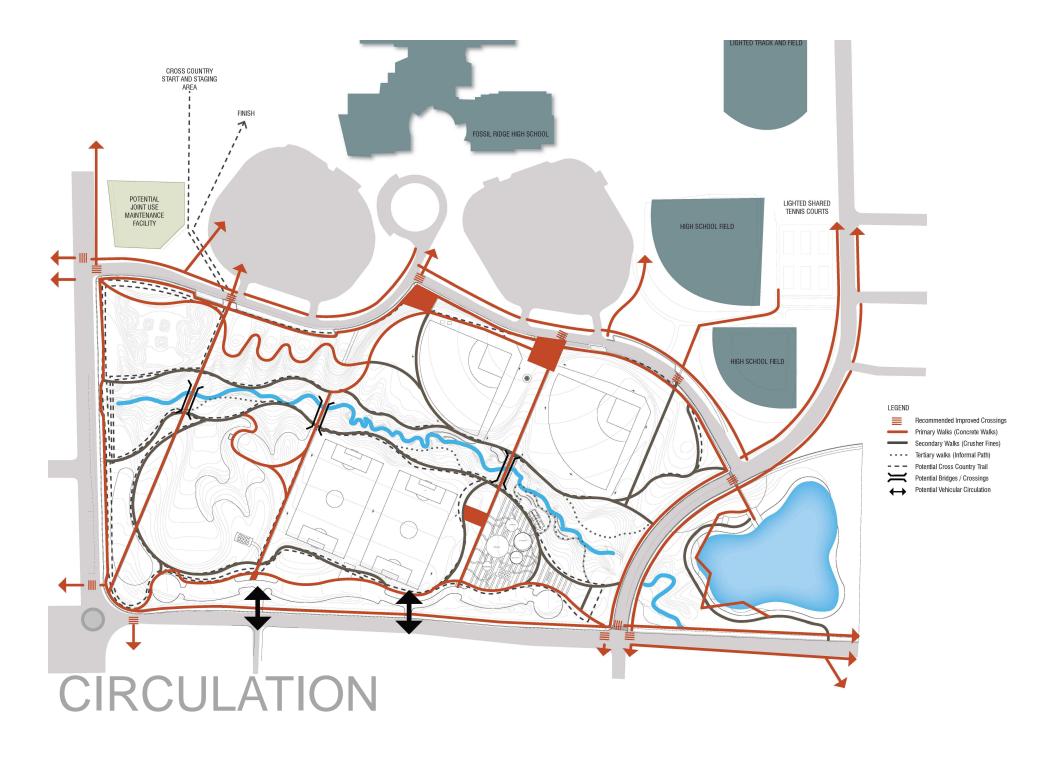

# **CREATING** Southeast community park

### CIVITAS







#### OPEN HOUSE 3 | MASTER PLAN DECEMBER 18, 2013







## MASTER PLAN

# PROGRAM ELEMENTS

#### **PLAY AREAS**

NATURAL PLAY SPLASH PAD **PLAY STRUCTURES:** JUMP-SPIN-SWING-**BALANCE-**CLIMB-HANG-HIDE-**IMAGINE-**DISCOVER-CHALLENGE-

# MASTER PLAN





# PARK FACILITIES | ARCHITECTURE

# PARK ARCHITECTURE



#### PARK PAVILIONS

#### RESTROOM / EQUIPMENT STORAGE





# PARK ARCHITECTURE



THE PLAN

#### WEST

CREEK, WETLANDS, PATHS FREE PLAY TURF AREAS PAVILIONS BMX COURSE DOG PARK PATHS and WALKS SOUTH & NORTH PARKING

# THE PLAN



#### CENTRAL

CREEK, WETLANDS, PATHS MULTIPURPOSE FIELDS DIAMOND SPORTS FIELD RESTROOMS BRIDGE LINKS FREE PLAY TURF AREA SOUTH & NORTH PARKING





#### EAST

CREEK, WETLANDS, PATHS DIAMOND SPORTS FIELD BRIDGE LINK

#### PLAY AREAS:

- SWINGS, AGE SPECIFIC
- SPLASH PLAY
- MOVEABLE PLAY
- NATURAL PLAY

#### PA