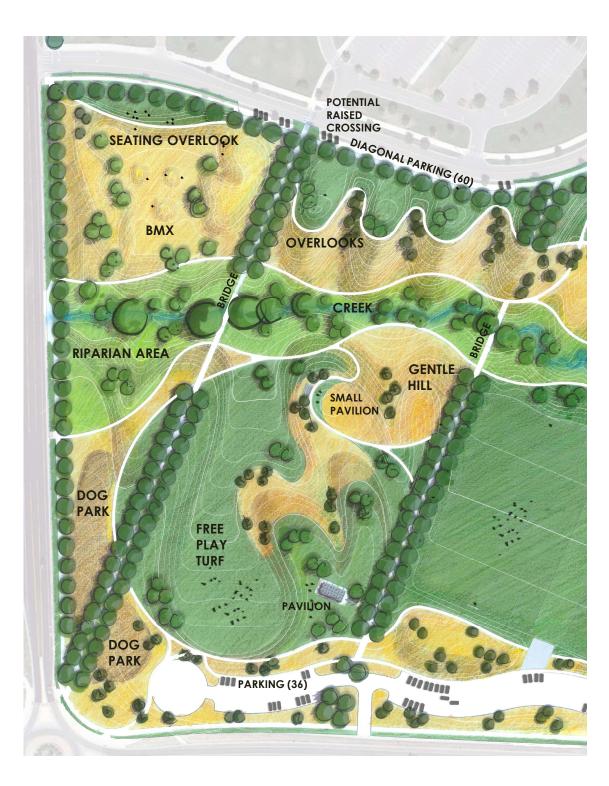

#### WEST

CREEK, WETLANDS, PATHS FREE PLAY TURF AREAS PAVILIONS BMX COURSE DOG PARK PATHS and WALKS SOUTH & NORTH PARKING

# THE PLAN