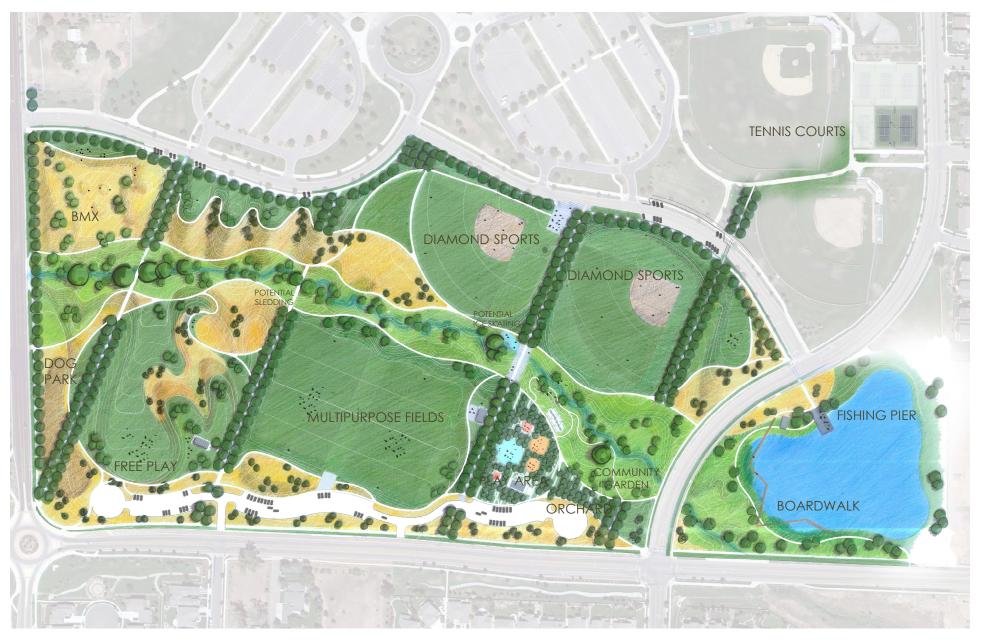

#### WEST

CREEK, WETLANDS, PATHS FREE PLAY TURF AREAS PAVILIONS BMX COURSE DOG PARK PATHS and WALKS SOUTH & NORTH PARKING

#### CENTRAL

CREEK, WETLANDS, PATHS MULTIPURPOSE FIELDS DIAMOND SPORTS FIELD RESTROOMS BRIDGE LINKS FREE PLAY TURF AREA SOUTH & NORTH PARKING

#### EAST

CREEK, WETLANDS, PATHS DIAMOND SPORTS FIELD BRIDGE LINK

#### PAVILION

COMMUNITY GARDEN

HARVEST TABLE

ORCHARD

SOUTH & NORTH PARKING

POTENTIAL SKATE POND

#### **EAST POND AREA**

FISHING PIER BOARD WALK CREEK and WETLAND EDGE WALKING TRAIL CONNECTION TO TENNIS

THE PLAN