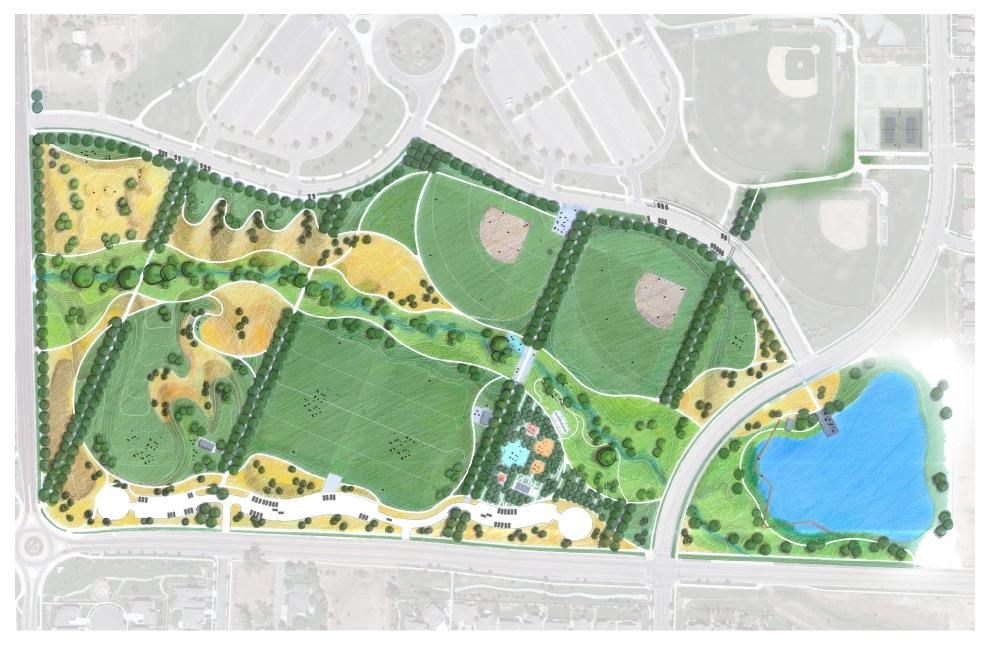

# **CREATING** Southeast community park

### CIVITAS







#### OPEN HOUSE 3 | MASTER PLAN DECEMBER 18, 2013







## MASTER PLAN

# PROGRAM ELEMENTS

#### **PLAY AREAS**

NATURAL PLAY SPLASH PAD **PLAY STRUCTURES:** JUMP-SPIN-SWING-**BALANCE-**CLIMB-HANG-HIDE-**IMAGINE-**DISCOVER-CHALLENGE-

# MASTER PLAN





# PARK FACILITIES | ARCHITECTURE

# PARK ARCHITECTURE



#### PARK PAVILIONS

#### RESTROOM / EQUIPMENT STORAGE





# PARK ARCHITECTURE



THE PLAN

#### WEST

CREEK, WETLANDS, PATHS FREE PLAY TURF AREAS PAVILIONS BMX COURSE DOG PARK PATHS and WALKS SOUTH & NORTH PARKING

# THE PLAN



#### CENTRAL

CREEK, WETLANDS, PATHS MULTIPURPOSE FIELDS DIAMOND SPORTS FIELD RESTROOMS BRIDGE LINKS FREE PLAY TURF AREA SOUTH & NORTH PARKING





#### EAST

CREEK, WETLANDS, PATHS DIAMOND SPORTS FIELD BRIDGE LINK

#### PLAY AREAS:

- SWINGS, AGE SPECIFIC
- SPLASH PLAY
- MOVEABLE PLAY
- NATURAL PLAY

#### PAVILION

COMMUNITY GARDEN

HARVEST TABLE

ORCHARD

SOUTH & NORTH PARKING

POTENTIAL SKATE POND



#### **EAST POND AREA**

FISHING PIER BOARD WALK CREEK and WETLAND EDGE WALKING TRAIL CONNECTION TO TENNIS



THE PLAN