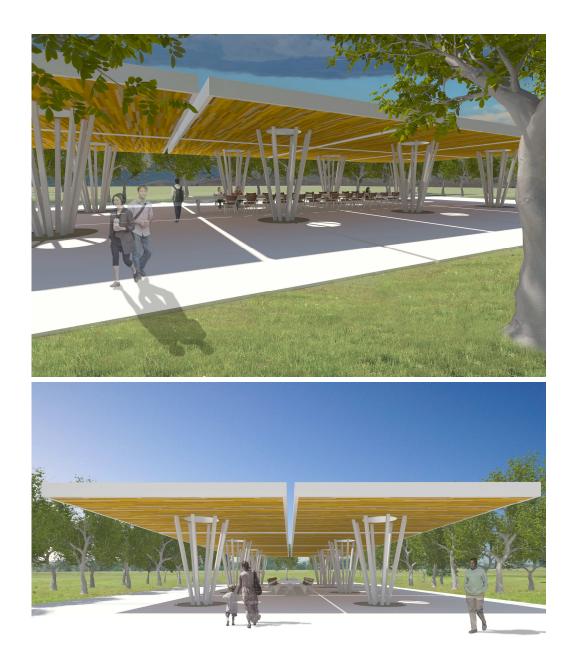

# **CREATING** Southeast community park

### CIVITAS







#### OPEN HOUSE 3 | MASTER PLAN DECEMBER 18, 2013







## MASTER PLAN

# PROGRAM ELEMENTS

#### **PLAY AREAS**

NATURAL PLAY SPLASH PAD **PLAY STRUCTURES:** JUMP-SPIN-SWING-**BALANCE-**CLIMB-HANG-HIDE-**IMAGINE-**DISCOVER-CHALLENGE-

# MASTER PLAN





# PARK FACILITIES | ARCHITECTURE

# PARK ARCHITECTURE



#### PARK PAVILIONS

#### RESTROOM / EQUIPMENT STORAGE





# PARK ARCHITECTURE



THE PLAN

#### WEST

CREEK, WETLANDS, PATHS FREE PLAY TURF AREAS PAVILIONS BMX COURSE DOG PARK PATHS and WALKS SOUTH & NORTH PARKING

# THE PLAN



#### CENTRAL

CREEK, WETLANDS, PATHS MULTIPURPOSE FIELDS DIAMOND SPORTS FIELD RESTROOMS BRIDGE LINKS FREE PLAY TURF AREA SOUTH & NORTH PARKING





#### EAST

CREEK, WETLANDS, PATHS DIAMOND SPORTS FIELD BRIDGE LINK

#### PLAY AREAS:

- SWINGS, AGE SPECIFIC
- SPLASH PLAY
- MOVEABLE PLAY
- NATURAL PLAY

#### PAVILION

COMMUNITY GARDEN

HARVEST TABLE

ORCHARD

SOUTH & NORTH PARKING

POTENTIAL SKATE POND



#### **EAST POND AREA**

FISHING PIER BOARD WALK CREEK and WETLAND EDGE WALKING TRAIL CONNECTION TO TENNIS



THE PLAN