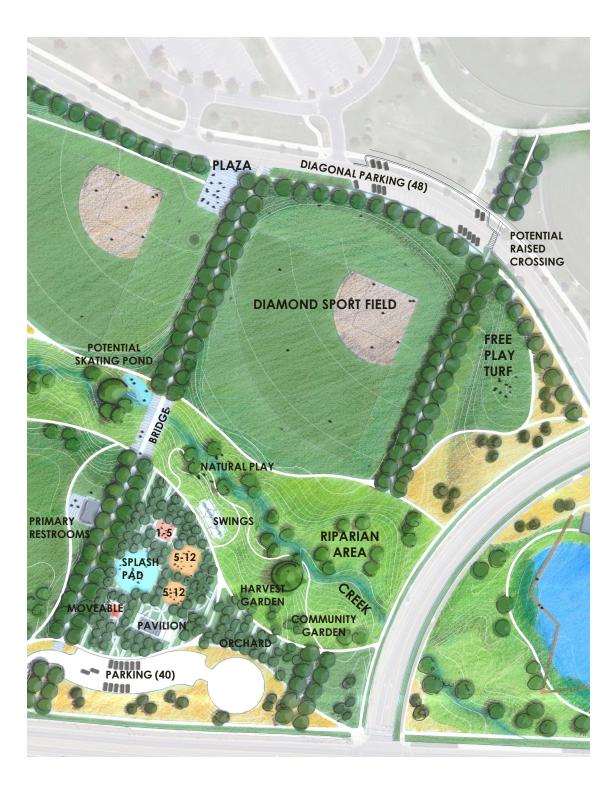

# THE PLAN

#### EAST

CREEK, WETLANDS, PATHS DIAMOND SPORTS FIELD BRIDGE LINK

#### PLAY AREAS:

- SWINGS, AGE SPECIFIC
- SPLASH PLAY
- MOVEABLE PLAY
- NATURAL PLAY

#### PAVILION

COMMUNITY GARDEN

HARVEST TABLE

ORCHARD

SOUTH & NORTH PARKING

POTENTIAL SKATE POND