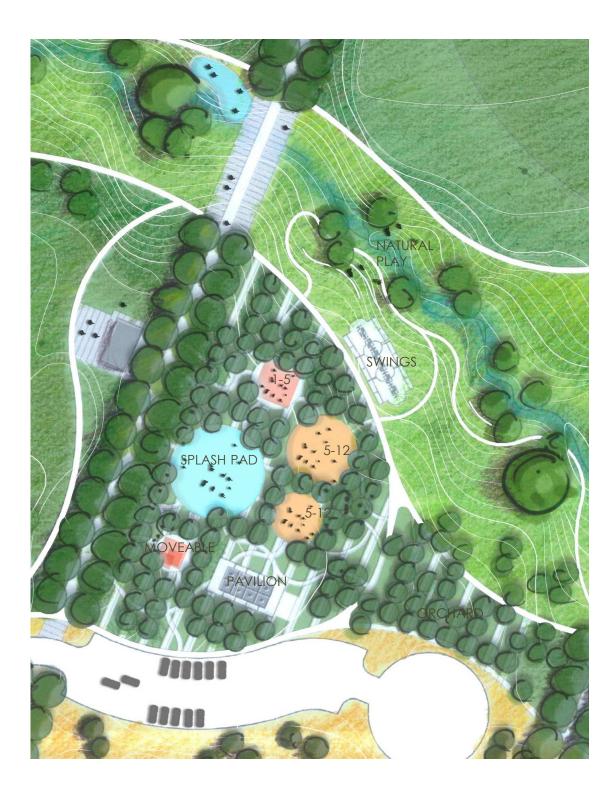

#### **PLAY AREAS**

NATURAL PLAY SPLASH PAD **PLAY STRUCTURES:** JUMP-SPIN-SWING-**BALANCE-**CLIMB-HANG-HIDE-**IMAGINE-**DISCOVER-CHALLENGE-

#### PLAY AREAS:

- SWINGS, AGE SPECIFIC
- SPLASH PLAY
- MOVEABLE PLAY
- NATURAL PLAY