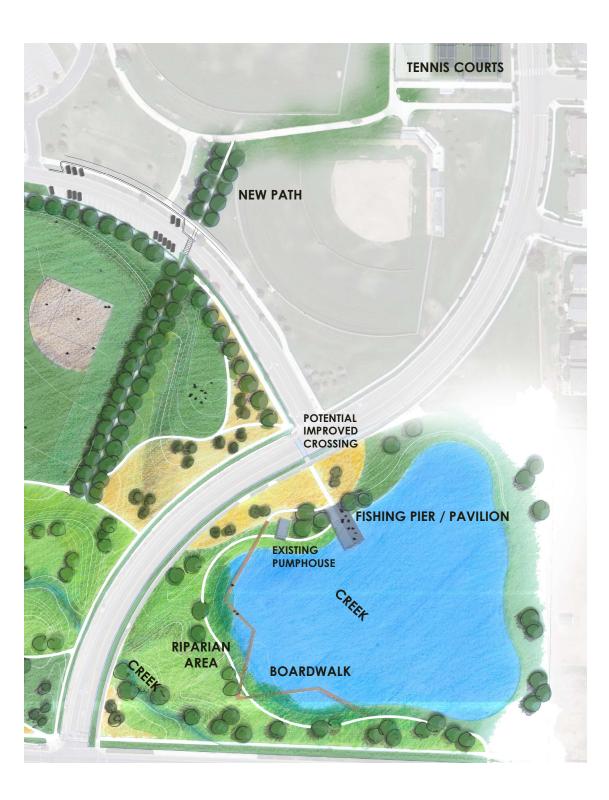

#### **EAST POND AREA**

FISHING PIER BOARD WALK CREEK and WETLAND EDGE WALKING TRAIL CONNECTION TO TENNIS

THE PLAN