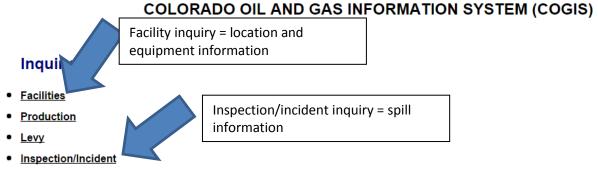

From the Colorado Oil and Gas Information (COGIS) page (<u>https://cogcc.state.co.us/data.html#/cogis</u>) users may select reports to run: production totals, location of facilities, inspection records, and spill records.

Facility Inquiry (<u>https://cogcc.state.co.us/data.html#/cogis</u>) - this is a useful search to identify oil and gas infrastructure locations. The COGCC maintains a robust GIS map that can be used to pinpoint equipment locations in relation to streets.

Inspection/Incident inquiry (https://cogcc.state.co.us/data.html#/cogis) – this search is useful for inspection records, notices of violations assessed on operators, spill/release information and related searches. From this webpage users can search by operator name, county and within specific date ranges.