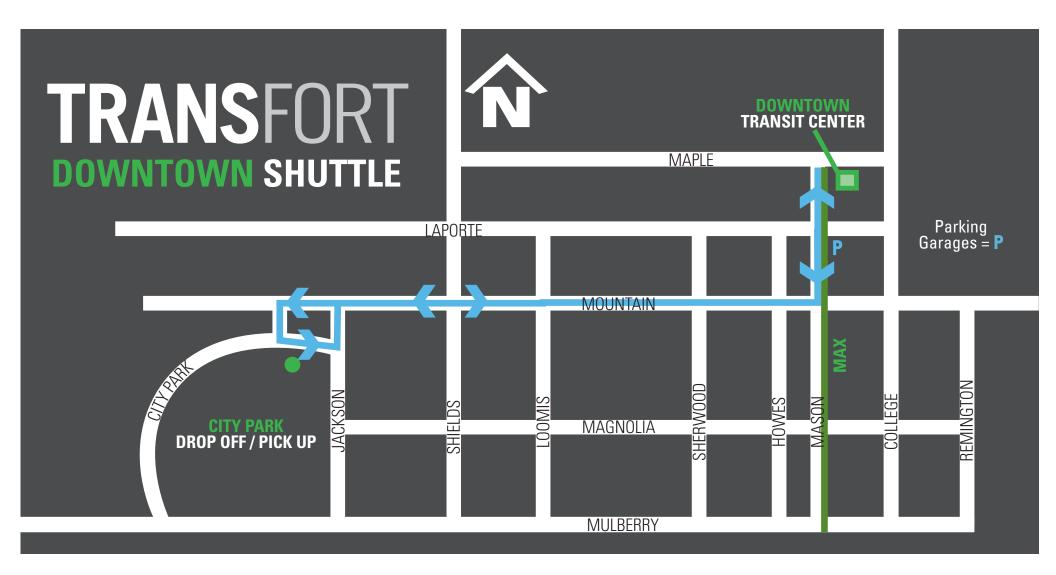

## **SHUTTLE INFORMATION**

- Shuttles to City Park begin from the Downtown Transit Center at 5:30 PM.
- The last departure for the shuttles going to City Park will leave the Downtown Transit Center at 9:10 PM.
- At the conclusion of the fireworks display shuttles will resume from City Park to the DTC.
- MAX will also be in operation from 5 p.m. to midnight.

## DTC TO CITY PARK:

West on Maple to Mason, South on Mason to Mountain, West on Mountain to Roosevelt, South on Roosevelt to City Park Drive.

## **CITY PARK** > TO **DTC**:

City Park Drive to Jackson, North on Jackson to Mountain, East on Mountain to Mason, North on Mason into DTC.