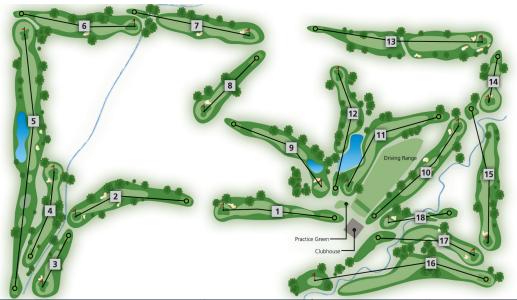

| \ttest_    |  |
|------------|--|
|            |  |
|            |  |
|            |  |
| Гее Time _ |  |
|            |  |

| HOLE                          | 1   | 2   | 3   | 4      | 5     | 6     | 7      | 8   | 9   | OUT  |
|-------------------------------|-----|-----|-----|--------|-------|-------|--------|-----|-----|------|
| BLACK TEES                    | 328 | 339 | 165 | 369    | 572   | 332   | 401    | 226 | 352 | 3060 |
| BLUE TEES (Shoot 82 or less)  |     | 339 | 165 | 362    | 540   | 332   | 375    |     | 338 | 2939 |
| WHITE TEES (Shoot 99 or less) | 305 | 328 | 150 | 350    | 480   | 325   | 342    | 157 | 317 | 2754 |
| GOLD TEES                     | 294 | 282 | 122 | 316    | 415   | 299   | 317    | 131 | 297 | 2473 |
| PAR                           | 4   | 4   | 3   | 4      | 5     | 4     | 4      | 3   | 4   | 35   |
| HANDICAP                      | 15  | 13  | 11  | 9      | 5     | 17    | 1      | 3   | 7   |      |
|                               |     |     |     |        |       |       |        |     |     |      |
|                               |     |     |     |        |       |       |        |     |     |      |
|                               |     |     |     | Plea   | se ke | ep up | with   |     |     |      |
|                               |     |     | 1   | he gro | up in | front | of you |     |     |      |
|                               |     |     |     |        |       |       |        |     |     |      |
|                               |     |     |     |        |       |       |        |     |     |      |
|                               |     |     |     |        |       |       |        |     |     |      |
| WHITE TEES (Ladies)           |     |     |     |        |       |       |        |     |     |      |
| RED TEES                      | 283 | 250 | 122 | 293    | 415   | 299   | 317    | 127 | 284 | 2390 |

| 10  | 11  | 12   | 13     | 14     | 15     | 16    | 17     | 18  | IN   | TOTAL | HCP   | NET  | ADJ |
|-----|-----|------|--------|--------|--------|-------|--------|-----|------|-------|-------|------|-----|
| 369 | 435 | 387  | 543    | 202    | 430    | 562   | 409    | 233 | 3570 | 6630  | BLACK | 71.5 | 135 |
| 367 | 415 | 370  | 489    |        | 403    | 528   | 408    |     | 3252 | 6191  |       |      | 122 |
| 345 | 389 | 344  | 461    | 126    | 382    | 501   | 314    | 167 | 3014 | 5768  | WHITE | 67.0 | 121 |
| 325 | 373 | 324  | 408    | 106    | 328    | 472   | 277    | 131 | 2615 | 5088  | GOLD  | 64.1 | 106 |
| 4   | 4   | 4    | 5      | 3      | 4      | 5     | 4      | 3   | 36   | 71    |       |      |     |
| 10  | 12  | 14   | 8      | 18     | 4      | 6     | 16     | 2   |      |       |       |      |     |
|     |     |      |        |        |        |       |        |     |      |       |       |      |     |
|     |     |      |        |        |        |       |        |     |      |       |       |      |     |
|     |     | Thar | ık you | for p  | laying | read  | y golf |     |      |       |       |      |     |
|     |     | al   | Sout   | hridge | Golf   | Cours | se.    |     |      |       |       |      |     |
|     |     |      |        |        |        |       |        |     |      |       |       |      |     |
|     |     |      |        |        |        |       |        |     |      |       |       |      |     |
|     |     |      |        |        |        |       |        |     |      |       |       |      |     |
|     |     |      |        |        |        |       |        |     |      |       |       | 70.0 | 100 |
|     |     |      |        |        |        |       | . – .  |     |      |       | WHITE | 73.2 | 138 |
| 268 | 349 | 306  | 407    | 82     | 327    | 405   | 278    | 99  | 2422 | 4812  | RED   | 68.7 | 122 |

## U.S.G.A. Rules Govern All Play | Southridge Golf Course Local Rules

- White stakes are out of bounds.
- · Ball may be dropped from roads/paths.
- . Ball crossing a roadway to another part of the course is out of bounds.
- Golfers are not permitted to play or hit balls over residential property. Please play within the course boundaries
- . Do not drive carts over tees or within 30 feet from apron of greens unless on path.
- · Replace divots and rake sand traps; repair ball marks and two others on each green. . Please stay within 1/2 hole of group in front of you to maintain speed of play, as slow
- play will not be tolerated. The player assistant has full authority.
- Always seek a safe shelter if lightning or severe weather conditions occur.
- . Golfers are legally responsible for damage they cause to property.
- Only alcoholic beverages purchased at Southridge are allowed at Southridge.
- . Smoking on City of Fort Collins Golf Courses is not permitted.

## Yardage Markers

Front center of fairway to center of green

White 150 yards Blue 200 vards

100 vards

We are committed to using "Best Management Practices" to maintain the best possible playing conditions while protecting our customers and natural resources. For more information, contact the course superintendent at 970.416.2787.