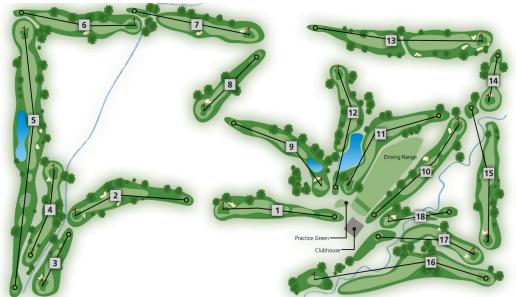

| HOLE                          | 1   | 2   | 3   | 4     | 5     | 6     | 7     | 8   | 9   | OUT  |  |  |  |
|-------------------------------|-----|-----|-----|-------|-------|-------|-------|-----|-----|------|--|--|--|
| BLACK TEES                    | 329 | 340 | 167 | 366   | 573   | 337   | 401   | 228 | 350 | 3091 |  |  |  |
| BLUE TEES (Shoot 82 or less)  | 329 | 340 |     | 356   | 542   | 337   |       | 212 | 345 | 3029 |  |  |  |
| WHITE TEES (Shoot 99 or less) | 308 | 331 | 149 | 336   | 490   | 325   | 374   | 162 | 333 | 2808 |  |  |  |
| GOLD TEES                     | 299 | 283 | 124 | 294   | 418   | 301   | 327   | 135 | 296 | 2477 |  |  |  |
| PAR                           | 4   | 4   | 3   | 4     | 5     | 4     | 4     | 3   | 4   | 35   |  |  |  |
| HANDICAP                      | 15  | 13  | 11  | 9     | 5     | 17    | 1     | 3   | 7   |      |  |  |  |
|                               |     |     |     |       |       |       |       |     |     |      |  |  |  |
|                               |     |     |     |       |       |       |       |     |     |      |  |  |  |
|                               |     |     |     | Plea  | se ke | ер ир | with  |     |     |      |  |  |  |
|                               |     |     | th  | e gro | up in | front | of yo | u.  |     |      |  |  |  |
|                               |     |     |     |       | -     |       |       |     |     |      |  |  |  |
|                               |     |     |     |       |       |       |       |     |     |      |  |  |  |
|                               |     |     |     |       |       |       |       |     |     |      |  |  |  |
|                               |     |     |     |       |       |       |       |     |     |      |  |  |  |
| WHITE TEES (Ladies)           |     |     |     |       |       |       |       |     |     |      |  |  |  |
| RED TEES                      | 287 | 251 | 124 | 270   | 418   | 301   | 317   | 128 | 282 | 2378 |  |  |  |

| 10  | 11  | 12    | 13    | 14    | 15     | 16    | 17    | 18  | IN   | TOTAL | HCP   | NET  | ADJ |
|-----|-----|-------|-------|-------|--------|-------|-------|-----|------|-------|-------|------|-----|
| 390 | 438 | 391   | 543   | 205   | 431    | 560   | 408   | 233 | 3599 | 6690  | BLACK | 71.6 | 131 |
| 367 | 415 | 370   | 489   |       | 403    | 528   | 408   | 206 | 3326 | 6355  | BLUE  |      | 125 |
| 345 | 389 | 344   | 461   | 126   | 382    | 501   | 314   | 167 | 3029 | 5837  | WHITE | 67.8 | 119 |
| 325 | 373 | 324   | 408   | 106   | 328    | 472   | 277   | 131 | 2744 | 5221  | GOLD  | 64.8 | 113 |
| 4   | 4   | 4     | 5     | 3     | 4      | 5     | 4     | 3   | 36   | 71    |       |      |     |
| 10  | 12  | 14    | 8     | 18    | 4      | 6     | 16    | 2   |      |       |       |      |     |
|     |     |       |       |       |        |       |       |     |      |       |       |      |     |
|     |     |       |       |       |        |       |       |     |      |       |       |      |     |
|     | -   | Thank | you   | for p | laying | g rea | dy go | lf  |      |       |       |      |     |
|     |     | at S  | South | Ridg  | e Gol  | f Cou | rse.  |     |      |       |       |      |     |
|     |     |       |       |       |        |       |       |     |      |       |       |      |     |
|     |     |       |       |       |        |       |       |     |      |       |       |      |     |
|     |     |       |       |       |        |       |       |     |      |       | WHITE | 73.2 | 138 |
| 279 | 363 | 324   | 408   | 86    | 328    | 430   | 277   | 108 | 2603 | 4981  | RED   | 68.7 | 122 |

# U.S.G.A. Rules Govern All Play | SouthRidge Golf Course Local Rules

- · White stakes are out of bounds.
- · Ball may be dropped from roads/paths.
- . Ball crossing a roadway to another part of the course is O.B.
- Golfers are not permitted to play or hit balls over residential property. Please play within the course boundaries.
- Do not drive carts over tees or within 30 feet from apron of greens unless on path.
- · Replace divots and rake sand traps; repair ball marks and two others on each green. · Please stay within 1/2 hole of group in front of you to maintain speed of play, as
- slowplay will not be tolerated. The course monitor has full authority.
- · Always seek a safe shelter if lightning or severe weather conditions occur. · Golfers are legally responsible for damage they cause to property.
- Only alcoholic beverages purchased at SouthRidge are allowed at SouthRidge
- . Smoking on City of Fort Collins Golf Courses is not permitted.

# Yardage Markers

Front center of fairway to center of green

100 yards Red White 150 yards 200 yards

We are committed to using "Best Management Practices" to maintain the best possible playing conditions while protecting our customers and natural resources. For more information, call the course superintendent at 970.416.2787.