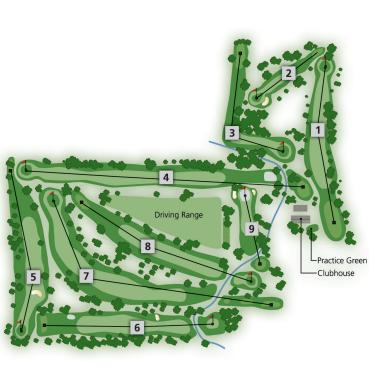

## OUT OF BOUNDS

- All boundary fences, including driving range fence, and all white staked areas.
- Hole #3/12 any tee shot left of the white stakes. For safety reasons do not hit tee shot at #3 green.
- Hole # 7/16 any shot right of white stakes.
- Hole #9/18 any shot right of white stakes.
- All lateral hazards are marked by red stakes.
- All water hazards are marked by yellow stakes.