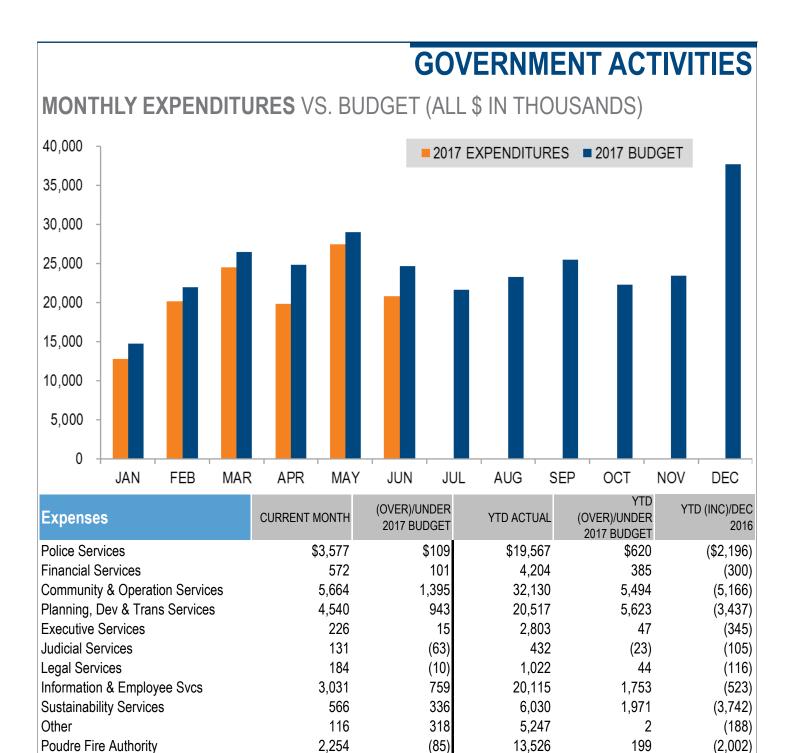

#### **GOVERNMENT** ACTIVITIES MONTHLY REVENUE COLLECTIONS VS. BUDGET (ALL \$ IN THOUSANDS) 30,000 2017 REVENUE 2017 BUDGET 25,000 20,000 15,000 10,000 5,000 0 JAN FEB MAR APR MAY JUN JUL AUG SEP OCT NOV DEC

| REVENUES                       | CURRENT<br>MONTH | OVER/(UNDER)<br>2017 BUDGET | YTD ACTUAL | YTD<br>OVER/(UNDER)<br>2017 BUDGET | YTD INC/(DEC)<br>2016 |
|--------------------------------|------------------|-----------------------------|------------|------------------------------------|-----------------------|
| Sales & Use Tax                | \$ 11,610        | \$ 226                      | \$ 67,288  | \$ (562)                           | \$ 230                |
| Use Tax Incentives             | 3                | 3                           | 97         | 97                                 | 12                    |
| Property Taxes                 | 3,570            | 797                         | 19,303     | 765                                | 1,833                 |
| Intergovt. Shared Revenues     | 1,053            | 125                         | 5,697      | 418                                | 185                   |
| Culture, Parks, Rec & Env Fees | 1,438            | (174)                       | 7,955      | (5)                                | 580                   |
| Payment in Lieu of Taxes       | 840              | 13                          | 4,701      | 111                                | 143                   |
| General Government Fees        | 4,757            | 365                         | 27,121     | (21)                               | 842                   |
| Transportation Fees            | 945              | 120                         | 3,834      | 613                                | 998                   |
| Interest Revenue               | 260              | 48                          | 1,381      | 43                                 | 112                   |
| Unrealized Invst. Gains/Losses | (394)            | (394)                       | 519        | 519                                | (441)                 |
| Other Miscellaneous            | 2,164            | (225)                       | 12,455     | 626                                | 3,921                 |
| TOTAL                          | 26,246           | 904                         | 150,352    | 2,603                              | 8,414                 |

• Sales tax under budget by (\$2.3M) while Use Tax exceeded budget by \$1.8M

• Property Tax over budget \$765k due to timing of County remittance to City and higher TIF collections from URAs

- Culture, Parks, Rec & Env Fees under budget due to timing of Lincoln Center events and ticket sales
- General Government Fees are under due to interdepartmental cross-charging and lower fuel costs than budgeted
- Transportation fees over budget due to higher than budgeted Transportation Capital Expansion fees, early completion of traffic projects, and higher revenue from parking permits
- Other Revenue over budget due primarily to unbudgeted sale of land parcel