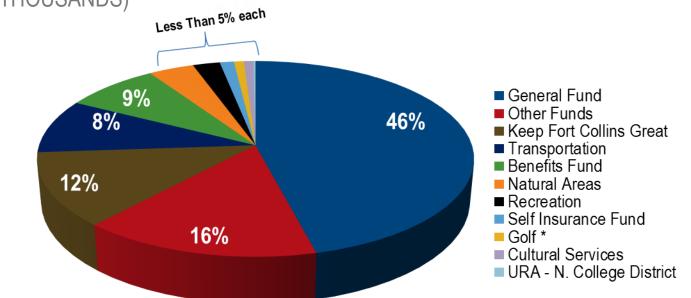

## **MAJOR FUNDS ACTIVITIES**

JUNE 2017 **EXPENSES** BY MAJOR FUND (BEFORE TRANSFERS) (ALL \$ IN THOUSANDS)

| EXPENSES BY MAJOR FUND     | CURRENT MONTH | (OVER)/UNDER<br>2017 BUDGET | YTD ACTUAL | YTD (OVER)/UNDER<br>2017 BUDGET | YTD (Inc)/Dec 2016 |
|----------------------------|---------------|-----------------------------|------------|---------------------------------|--------------------|
| General Fund               | \$11,355      | \$934                       | \$72,075   | \$2,736                         | (\$7,949)          |
| Keep Fort Collins Great    | 3,014         | 99                          | 10,570     | 4,182                           | (3,490)            |
| Natural Areas              | 949           | 786                         | 8,310      | 562                             | (3,090)            |
| Cultural Services          | 197           | 3                           | 1,727      | 383                             | 113                |
| Recreation                 | 564           | 46                          | 3,011      | 185                             | 69                 |
| Transportation             | 2,199         | 90                          | 11,272     | 57                              | (856)              |
| Golf *                     | 209           | 71                          | 1,602      | 78                              | 31                 |
| Self Insurance Fund        | 294           | 27                          | 2,534      | 179                             | (151)              |
| Benefits Fund              | 1,986         | 238                         | 13,177     | 522                             | (45)               |
| URA - N. College District  | 44            | 154                         | 139        | 315                             | (55)               |
| Other Funds                | 3,824         | 879                         | 25,118     | 12,077                          | (3,022)            |
| Fund Total Lapsing         | 24,636        | 3,327                       | 149,536    | 21,277                          | (18,446)           |
| Transfers and Depreciation | (3,774)       | 491                         | (26,448)   | (5,163)                         | 2,830              |
| Total                      | 20,862        | 3,817                       | 123,089    | 16,114                          | (15,617)           |

• All funds under budget YTD for 2017

 Other Funds under budget driven primarily by \$4.2M under in Street oversizing fund due to timing of reimbursements to developers, \$3.5M under in Capital Expansion Fund due to timing of transfer for funds for Twin Silos Park and \$1.5M under in Mall URA fund due to lower metro district remittance than originally budgeted.

• Judicial Services over budget due to timing of payment to Larimer County for Jail space

20.862

3.817

125,593

16.114

TOTAL

(18, 121)