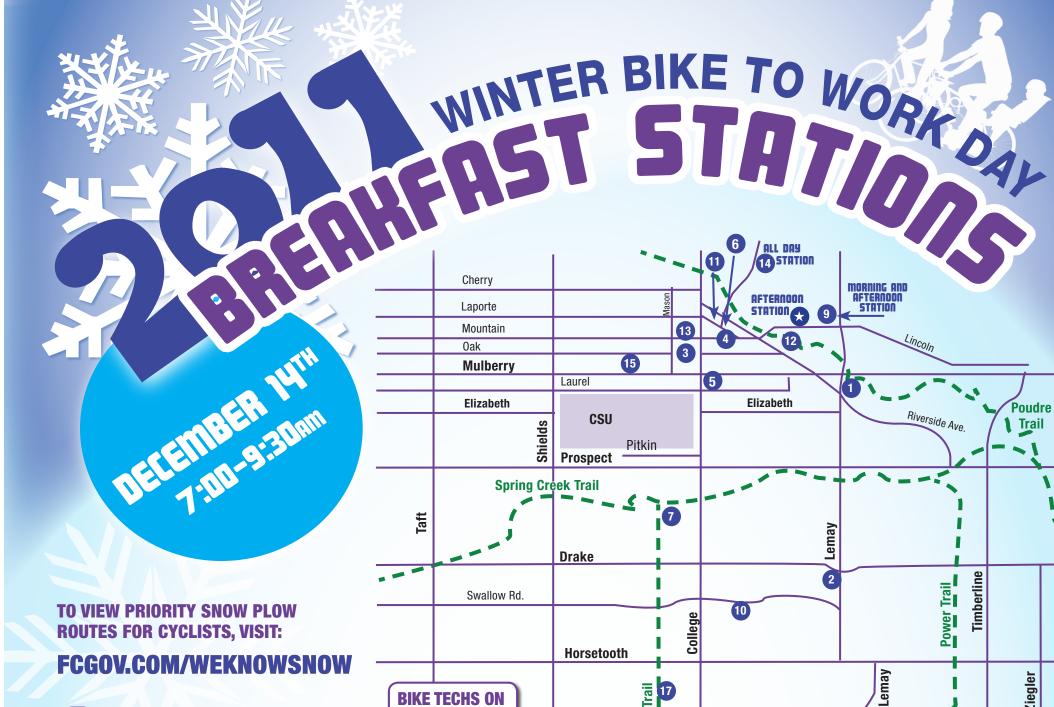

# **STATION!** Listed in Purple

#### 1. POUDRE TRAIL AT RIVERSIDE **AVE & S LEMAY AVE**

Sponsored by: Akinz, Big Shot Bikes, FC Vet Emergency Hospital, Mugs

#### 2. 2601 S LEMAY AVE

Sponsored by: Beantrees, Great Harvest, Rocky Mountain Recumbents. Sunflower Market, Woodward

#### 3. OAK STREET PLAZA

Sponsored by: Bike Fort Collins, Climate Wise, El Monte, The Rio Grande, 99.9 The Point

#### 4. 250 E MOUNTAIN AVE

Sponsored by: Bohemian Foundation, ExperiencePlus! Bicycle Tours, Fort Collins Food Co-op

#### **5. 105 E MYRTLE ST**

Sponsored by: Brave New Wheel, Mugs, Trees Water & People

#### **6. 200 LINDEN ST**

Sponsored by: Cranknstein, Rocky Mountain Publishing, The Wright Life

#### 7. SPRING CREEK TRAIL AT **MASON TRAIL**

Sponsored by: Drake Cyclery, La Luz, **USDA Forest Services** 

#### 8. S LEMAY AVE & OAKRIDGE DR

Sponsored by: The Egg and I, Recycled Cycles

#### 9. E LINCOLN AVE AND LEMAY AVE

**BIKE TECHS ON** 

**SITE AT EVERY** 

Sponsored by: Fort Collins Brewery, Little Guys Movers, Phoenix Cyclery

#### 10. E SWALLOW RD & **STANFORD RD**

Sponsored by: Green Ride Colorado, Provelo

#### 11. 236 WALNUT

Sponsored by: Happy Lucky's Teahouse, REI

#### 12. 221 E LINCOLN AVE

Sponsored by: In-Situ, New World Sports, Tastebuds

#### 13. 144 W MOUNTAIN AVE

Sponsored by: Lee's Cyclery, Snooze

#### 14. 500 LINDEN ST

Sponsored by: New Belgium Brewing, Ridekick, Performance Bicycles

#### **15. 209 S MELDRUM ST**

Sponsored by: Otterbox, Mugs, Provelo

#### **16. SE CORNER OF HARMONY DR AND TIMBERLINE RD**

Sponsored by: Peloton Cycles, Poudre Valley Hospital

#### 17. 4031 S MASON ST

Sponsored by: Recycled Cycles, United States Navy Recruiting Station