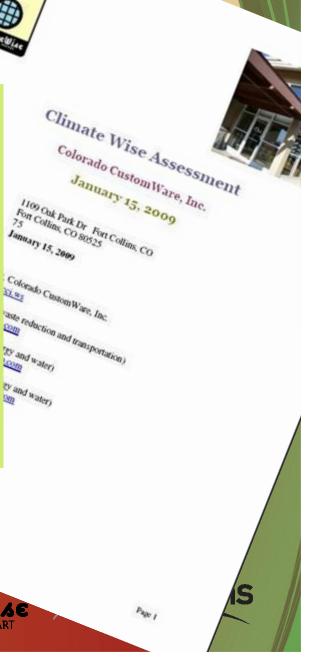

#### **Climate Wise Assessments**

- Assessment team comprised of experts from each of four subject areas
- Comprehensive assessment approach includes:
  - Energy
  - Water
  - Waste
  - Transportation
- Outcomes
  - Assessment reports
  - Post-assessment meetings / coordination

Chemate Wise Assessment for Colorado Casteriold'and

Implementation priorities and strategies