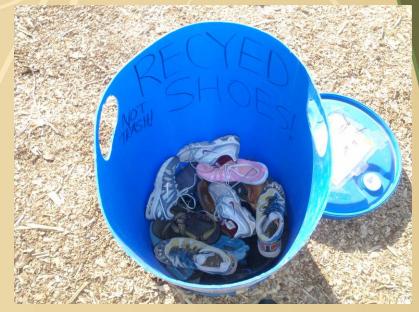

#### **Mountain Whitewater Descents**

 Began partnership with One World Running to clean and donate shoes