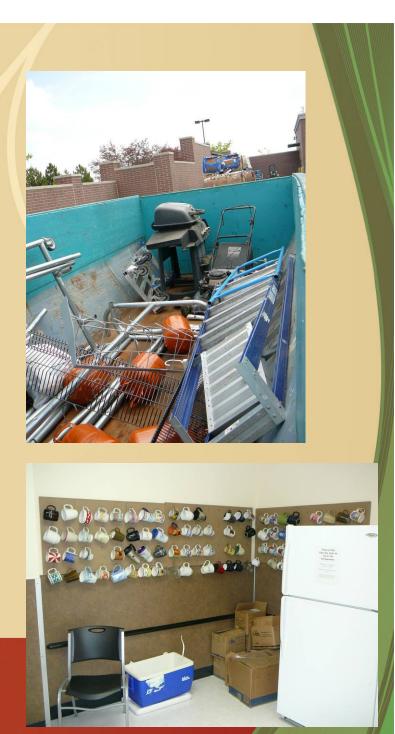

#### **Wal-Mart Supercenter**

#### After joining Climate Wise

- Cardboard (continue to reuse/recycle)
- Organics (food, plants, etc.)
- Wood (mulched and composted)
- Steel (broken shopping carts, etc.)
- Commingled containers (plastic bottles, cans, etc.)
- Office paper
- Paperboard
- Encourage employees to bring cups
- Continued employee education with help from Climate Wise program