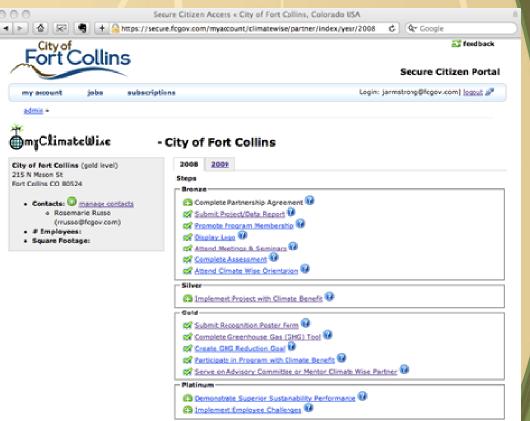

## Climate Wise provides: Tools and Resources

- myClimateWise
- Greenhouse Gas
   Baseline Tool
- Partner Listserv

City of FortColline, Colorado 90521-90527 Website: http://fogov.com