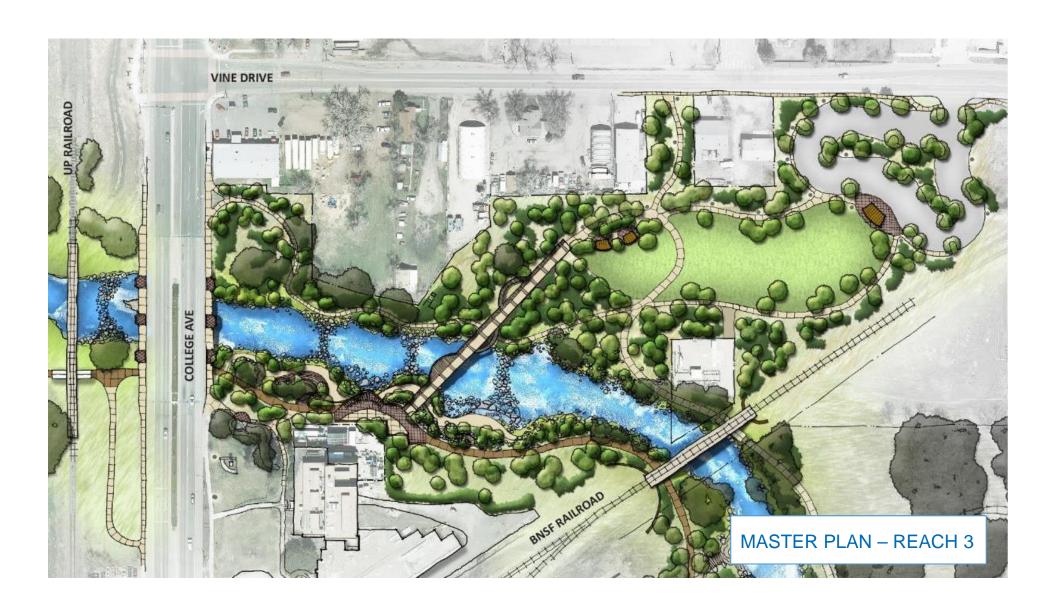

gov.com www.fcgov.com/parkolanning/southeast.phj







#### **HOW DO YOU PLAN TO USE THE PARK?**



#### **CONCERNS**



#### **TOP PRIORITY ITEMS**





#### park program







- loop pathways
- irrigation pond
- restroom and drinking fountain
- picnic shelter and gathering space
- neighborhood playground
- basketball court
- open green/multi-use turf area
- trail connections
- informal seating areas



### updated site plan



## **core area** enlargement





#### architectural elevations-restroom



## **updated** site plan















































# garden palette

















#### STUDY AREA





Stormwater Management

Natural Systems Connectivity

Recreation

#### LAND USE TRANSITION





## POUDRE RIVER DOWNTOWN MASTER PLAN



APPROVED – OCTOBER 2014































## PROPOSED SITE CHARACTER



















## Poudre River Trail/I-25



## Fort Collins/ Loveland Trail Connections

- Longview Trail
- Front Range Trail