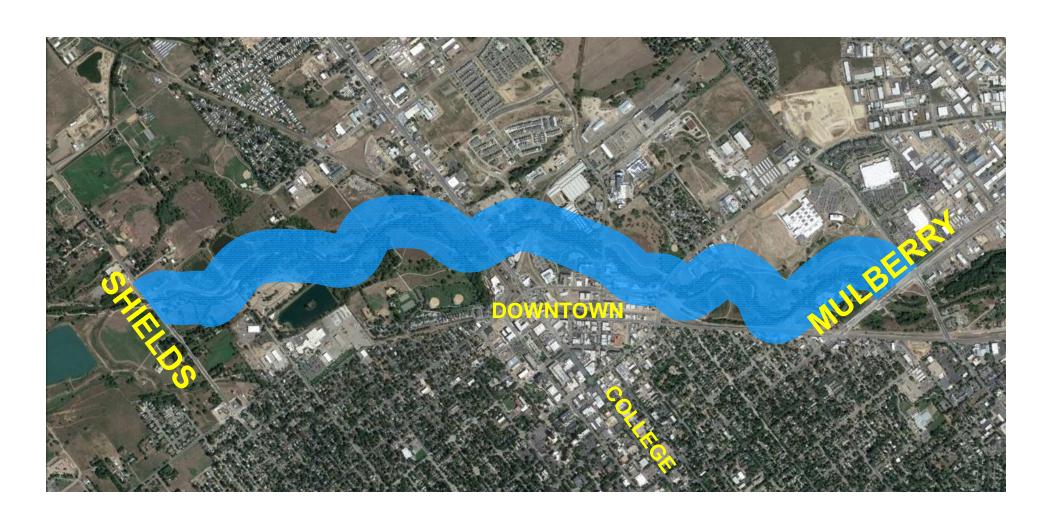

## POUDRE RIVER DOWNTOWN MASTER PLAN

APPROVED – OCTOBER 2014

#### STUDY AREA

Stormwater Management

Natural Systems Connectivity

Recreation