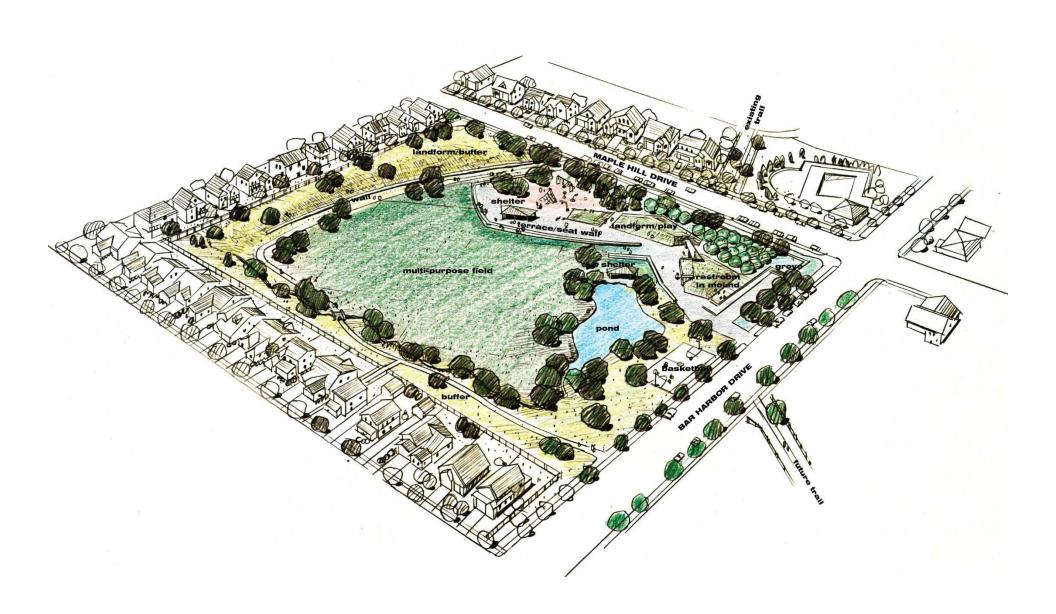

#### park program

- loop pathways
- irrigation pond
- restroom and drinking fountain
- picnic shelter and gathering space
- neighborhood playground
- basketball court
- open green/multi-use turf area
- trail connections
- informal seating areas

### updated site plan