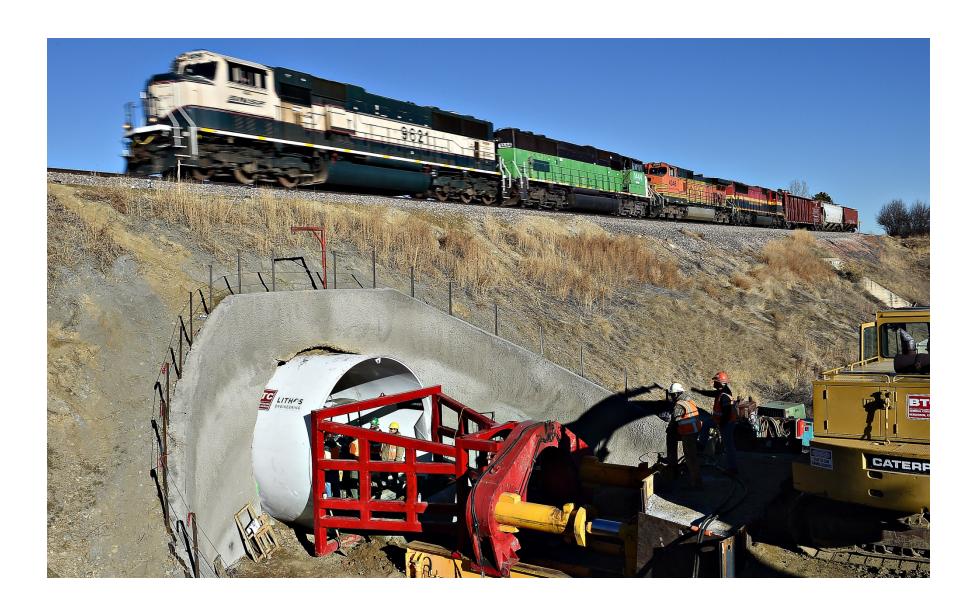

thways
- irrigation pond
- restroom and drinking fountain
- picnic shelter and gathering space
- neighborhood playground
- basketball court
- open green/multi-use turf area
- trail connections
- informal seating areas



### updated site plan



## **core area** enlargement





#### architectural elevations-restroom



## **updated** site plan















































# garden palette

















#### STUDY AREA





Stormwater Management

Natural Systems Connectivity

Recreation

#### LAND USE TRANSITION





## POUDRE RIVER DOWNTOWN MASTER PLAN



APPROVED – OCTOBER 2014































## PROPOSED SITE CHARACTER



















## Poudre River Trail/I-25



## Fort Collins/ Loveland Trail Connections

- Longview Trail
- Front Range Trail