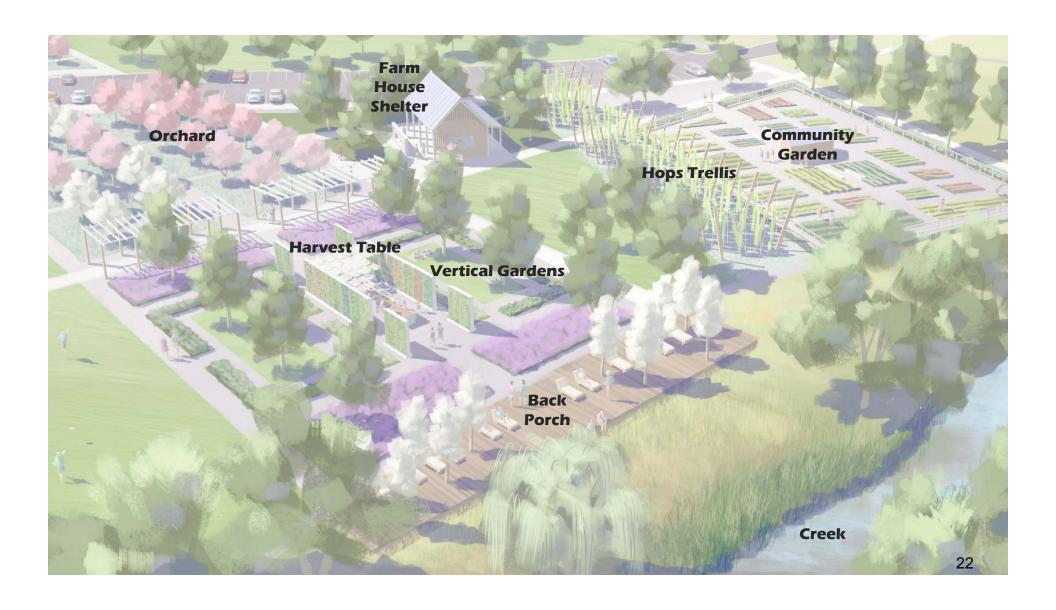

# **Guiding Documents**







# Future Parks & Trails



## **Project Types**







New Neighborhood Parks



Park Improvements



New Trails



**Special Projects** 

### **Process**



1 Determine park location and size







Begin design after development is 75% complete







Neighborhood comment



**Develop alternatives** 



9 Prepare final plans & construct park











































































#### City of Fort Collins - Park Planning & Development

5480 Ziegler Road Fort Collins, CO 970-221-6367 ckisling@fcgov.com www.fcgov.com/parkolanning/southeast.phj







#### **HOW DO YOU PLAN TO USE THE PARK?**



#### **CONCERNS**



#### **TOP PRIORITY ITEMS**





#### park program







- loop pathways
- irrigation pond
- restroom and drinking fountain
- picnic shelter and gathering space
- neighborhood playground
- basketball court
- open green/multi-use turf area
- trail connections
- informal seating areas



### updated site plan



## **core area** enlargement





#### architectural elevations-restroom



## **updated** site plan















































# garden palette

















#### STUDY AREA