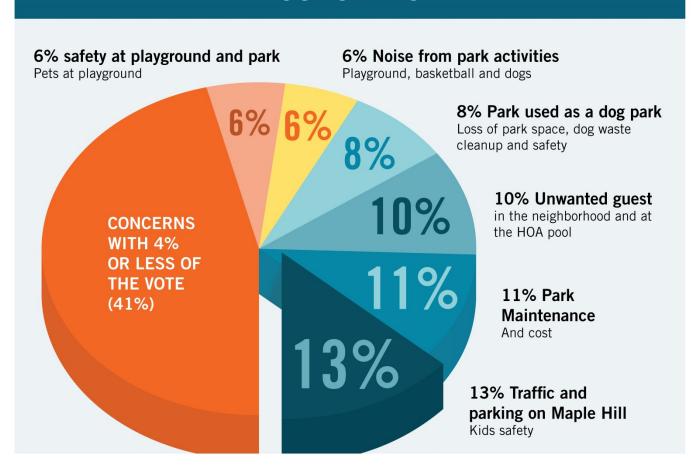

# **Guiding Documents**







# Future Parks & Trails



## **Project Types**







New Neighborhood Parks



Park Improvements



New Trails



**Special Projects** 

### **Process**



1 Determine park location and size







Begin design after development is 75% complete







Neighborhood comment



**Develop alternatives** 



9 Prepare final plans & construct park











































































#### City of Fort Collins - Park Planning & Development

5480 Ziegler Road Fort Collins, CO 970-221-6367 ckisling@fcgov.com www.fcgov.com/parkolanning/southeast.phj







#### **HOW DO YOU PLAN TO USE THE PARK?**



#### **CONCERNS**



#### **TOP PRIORITY ITEMS**





#### park program







- loop pathways
- irrigation pond
- restroom and drinking fountain
- picnic shelter and gathering space
- neighborhood playground
- basketball court
- open green/multi-use turf area
- trail connections
- informal seating areas



### updated site plan



## **core area** enlargement





#### architectural elevations-restroom



## **updated** site plan















































# garden palette

















#### STUDY AREA





Stormwater Management

Natural Systems Connectivity

Recreation

#### LAND USE TRANSITION





## POUDRE RIVER DOWNTOWN MASTER PLAN



APPROVED – OCTOBER 2014































## PROPOSED SITE CHARACTER



















## Poudre River Trail/I-25



## Fort Collins/