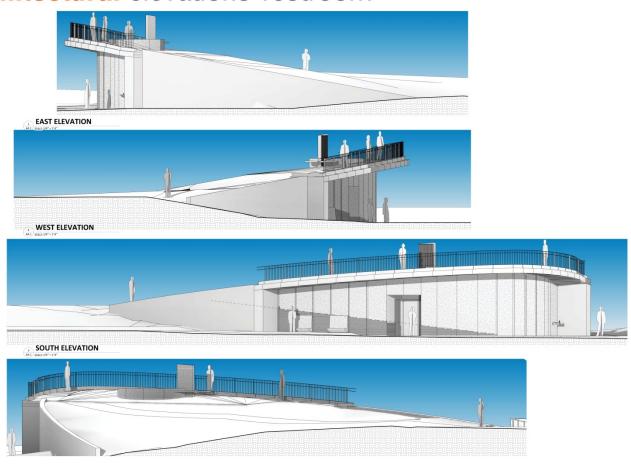

Neighborhood comment



**Develop alternatives** 



9 Prepare final plans & construct park











































































#### City of Fort Collins - Park Planning & Development

5480 Ziegler Road Fort Collins, CO 970-221-6367 ckisling@fcgov.com www.fcgov.com/parkolanning/southeast.phj







#### **HOW DO YOU PLAN TO USE THE PARK?**



#### **CONCERNS**



#### **TOP PRIORITY ITEMS**





#### park program







- loop pathways
- irrigation pond
- restroom and drinking fountain
- picnic shelter and gathering space
- neighborhood playground
- basketball court
- open green/multi-use turf area
- trail connections
- informal seating areas



### updated site plan



## **core area** enlargement





#### architectural elevations-restroom



## **updated** site plan















































# garden palette

















#### STUDY AREA





Stormwater Management

Natural Systems Connectivity

Recreation

#### LAND USE TRANSITION





## POUDRE RIVER DOWNTOWN MASTER PLAN



APPROVED – OCTOBER 2014































## PROPOSED SITE CHARACTER



















## Poudre River Trail/I-25



## Fort Collins/ Loveland Trail Connections

- Longview Trail
- Front Range Trail