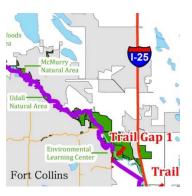

## Poudre River Trail/I-25

## Fort Collins/ Loveland Trail Connections

- Longview Trail
- Front Range Trail