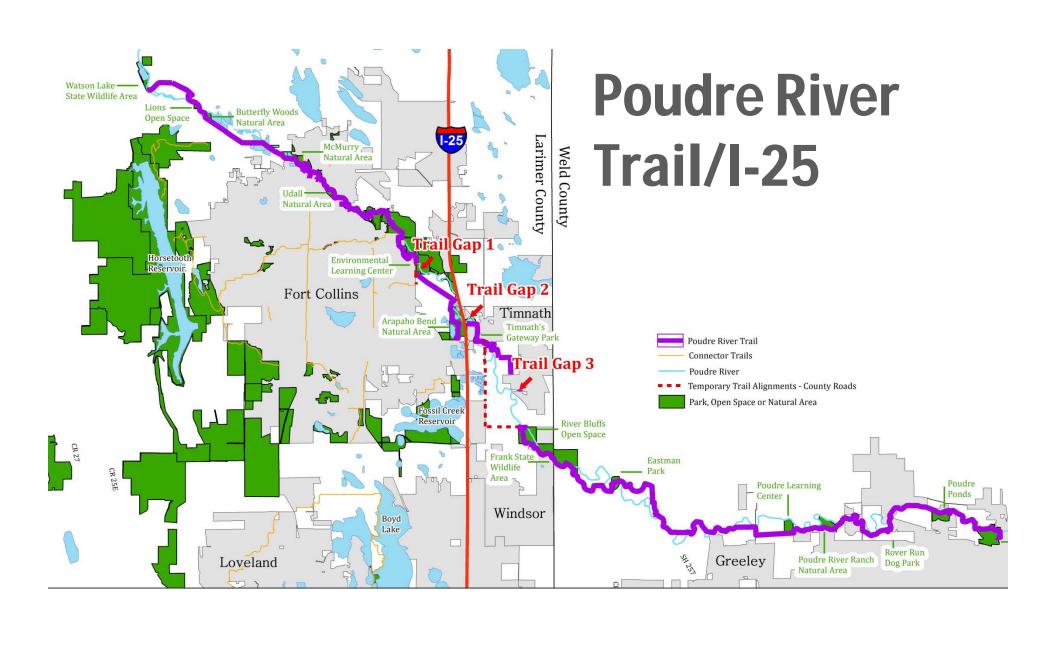

YOU PLAN TO USE THE PARK?**



#### **CONCERNS**



#### **TOP PRIORITY ITEMS**





#### park program







- loop pathways
- irrigation pond
- restroom and drinking fountain
- picnic shelter and gathering space
- neighborhood playground
- basketball court
- open green/multi-use turf area
- trail connections
- informal seating areas



### updated site plan



## **core area** enlargement





#### architectural elevations-restroom



## **updated** site plan















































# garden palette

















#### STUDY AREA





Stormwater Management

Natural Systems Connectivity

Recreation

#### LAND USE TRANSITION





## POUDRE RIVER DOWNTOWN MASTER PLAN



APPROVED – OCTOBER 2014































## PROPOSED SITE CHARACTER



















## Poudre River Trail/I-25



## Fort Collins/ Loveland Trail Connections

- Longview Trail
- Front Range Trail