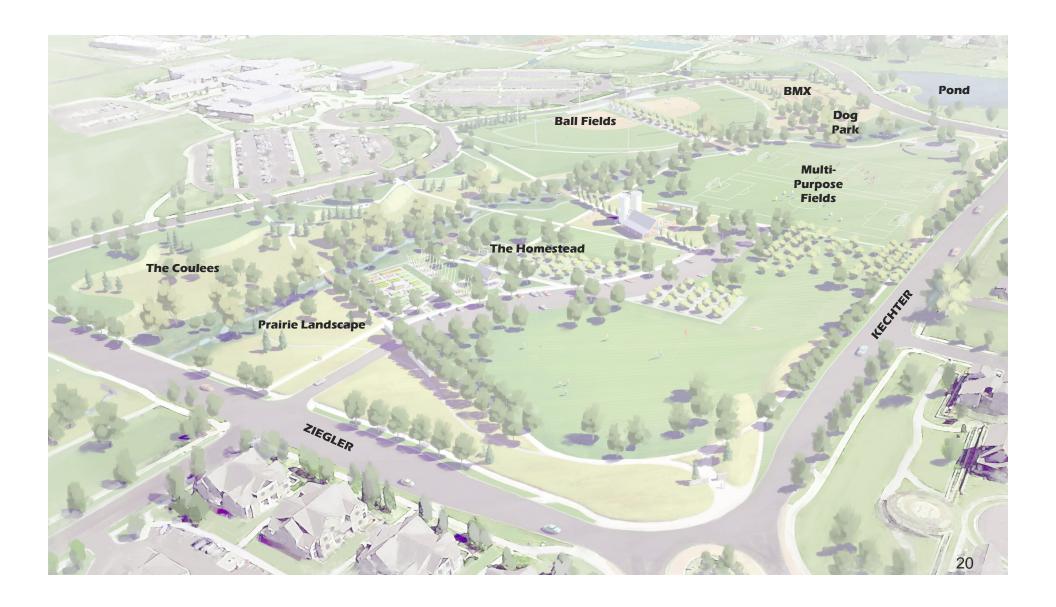

# **Guiding Documents**







# Future Parks & Trails



## **Project Types**







New Neighborhood Parks



Park Improvements



New Trails



**Special Projects** 

### **Process**



1 Determine park location and size







Begin design after development is 75% complete







Neighborhood comment



**Develop alternatives** 



9 Prepare final plans & construct park











































































#### City of Fort Collins - Park Planning & Development

5480 Ziegler Road Fort Collins, CO 970-221-6367 ckisling@fcgov.com www.fcgov.com/parkolanning/southeast.phj







#### **HOW DO YOU PLAN TO USE THE PARK?**



#### **CONCERNS**



#### **TOP PRIORITY ITEMS**





#### park program







- loop pathways
- irrigation pond
- restroom and drinking fountain
- picnic shelter and gathering space
- neighborhood playground
- basketball court
- open green/multi-use turf area
- trail connections
- informal seating areas



### updated site plan



## **core area** enlargement





#### architectural elevations-restroom



## **updated** site plan















































# garden palette

















#### STUDY AR