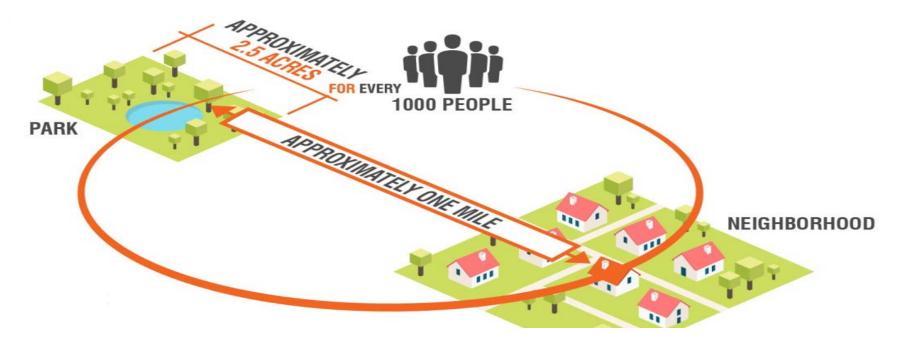

# **Guiding Documents**







# Future Parks & Trails



## **Project Types**







New Neighborhood Parks



Park Improvements



New Trails



**Special Projects** 

### **Process**



1 Determine park location and size







Begin design after development is 75% complete







Neighborhood comment



**Develop alternatives** 



9 Prepare final plans & construct park











































































#### City of Fort Collins - Park Planning & Development

5480 Ziegler Road Fort Collins, CO 970-221-6367 ckisling@fcgov.com www.fcgov.com/parkolanning/southeast.phj







#### **HOW DO YOU PLAN TO USE THE PARK?**



#### **CONCERNS**



#### **TOP PRIORITY ITEMS**





#### park program







- loop pathways
- irrigation pond
- restroom and drinking fountain
- picnic shelter and gathering space
- neighborhood playground
- basketball court
- open green/multi-use turf area
- trail connections
- informal seating areas



### updat