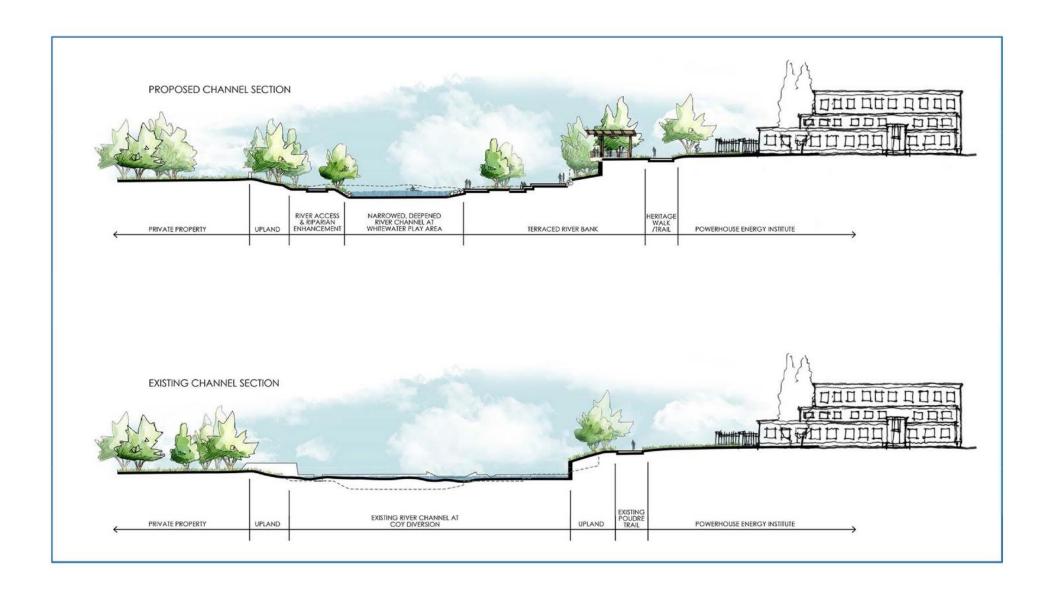

## POUDRE RIVER DOWNTOWN MASTER PLAN

APPROVED – OCTOBER 2014

## PROPOSED SITE CHARACTER