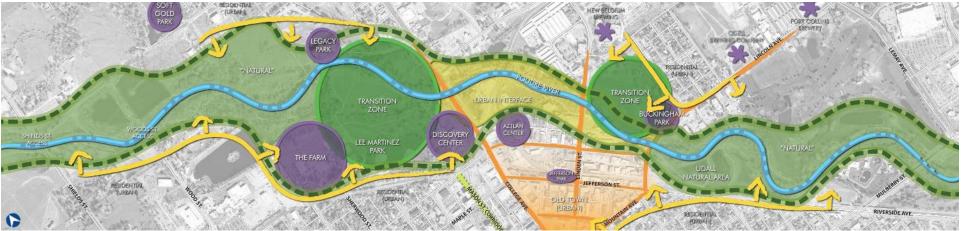

elopment

5480 Ziegler Road Fort Collins, CO 970-221-6367 ckisling@fcgov.com www.fcgov.com/parkolanning/southeast.phj







#### **HOW DO YOU PLAN TO USE THE PARK?**



#### **CONCERNS**



#### **TOP PRIORITY ITEMS**





#### park program







- loop pathways
- irrigation pond
- restroom and drinking fountain
- picnic shelter and gathering space
- neighborhood playground
- basketball court
- open green/multi-use turf area
- trail connections
- informal seating areas



### updated site plan



## **core area** enlargement





#### architectural elevations-restroom



## **updated** site plan















































# garden palette

















#### STUDY AREA





Stormwater Management

Natural Systems Connectivity

Recreation

#### LAND USE TRANSITION





## POUDRE RIVER DOWNTOWN MASTER PLAN



APPROVED – OCTOBER 2014































## PROPOSED SITE CHARACTER



















## Poudre River Trail/I-25



## Fort Collins/ Loveland Trail Connections

- Longview Trail
- Front Range Trail