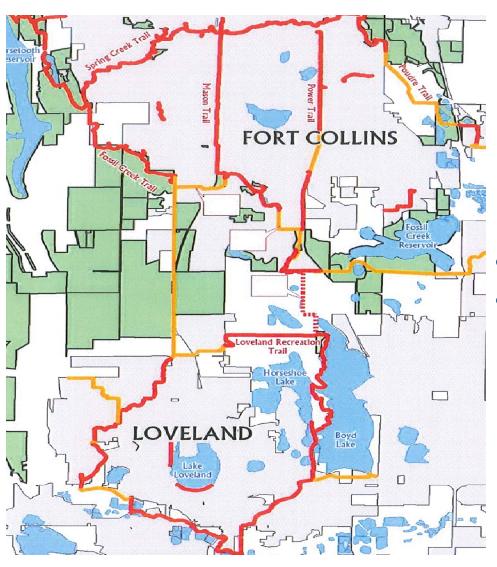

## Fort Collins/ Loveland Trail Connections

- Longview Trail
- Front Range Trail