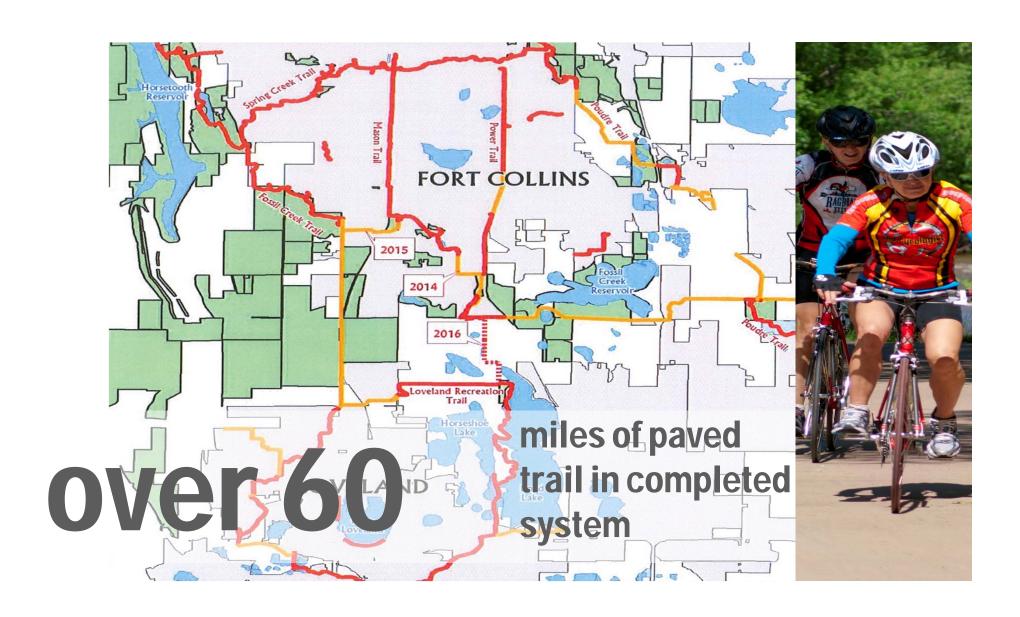

## Poudre River Trail/I-25

## Fort Collins/ Loveland Trail Connections

- Longview Trail
- Front Range Trail