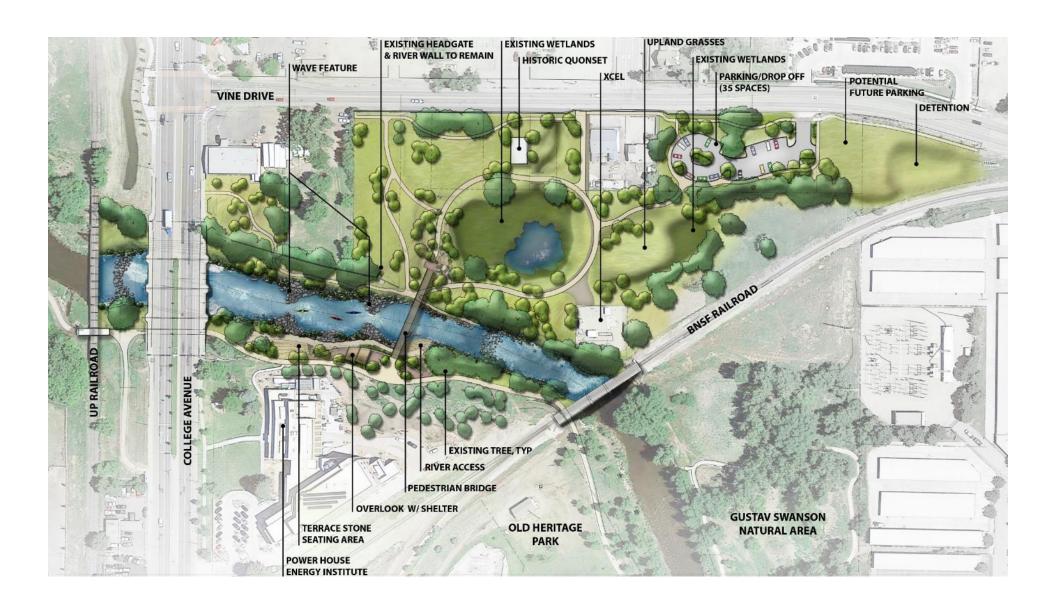

## POUDRE RIVER DOWNTOWN MASTER PLAN

APPROVED – OCTOBER 2014

## PROPOSED SITE CHARACTER