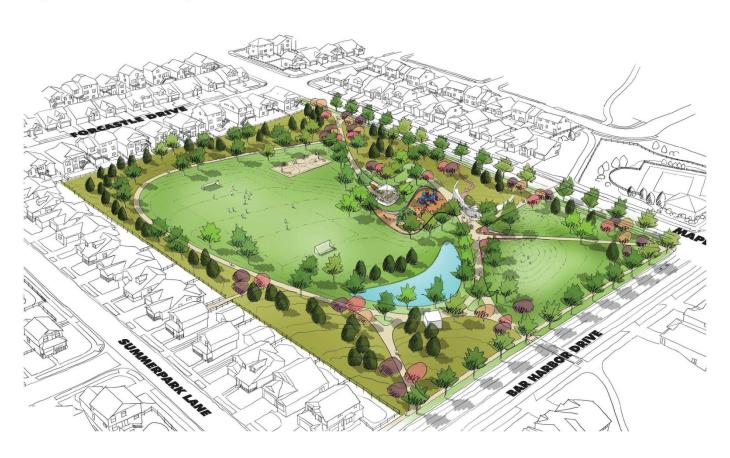

**Develop alternatives** 



9 Prepare final plans & construct park











































































#### City of Fort Collins - Park Planning & Development

5480 Ziegler Road Fort Collins, CO 970-221-6367 ckisling@fcgov.com www.fcgov.com/parkolanning/southeast.phj







#### **HOW DO YOU PLAN TO USE THE PARK?**



#### **CONCERNS**



#### **TOP PRIORITY ITEMS**





#### park program







- loop pathways
- irrigation pond
- restroom and drinking fountain
- picnic shelter and gathering space
- neighborhood playground
- basketball court
- open green/multi-use turf area
- trail connections
- informal seating areas



### updated site plan



## **core area** enlargement





#### architectural elevations-restroom



## **updated** site plan















































# garden palette

















#### STUDY AREA





Stormwater Management

Natural Systems Connectivity

Recreation

#### LAND USE TRANSITION





## POUDRE RIVER DOWNTOWN MASTER PLAN



APPROVED – OCTOBER 2014































## PROPOSED SITE CHARACTER



















## Poudre River Trail/I-25



## Fort Collins/ Loveland Trail Connections

- Longview Trail
- Front Range Trail