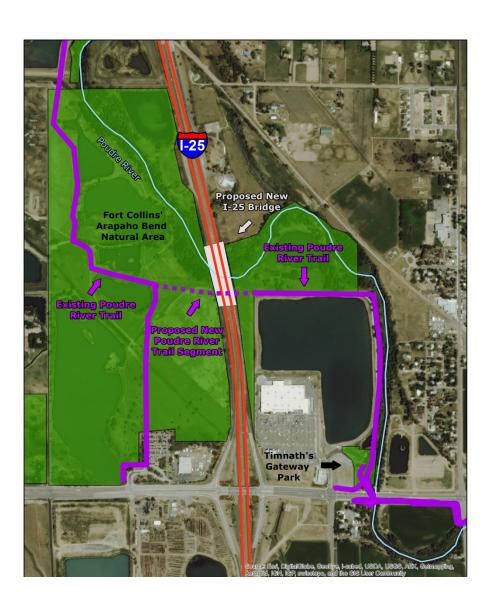

U PLAN TO USE THE PARK?**



#### **CONCERNS**



#### **TOP PRIORITY ITEMS**





#### park program







- loop pathways
- irrigation pond
- restroom and drinking fountain
- picnic shelter and gathering space
- neighborhood playground
- basketball court
- open green/multi-use turf area
- trail connections
- informal seating areas



### updated site plan



## **core area** enlargement





#### architectural elevations-restroom



## **updated** site plan















































# garden palette

















#### STUDY AREA





Stormwater Management

Natural Systems Connectivity

Recreation

#### LAND USE TRANSITION





## POUDRE RIVER DOWNTOWN MASTER PLAN



APPROVED – OCTOBER 2014































## PROPOSED SITE CHARACTER



















## Poudre River Trail/I-25



## Fort Collins/ Loveland Trail Connections

- Longview Trail
- Front Range Trail