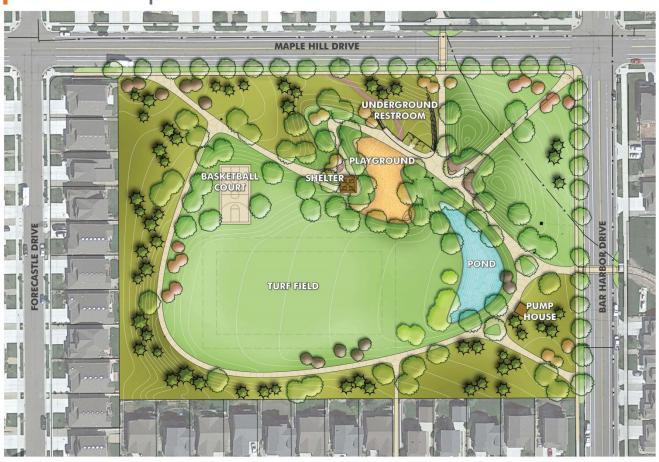

park location and size







Begin design after development is 75% complete







Neighborhood comment



**Develop alternatives** 



9 Prepare final plans & construct park











































































#### City of Fort Collins - Park Planning & Development

5480 Ziegler Road Fort Collins, CO 970-221-6367 ckisling@fcgov.com www.fcgov.com/parkolanning/southeast.phj







#### **HOW DO YOU PLAN TO USE THE PARK?**



#### **CONCERNS**



#### **TOP PRIORITY ITEMS**





#### park program







- loop pathways
- irrigation pond
- restroom and drinking fountain
- picnic shelter and gathering space
- neighborhood playground
- basketball court
- open green/multi-use turf area
- trail connections
- informal seating areas



### updated site plan



## **core area** enlargement





#### architectural elevations-restroom



## **updated** site plan















































# garden palette

















#### STUDY AREA





Stormwater Management

Natural Systems Connectivity

Recreation

#### LAND USE TRANSITION





## POUDRE RIVER DOWNTOWN MASTER PLAN



APPROVED – OCTOBER 2014































## PROPOSED SITE CHARACTER



















## Poudre River Trail/I-25



## Fort Collins/ Loveland Trail Connections

- Longview Trail
- Front Range Trail