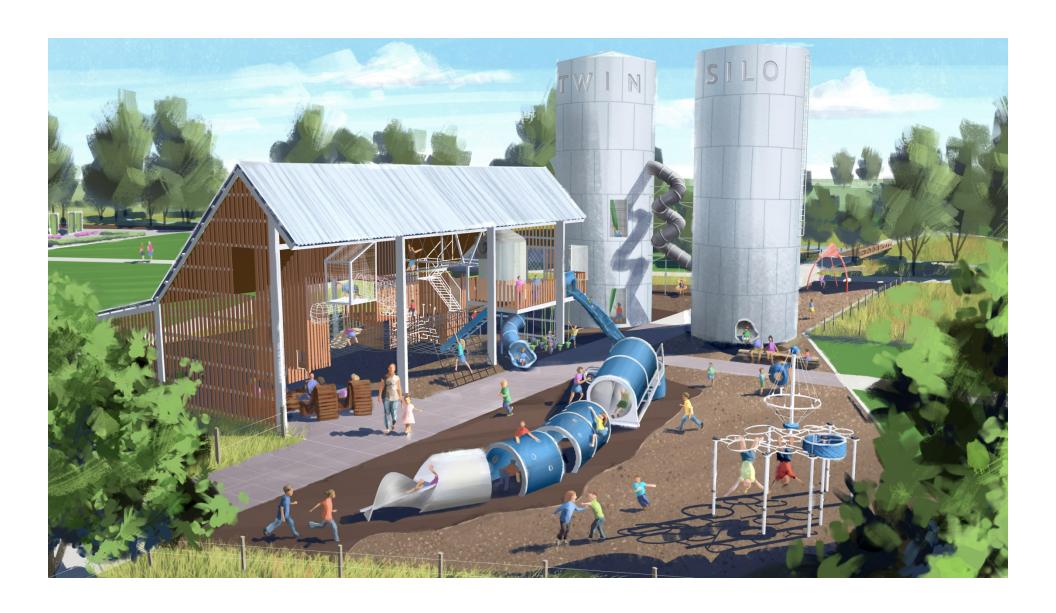

#### park program

- loop pathways
- irrigation pond
- restroom and drinking fountain
- picnic shelter and gathering space
- neighborhood playground
- basketball court
- open green/multi-use turf area
- trail connections
- informal seating areas

### updated site plan