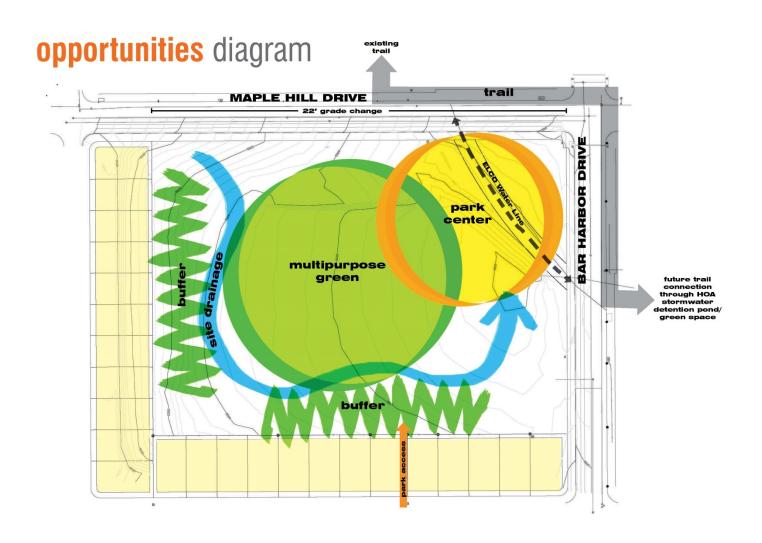

#### park program

- loop pathways
- irrigation pond
- restroom and drinking fountain
- picnic shelter and gathering space
- neighborhood playground
- basketball court
- open green/multi-use turf area
- trail connections
- informal seating areas

### updated site plan