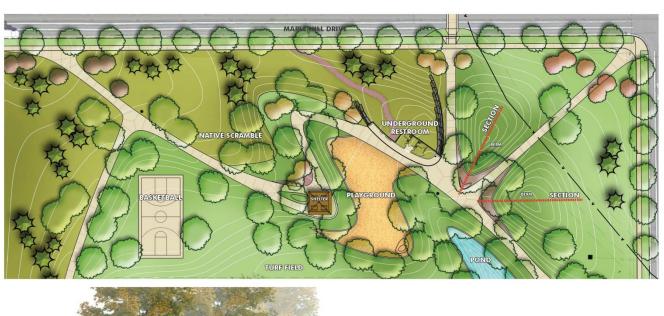

gin design after development is 75% complete







Neighborhood comment



**Develop alternatives** 



9 Prepare final plans & construct park











































































#### City of Fort Collins - Park Planning & Development

5480 Ziegler Road Fort Collins, CO 970-221-6367 ckisling@fcgov.com www.fcgov.com/parkolanning/southeast.phj







#### **HOW DO YOU PLAN TO USE THE PARK?**



#### **CONCERNS**



#### **TOP PRIORITY ITEMS**





#### park program







- loop pathways
- irrigation pond
- restroom and drinking fountain
- picnic shelter and gathering space
- neighborhood playground
- basketball court
- open green/multi-use turf area
- trail connections
- informal seating areas



### updated site plan



## **core area** enlargement





#### architectural elevations-restroom



## **updated** site plan















































# garden palette

















#### STUDY AREA





Stormwater Management

Natural Systems Connectivity

Recreation

#### LAND USE TRANSITION





## POUDRE RIVER DOWNTOWN MASTER PLAN



APPROVED – OCTOBER 2014































## PROPOSED SITE CHARACTER



















## Poudre River Trail/I-25



## Fort Collins/ Loveland Trail Connections

- Longview Trail
- Front Range Trail