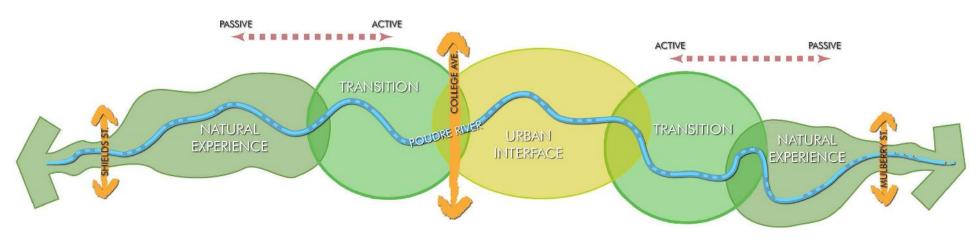

evelopment

5480 Ziegler Road Fort Collins, CO 970-221-6367 ckisling@fcgov.com www.fcgov.com/parkolanning/southeast.phj







#### **HOW DO YOU PLAN TO USE THE PARK?**



#### **CONCERNS**



#### **TOP PRIORITY ITEMS**





#### park program







- loop pathways
- irrigation pond
- restroom and drinking fountain
- picnic shelter and gathering space
- neighborhood playground
- basketball court
- open green/multi-use turf area
- trail connections
- informal seating areas



### updated site plan



## **core area** enlargement





#### architectural elevations-restroom



## **updated** site plan















































# garden palette

















#### STUDY AREA





Stormwater Management

Natural Systems Connectivity

Recreation

#### LAND USE TRANSITION





## POUDRE RIVER DOWNTOWN MASTER PLAN



APPROVED – OCTOBER 2014































## PROPOSED SITE CHARACTER



















## Poudre River Trail/I-25



## Fort Collins/ Loveland Trail Connections

- Longview Trail
- Front Range Trail