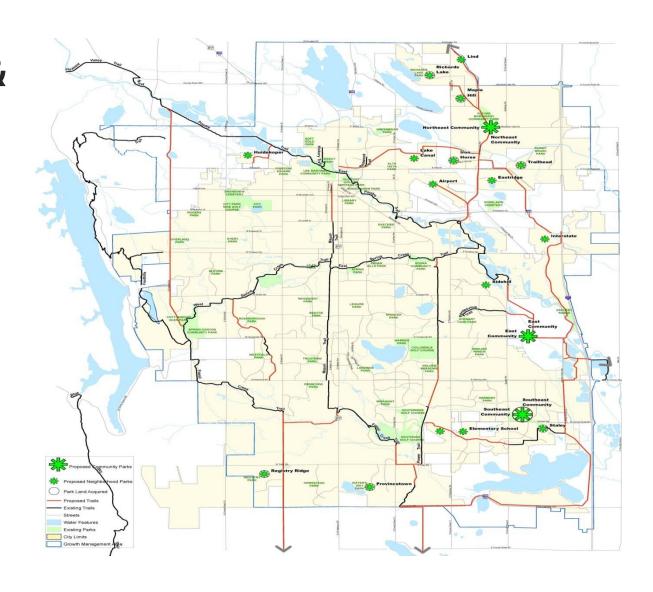

## Fort Collins/ Loveland Trail Connections

- Longview Trail
- Front Range Trail