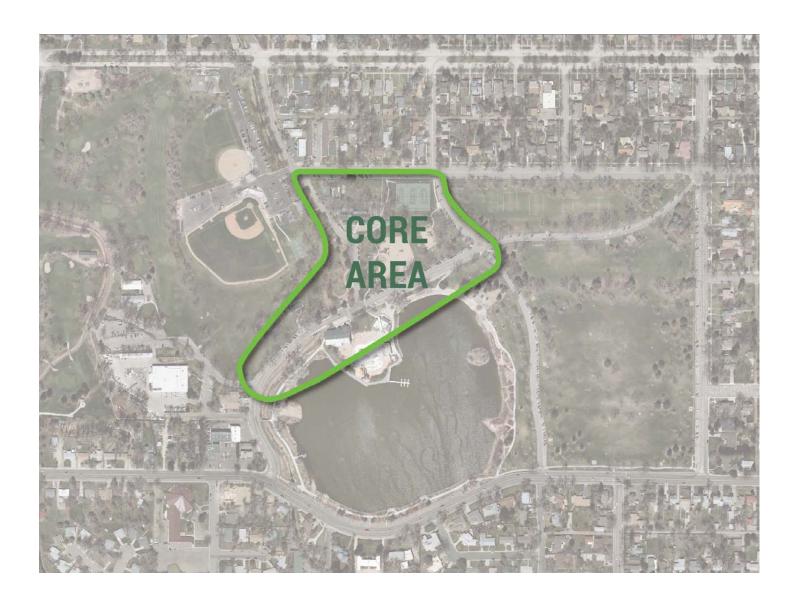

velop alternatives** 



9 Prepare final plans & construct park











































































#### City of Fort Collins - Park Planning & Development

5480 Ziegler Road Fort Collins, CO 970-221-6367 ckisling@fcgov.com www.fcgov.com/parkolanning/southeast.phj







#### **HOW DO YOU PLAN TO USE THE PARK?**



#### **CONCERNS**



#### **TOP PRIORITY ITEMS**





#### park program







- loop pathways
- irrigation pond
- restroom and drinking fountain
- picnic shelter and gathering space
- neighborhood playground
- basketball court
- open green/multi-use turf area
- trail connections
- informal seating areas



### updated site plan



## **core area** enlargement





#### architectural elevations-restroom



## **updated** site plan















































# garden palette

















#### STUDY AREA





Stormwater Management

Natural Systems Connectivity

Recreation

#### LAND USE TRANSITION





## POUDRE RIVER DOWNTOWN MASTER PLAN



APPROVED – OCTOBER 2014































## PROPOSED SITE CHARACTER



















## Poudre River Trail/I-25



## Fort Collins/ Loveland Trail Connections

- Longview Trail
- Front Range Trail