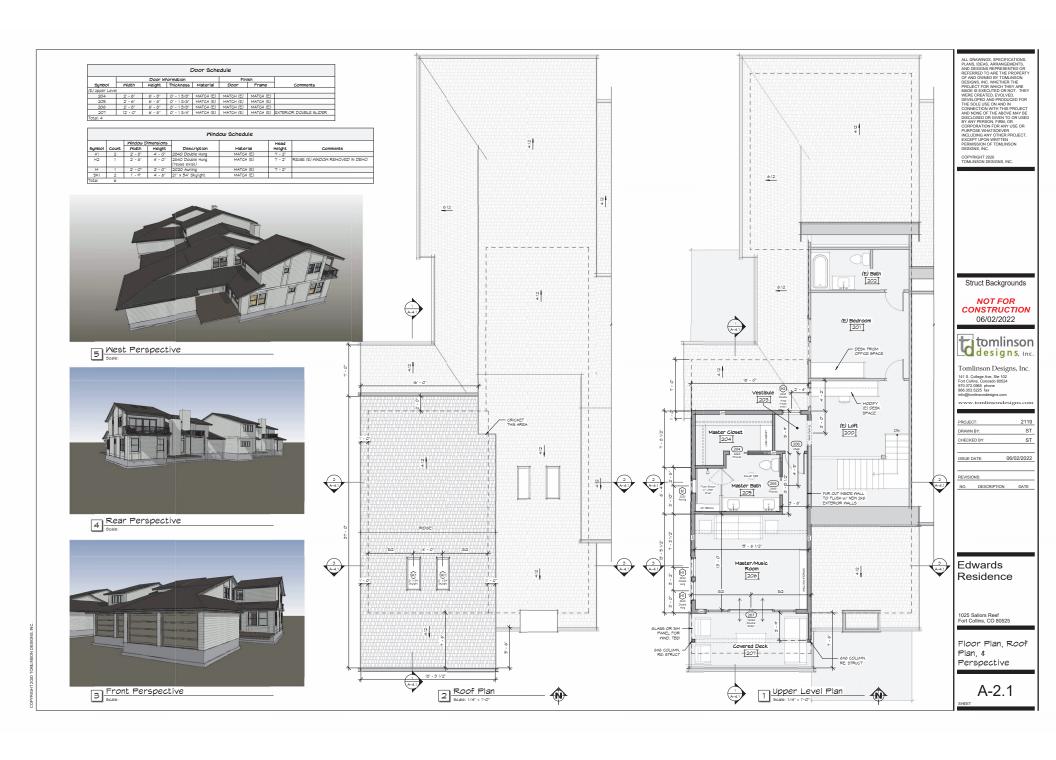

Elaine and Dennis Edwards (the applicants) would like to build a second floor addition over the existing master bedroom of their house at 1025 Sailors Reef, Fort Collins, CO 80525. The second floor addition would add approximately 460 square feet of living space as well as a walk-out second floor deck. The second floor addition and walk-out deck would allow a view, over the Warren Lake berm and make Warren Lake visible. Also, the deck would provide views of the Front Range mountains to include unobstructed views of Longs Peak and Mount Meeker.

The second floor addition and walk-out deck is designed to be totally within the existing footprint of the house. The architect, Sean Tomlinson of Tomlinson Designs Incorporated, was aware of an unapproved building permit application that the applicants submitted in June of 2021. This application for an addition and walk-out deck is the response to the unapproved building permit