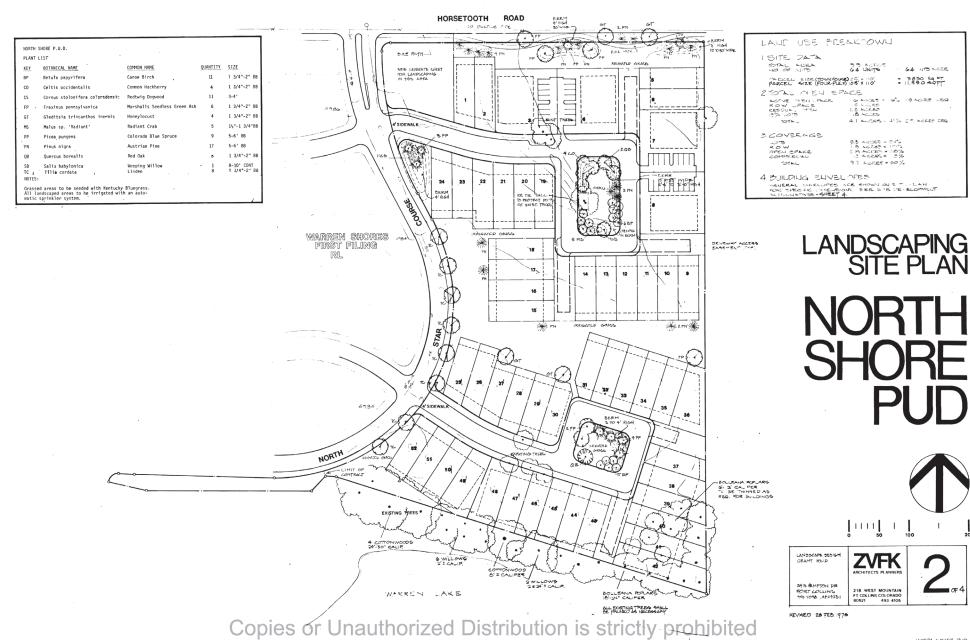

This recent photo shows the view, looking southwest, from ground level at the site of the proposed addition and walk-out deck. From the photos, one can see from ground level, a viewer sees only the side of the berm that forms the north shore of Warren Lake. Also from the photos, one sees that trees that appear on the Landscape Plan from 2002 (attached) have been removed. All of the cottonwood and birch trees between the homes (1001 - 1049 Sailors Reef) and the Warren Lake berm were removed in year 2014.

This recent photo shows the view looking southwest, from the deck located at 1029 Sailors Reef, approximately 35-feet to the east, of the applicants' proposed second floor

addition. This photo shows that a second floor addition and walk-out deck would have an unobstructed view of Warren Lake and the Front Range mountains.