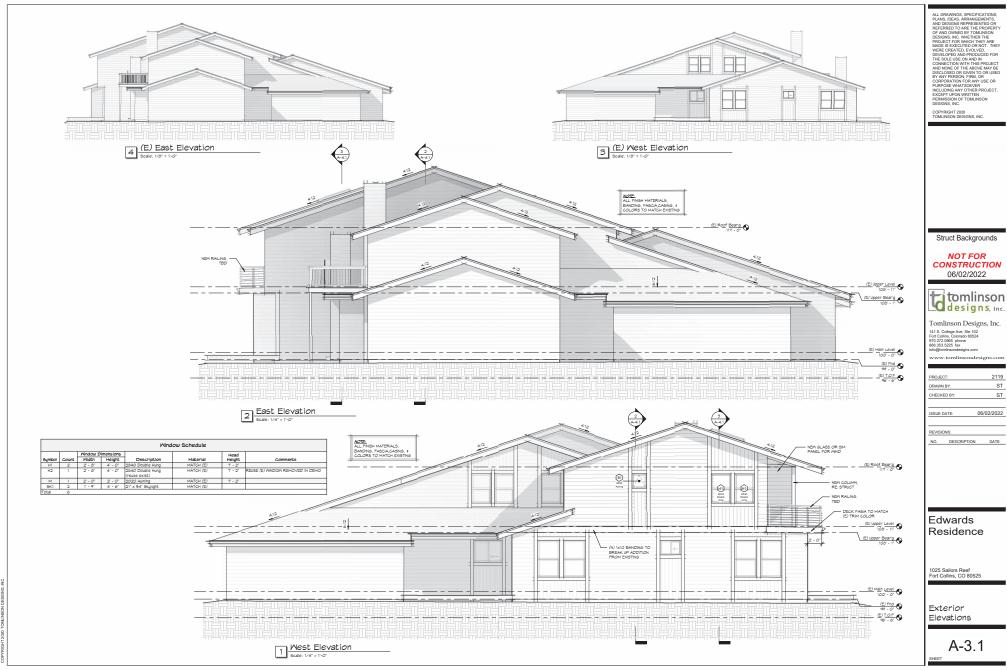

Elaine and Dennis Edwards (the applicants) would like to build a second floor addition over the existing master bedroom of their house at 1025 Sailors Reef, Fort Collins, CO 80525. The second floor addition would add approximately 460 square feet of living space as well as a walk-out second floor deck. The second floor addition and walk-out deck would allow a view, over the Warren Lake berm and make Warren Lake visible. Also, the deck would provide views of the Front Range mountains to include unobstructed views of Longs Peak and Mount Meeker.

The second floor addition and walk-out deck is designed to be totally within the existing footprint of the house. The architect, Sean Tomlinson of Tomlinson Designs Incorporated, was aware of an unapproved building permit application that the applicants submitted in June of 2021. This application for an addition and walk-out deck is the response to the unapproved building permit