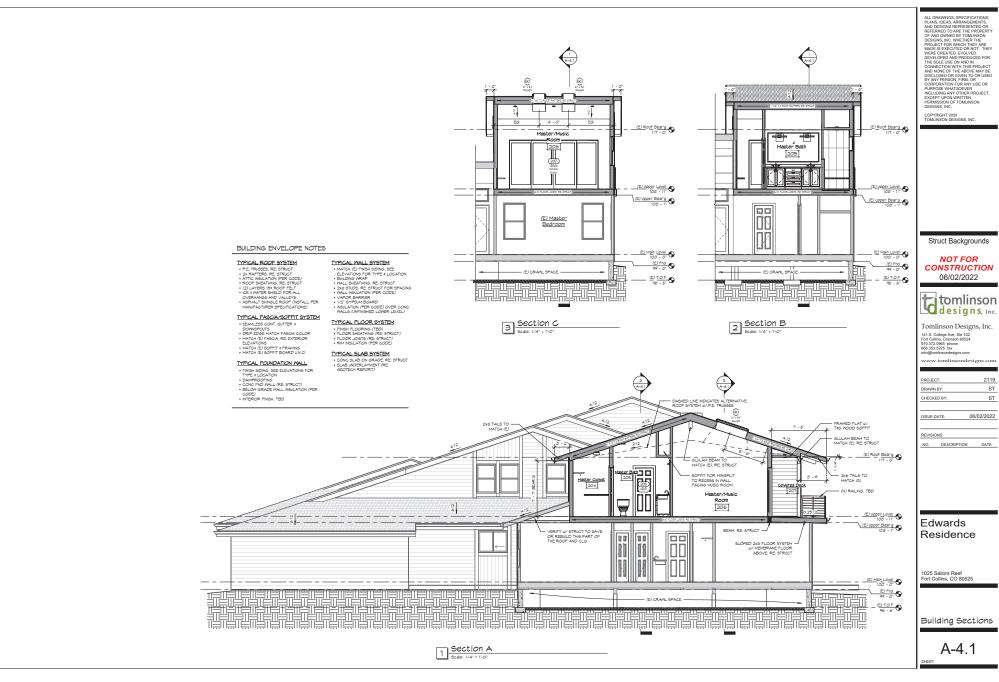

SCOPE OF WORK

| DRAWING | INDEX |
|---------|-------|
|---------|-------|

| Design Drawings |                                                 |  |
|-----------------|-------------------------------------------------|--|
| Sheet<br>Number | Sheet Name                                      |  |
| A-0             | Cover Page 4 Project Information                |  |
| A-21            | Floor Plan, Roof Plan, & Perspective            |  |
| A-9.1           | Exterior Elevations                             |  |
| A-9.2           | Exterior Elevations                             |  |
| A-4.1           | Building Sections                               |  |
| A-6.1           | Finish Plan, RCP, Interior Elevations, 4 School |  |