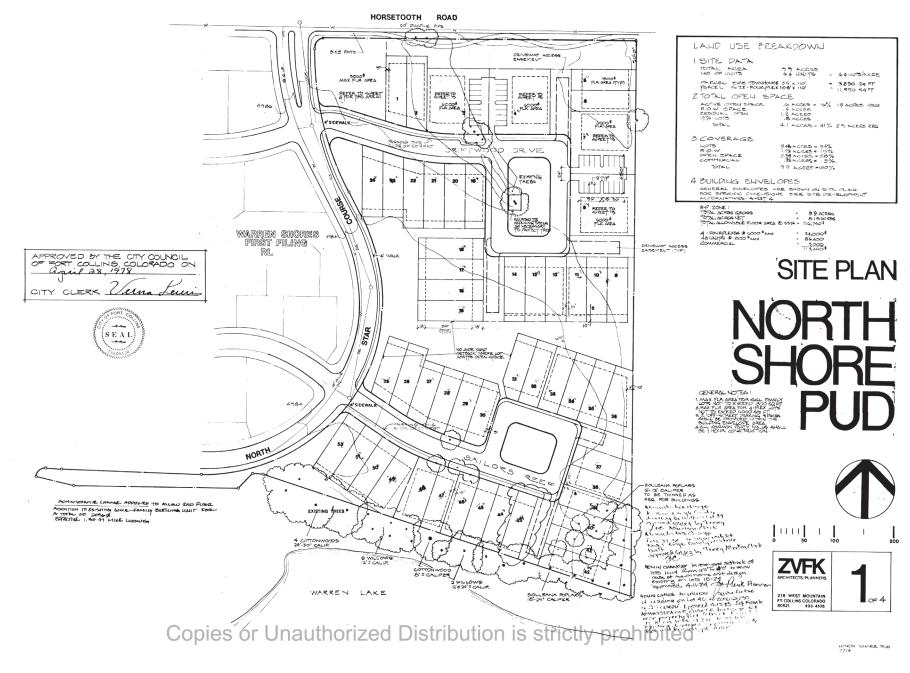

This recent photo shows the view, looking southwest, from ground level at the site of the proposed addition and walk-out deck. From the photos, one can see from ground level, a viewer sees only the side of the berm that forms the north shore of Warren Lake. Also from the photos, one sees that trees that appear on the Landscape Plan from 2002 (attached) have been removed. All of the cottonwood and birch trees between the homes (1001 - 1049 Sailors Reef) and the Warren Lake berm were removed in year 2014.

This recent photo shows the view looking southwest, from the deck located at 1029 Sailors Reef, approximately 35-feet to the east, of the applicants' proposed second floor

addition. This photo shows that a second floor addition and walk-out deck would have an unobstructed view of Warren Lake and the Front Range mountains.