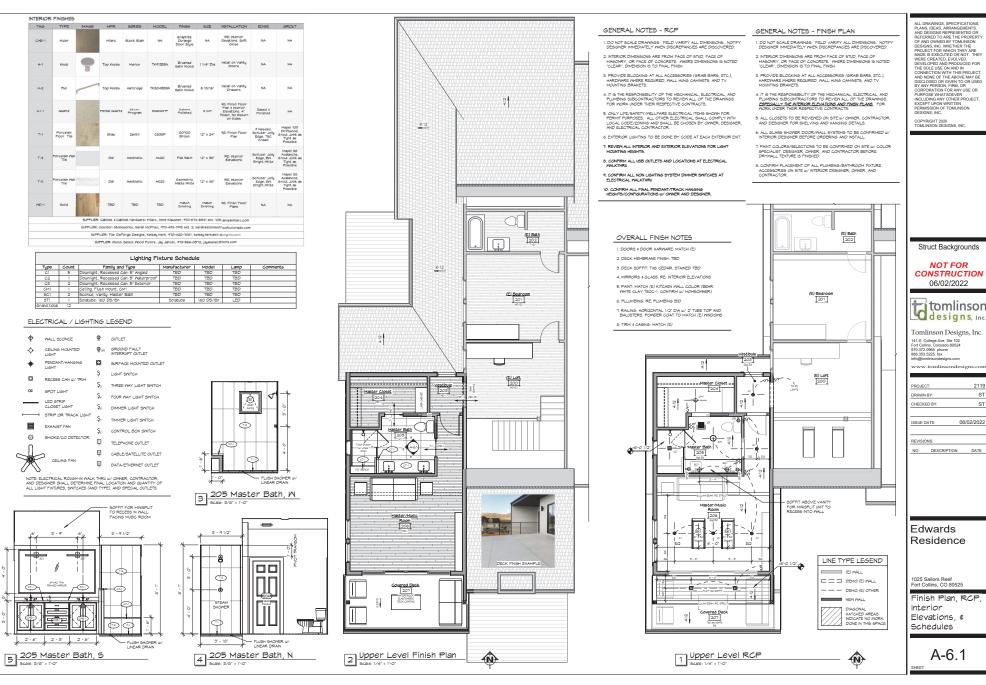

SCOPE OF WORK

| DRAWING | INDEX |
|---------|-------|
|---------|-------|

| Design Drawings |                                                 |  |
|-----------------|-------------------------------------------------|--|
| Sheet<br>Number | Sheet Name                                      |  |
| A-0             | Cover Page 4 Project Information                |  |
| A-21            | Floor Plan, Roof Plan, & Perspective            |  |
| A-9.1           | Exterior Elevations                             |  |
| A-9.2           | Exterior Elevations                             |  |
| A-4.1           | Building Sections                               |  |
| A-6.1           | Finish Plan, RCP, Interior Elevations, 4 School |  |