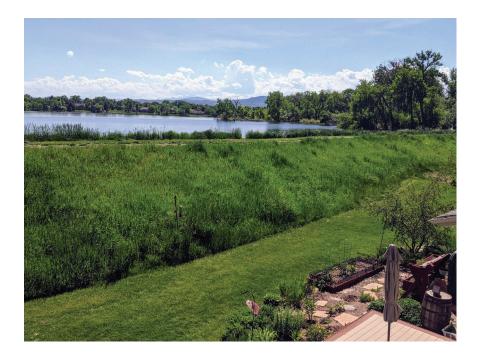

This recent photo shows the view looking southwest, from the deck located at 1029 Sailors Reef, approximately 35-feet to the east, of the applicants' proposed second floor

addition. This photo shows that a second floor addition and walk-out deck would have an unobstructed view of Warren Lake and the Front Range mountains.