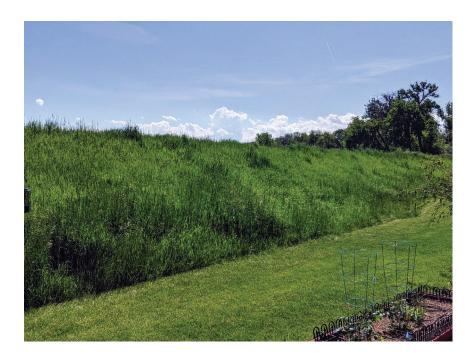

This recent photo shows the view, looking southwest, from ground level at the site of the proposed addition and walk-out deck. From the photos, one can see from ground level, a viewer sees only the side of the berm that forms the north shore of Warren Lake. Also from the photos, one sees that trees that appear on the Landscape Plan from 2002 (attached) have been removed. All of the cottonwood and birch trees between the homes (1001 - 1049 Sailors Reef) and the Warren Lake berm were removed in year 2014.