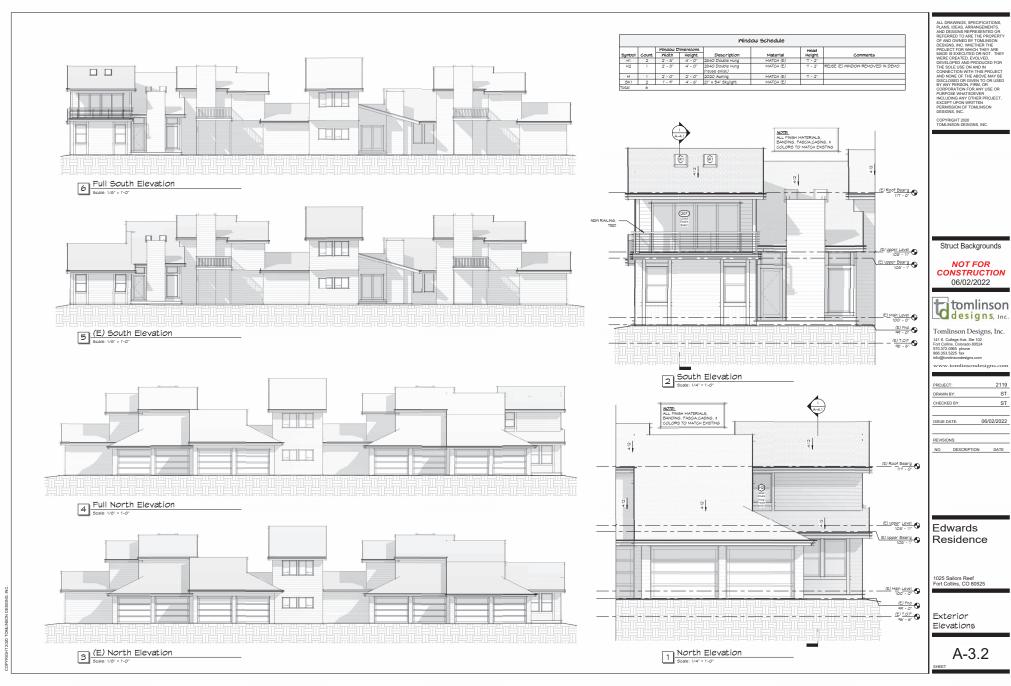

SCOPE OF WORK

| DRAWING | INDEX |
|---------|-------|
|---------|-------|

| Design Drawings |                                                 |  |
|-----------------|-------------------------------------------------|--|
| Sheet<br>Number | Sheet Name                                      |  |
| A-0             | Cover Page 4 Project Information                |  |
| A-21            | Floor Plan, Roof Plan, & Perspective            |  |
| A-9.1           | Exterior Elevations                             |  |
| A-9.2           | Exterior Elevations                             |  |
| A-4.1           | Building Sections                               |  |
| A-6.1           | Finish Plan, RCP, Interior Elevations, 4 School |  |