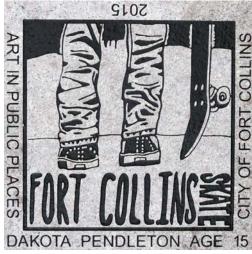

Ben Freeman, age 12 NW corner of Mason and Myrtle Sts.

Maya Lara, age 8 N of ramp on W side of Stanford Rd. at Brown Ave.

Danava Marksbury, age 10 South of restroom at Buckingham Park

Dakota Pendleton, age 15 NW corner of Castlerock and Clearview Ave