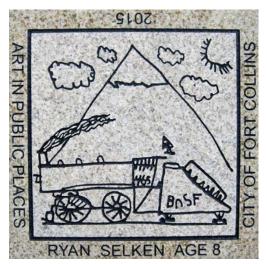

Ryan Selken, age 8 SE corner of Whedbee and Prospect

Brianna Swift, age 9 Near the NW corner of Silver Oaks Dr. and Silver Oaks Pl.

Angie Sylvester, age 14 Constitution and Plum

Lana Townsend, age 8 North of restroom at Buckingham Park