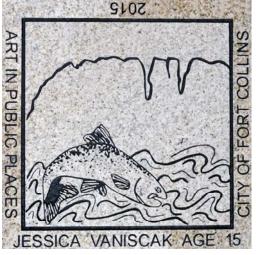

Jessica Vaniscak, age 15 E side of Whedbee St. between Mulberry and Magnolia Sts.

Aliyah Williams, age 9 NW corner of Laurel and Remington

Isobel Williams, age 10 SE corner of Laurel and Remington