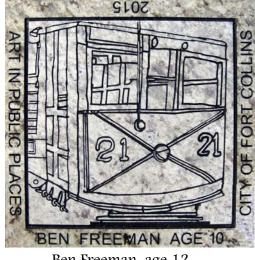

Ben Freeman, age 12 NW corner of Mason and Myrtle Sts.

Maya Lara, age 8 N of ramp on W side of Stanford Rd. at Brown Ave.

Danava Marksbury, age 10 South of restroom at Buckingham Park

Dakota Pendleton, age 15 NW corner of Castlerock and Clearview Ave