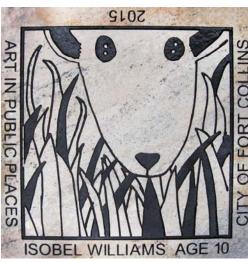

Jessica Vaniscak, age 15 E side of Whedbee St. between Mulberry and Magnolia Sts.

Aliyah Williams, age 9 NW corner of Laurel and Remington

Isobel Williams, age 10 SE corner of Laurel and Remington