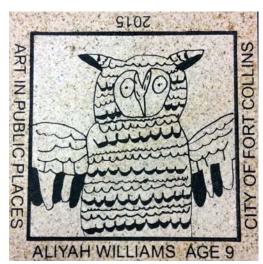

Jessica Vaniscak, age 15 E side of Whedbee St. between Mulberry and Magnolia Sts.

Aliyah Williams, age 9 NW corner of Laurel and Remington

Isobel Williams, age 10 SE corner of Laurel and Remington