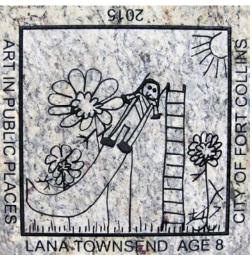

Ryan Selken, age 8 SE corner of Whedbee and Prospect

Brianna Swift, age 9 Near the NW corner of Silver Oaks Dr. and Silver Oaks Pl.

Angie Sylvester, age 14 Constitution and Plum

Lana Townsend, age 8 North of restroom at Buckingham Park