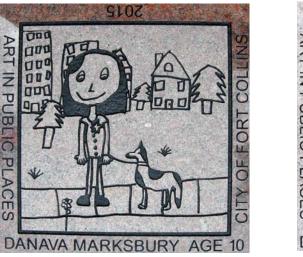

Ben Freeman, age 12 NW corner of Mason and Myrtle Sts.

Maya Lara, age 8 N of ramp on W side of Stanford Rd. at Brown Ave.

Danava Marksbury, age 10 South of restroom at Buckingham Park

Dakota Pendleton, age 15 NW corner of Castlerock and Clearview Ave