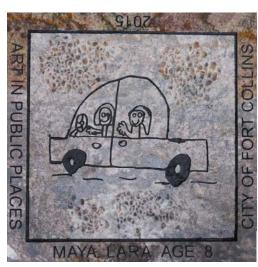

Ben Freeman, age 12 NW corner of Mason and Myrtle Sts.

Maya Lara, age 8 N of ramp on W side of Stanford Rd. at Brown Ave.

Danava Marksbury, age 10 South of restroom at Buckingham Park

Dakota Pendleton, age 15 NW corner of Castlerock and Clearview Ave