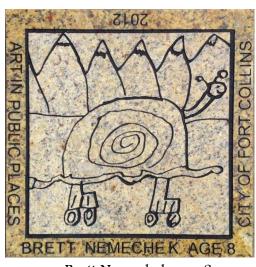

Reanna Nelson, age 18 Southridge Greens, near golf cart Crossing

Brett Nemechek, age 8 Linton Elementary entrance on Caribou

Yeong Rok Ki, age 17 Banyon St, S of Prospect at trail

Helena Russo Delee, age 11 Buckingham and 1st St