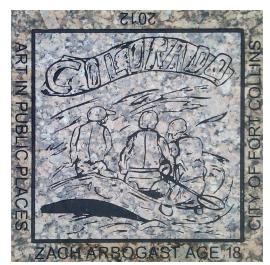

## 2012 Pedestrian Pavers

Zach Arbogast, age 18 SW Corner of Elizabeth and Lemay

Brianna Banowetz, age 17 SE Corner of Lemay and Stuart

James Blevins, age 8 E side of Dunbar Park, N of Effingham

Lyndall L. Breaux, age 6 Mathews St at Spring Park