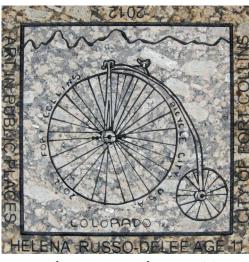

Reanna Nelson, age 18 Southridge Greens, near golf cart Crossing

Brett Nemechek, age 8 Linton Elementary entrance on Caribou

Yeong Rok Ki, age 17 Banyon St, S of Prospect at trail

Helena Russo Delee, age 11 Buckingham and 1st St