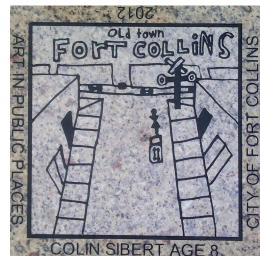

Markus Selken, age 7 Front side of Fullanna Learning Center

Colin Sibert, age 8
NE Corner of Pitkin and Stover

Bayley Warren, age 17 NW Corner of Garfield and Stover