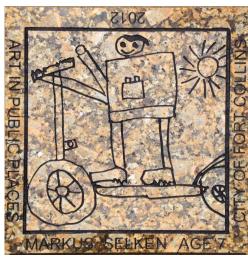

Markus Selken, age 7 Front side of Fullanna Learning Center

Colin Sibert, age 8
NE Corner of Pitkin and Stover

Bayley Warren, age 17 NW Corner of Garfield and Stover