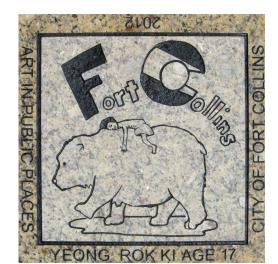

Reanna Nelson, age 18 Southridge Greens, near golf cart Crossing

Brett Nemechek, age 8 Linton Elementary entrance on Caribou

Yeong Rok Ki, age 17 Banyon St, S of Prospect at trail

Helena Russo Delee, age 11 Buckingham and 1st St