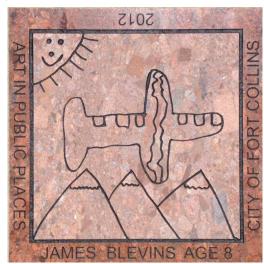

## 2012 Pedestrian Pavers

Zach Arbogast, age 18 SW Corner of Elizabeth and Lemay

Brianna Banowetz, age 17 SE Corner of Lemay and Stuart

James Blevins, age 8 E side of Dunbar Park, N of Effingham

Lyndall L. Breaux, age 6 Mathews St at Spring Park