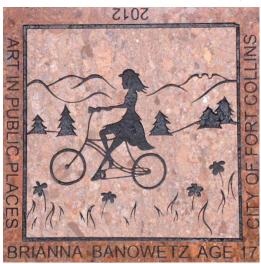

## 2012 Pedestrian Pavers

Zach Arbogast, age 18 SW Corner of Elizabeth and Lemay

Brianna Banowetz, age 17 SE Corner of Lemay and Stuart

James Blevins, age 8 E side of Dunbar Park, N of Effingham

Lyndall L. Breaux, age 6 Mathews St at Spring Park