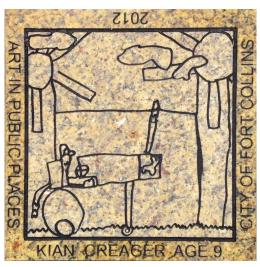

Kian Creager, age 9 SE Corner of Mathews and Elizabeth

Conner Durand, age 18 Harmony park -n-ride, N of shuttle pickup

Anabela Governale, age 9 322 Cherry Street

Jordan Heitzman, age 12 NW Corner of Overland and Prospect