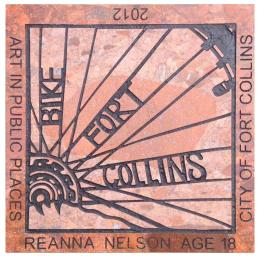

Reanna Nelson, age 18 Southridge Greens, near golf cart Crossing

Brett Nemechek, age 8 Linton Elementary entrance on Caribou

Yeong Rok Ki, age 17 Banyon St, S of Prospect at trail

Helena Russo Delee, age 11 Buckingham and 1st St