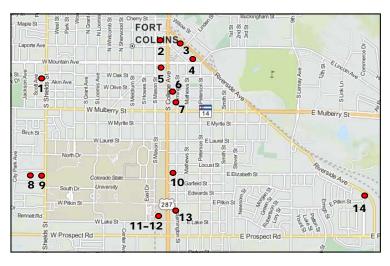

## **New Transformer Cabinet Murals to See in 2014**

1. Gail Whitman 223 S. Shields St.

2. Diane Findley Alley behind Washington's Sports Bar & Grill at 132 Laporte Ave.

3. Jennifer Ivanovic 251 E. Jefferson in alley on the west side

4. Terry McNerney 300 E Mountainbehind Lyric Cinema Cafe

5. Werner Schreiber 125 W. Mountain-alley east of Walrus Ice Cream

6. Teddi Parker 310 S College— behind Perkins

7. Mary Harnett Commemorating the 2013 USA Pro Challenge SW corner of Magnolia and Remington

8. Stanley Scott behind Road 34

Midtown

2-3

9. Lisa Cameron Russell 1100 block of W Elizabeth —behind Subway

10. Alex Paozols 914 S College behind University Inn

11. Chris Bates South cabinet at Lake St and the MAX Line

12. Katherine Collier North cabinet at Lake St. and the MAX Line

13. Amelia Caruso 120 Buckeye—NE corner of CSU Trial Garden

14. Poudre Community

Academy 1513 Riverside Ave

1. Alison Dickson 1864 N. College-North of Chase Bank

2. Ren Burke South cabinet at 2535 S. College—behind Kmart

3. Jennifer Ivanovic 2535 S. College-behind Kmart

Lemay

## **Transformer Cabinet Murals Being Painted Now**

1. Amelia Caruso 1100 block of W Elizabeth —behind Subway

2. Chris Bates 504 S College— behind Big City Burrito