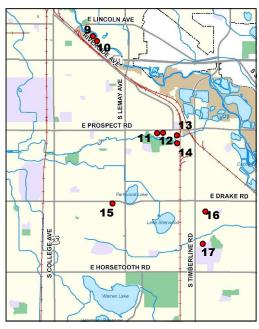

## Cabinets on the East side of town

**9.Diane Findley**North Cabinet at Myrtle and
Riverside

11 &12. Gale Whitman
Prospect and Riverside
Across from WaterPik

**15. Susannah Franklin** 996 E. Drake, South side of Drake

**10.Jennifer Ivanovic**South Cabinet at Myrtle and
Riverside

13 &14

Laurie Zuckerman
Riverside South of Prospect

**16.Cynthia Danielle**South side of Subway at Drake and Timberline

17.Werner Schreiber 3028 South Timberline, at CSU Agronomy Buildings