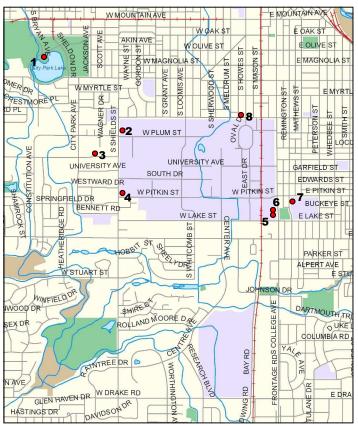

## **2013 Transformer Cabinet Artists Painting This Summer**

1.Ren Burke North Side of City Park Pool

3.Poudre Community Academy 1250 W. Elizabeth, North of McDonald's

**5.Chris Bates**South cabinet at Lake St. and
College Ave.

7. Amelia Caruso
NE corner of the CSU Trial
Gardens

2.Ryan Guillaume South of Laurel on the East side of Shields

4.Stan Scott
NE Corner of Pitkin and
Shields

**6.Katherine Warren**North cabinet at Lake St. and College Ave.

8.Jaime Gastelle 230 W. Laurel

For a map of all cabinet mural locations & more information on this project: www.fcgov.com/artspublic