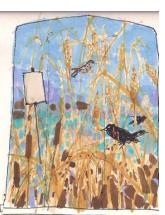

These cabinets are right alongside the Mason St. bikepath, in addition to being located on Redwing Rd. So..... of course I thought of creating a marshy grass-filled environment with redwing blackbirds.

Whenever I have ridden my bike outside of the urban area, one of the nicest surprises is hearing the lovely song of these birds as you zip past fields, or grassy strips along the road. Their proximity to human activity, and the striking shot of color on their wings is always a delight.

Assuming the name of this street never changes, it seemed like a perfect set of images to create on the cabinets.