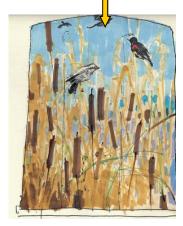

These cabinets are right alongside the Mason St. bikepath, in addition to being located on Redwing Rd. So..... of course I thought of creating a marshy grass-filled environment with redwing blackbirds.

Whenever I have ridden my bike outside of the urban area, one of the nicest surprises is hearing the lovely song of these birds as you zip past fields, or grassy strips along the road. Their proximity to human activity, and the striking shot of color on their wings is always a delight.