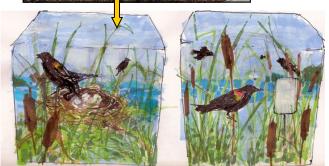

## Transformer Cabinet Mural Project 2011 Artist: Nanci Erskine

Location: 1 Cabinet is just south of Drake on Redwing Rd.
A second cabinet is about 40 yards south of the first cabinet at 2628 Redwing Rd.

These cabinets are right alongside the Mason St. bikepath, in addition to being located on Redwing Rd. So..... of course I thought of creating a marshy grass-filled environment with redwing blackbirds.

Whenever I have ridden my bike outside of the urban area, one of the nicest surprises is hearing the lovely song of these birds as you zip past fields, or grassy strips along the road. Their proximity to human activity, and the striking shot of color on their wings is always a delight.

Assuming the name of this street never changes, it seemed like a perfect set of images to create on the cabinets.