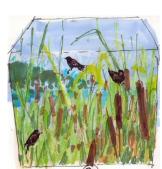

These cabinets are right alongside the Mason St. bikepath, in addition to being located on Redwing Rd. So..... of course I thought of creating a marshy grass-filled environment with redwing blackbirds.

Whenever I have ridden my bike outside of the urban area, one of the nicest surprises is hearing the lovely song of these birds as you zip past fields, or grassy strips along the road. Their proximity to human activity, and the striking shot of color on their wings is always a delight.