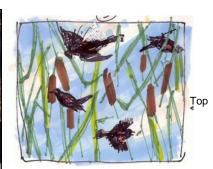

These cabinets are right alongside the Mason St. bikepath, in addition to being located on Redwing Rd. So..... of course I thought of creating a marshy grass-filled environment with redwing blackbirds.

Whenever I have ridden my bike outside of the urban area, one of the nicest surprises is hearing the lovely song of these birds as you zip past fields, or grassy strips along the road. Their proximity to human activity, and the striking shot of color on their wings is always a delight.

Assuming the name of this street never changes, it seemed like a perfect set of images to create on the cabinets.