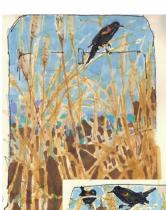

These cabinets are right alongside the Mason St. bikepath, in addition to being located on Redwing Rd. So..... of course I thought of creating a marshy grass-filled environment with redwing blackbirds.

Whenever I have ridden my bike outside of the urban area, one of the nicest surprises is hearing the lovely song of these birds as you zip past fields, or grassy strips along the road. Their proximity to human activity, and the striking shot of color on their wings is always a delight.

Assuming the name of this street never changes, it seemed like a perfect set of images to create on the cabinets.