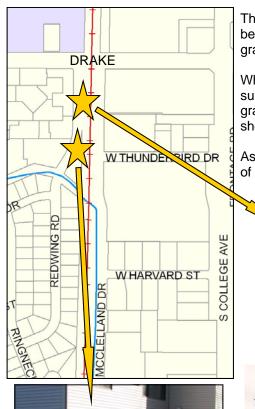

## Transformer Cabinet Mural Project 2011 Artist: Nanci Erskine

Location: 1 Cabinet is just south of Drake on Redwing Rd.
A second cabinet is about 40 yards south of the first cabinet at 2628 Redwing Rd.