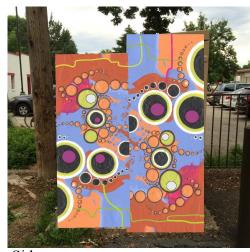

## Transformer Cabinet Mural Project 2016 Artist: Amelia Caruso Location: 215 W. Magnolia (SP46803)

Top

This particular site is a little bit of a darker area, with muted colors of the building at 215 W Magnolia and the asphalt parking area. That being said I wanted to bring big vibrant color to the space! I think the pumpkin orange and periwinkle background, with splashes of black, white, lime, teal and fuchsia are a perfect fit for this forgotten little corner. The visitors to 215 will be able to see it as they come in from the parking lot but the customers at Restaurant 415 will also see it as they come and go from there cars, ultimately being seen in some part from Mason Street.