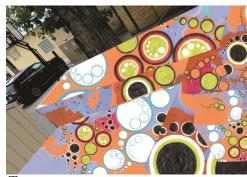

## Transformer Cabinet Mural Project 2016 Artist: Amelia Caruso Location: 215 W. Magnolia (SP46803)

Top

This particular site is a little bit of a darker area, with muted colors of the building at 215 W Magnolia and the asphalt parking area. That being said I wanted to bring big vibrant color to the space! I think the pumpkin orange and periwinkle background, with splashes of black, white, lime, teal and fuchsia are a perfect fit for this forgotten little corner. The visitors to 215 will be able to see it as they come in from the parking lot but the customers at Restaurant 415 will also see it as they come and go from there cars, ultimately being seen in some part from Mason Street.