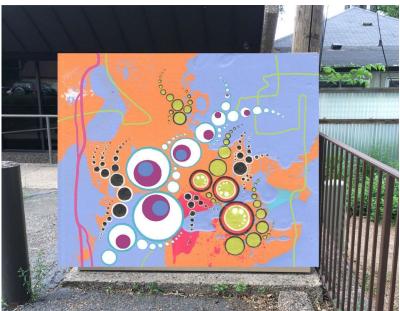

## Transformer Cabinet Mural Project 2016 Artist: Amelia Caruso Location: 215 W. Magnolia (SP46803)

Top

This particular site is a little bit of a darker area, with muted colors of the building at 215 W Magnolia and the asphalt parking area. That being said I wanted to bring big vibrant color to the space! I think the pumpkin orange and periwinkle background, with splashes of black, white, lime, teal and fuchsia are a perfect fit for this forgotten little corner. The visitors to 215 will be able to see it as they come in from the parking lot but the customers at Restaurant 415 will also see it as they come and go from there cars, ultimately being seen in some part from Mason Street.