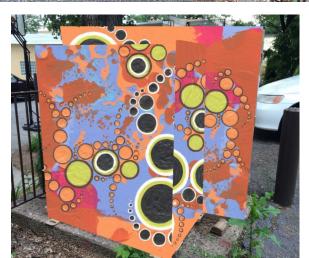

## Transformer Cabinet Mural Project 2016 Artist: Amelia Caruso Location: 215 W. Magnolia (SP46803)

Top

This particular site is a little bit of a darker area, with muted colors of the building at 215 W Magnolia and the asphalt parking area. That being said I wanted to bring big vibrant color to the space! I think the pumpkin orange and periwinkle background, with splashes of black, white, lime, teal and fuchsia are a perfect fit for this forgotten little corner. The visitors to 215 will be able to see it as they come in from the parking lot but the customers at Restaurant 415 will also see it as they come and go from there cars, ultimately being seen in some part from Mason Street.