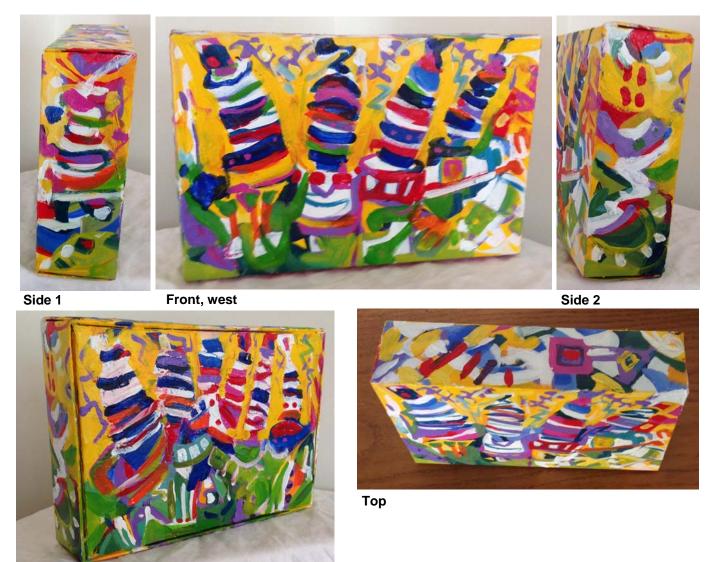

## Transformer Cabinet Mural Project 2015 Artist: Diane Findley Location: 1232 Red Cedar Cir.

"Colortricity"

Playful mechanisms of an electrical sub station standby to catch your eye and cheer you on your way."

North side

Front, West

South side

Back, East

Top