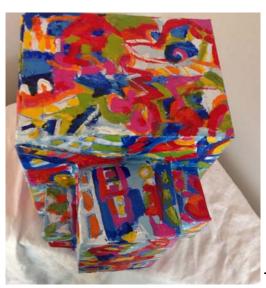

## Transformer Cabinet Mural Project 2015 Artist: Diane Findley Location: 1270 Redwood St.

"Into The Twilight Zone"

A colorful tribute to the powerful workings of our electrical utilities. This industrial substation presents it's self as positively surreal. Add to that the sudden magic of a technicolor transformer and you have stepped into a new dimension.

Back, east