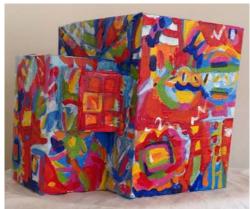

## Transformer Cabinet Mural Project 2015 Artist: Diane Findley Location: 1232 Red Cedar Cir.

"Colortricity"

Playful mechanisms of an electrical sub station standby to catch your eye and cheer you on your way."

North side

Front, West

South side

Back, East

Top