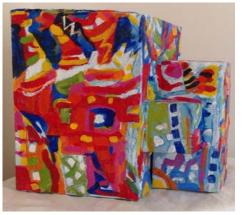

## Transformer Cabinet Mural Project 2015 Artist: Diane Findley Location: 1232 Red Cedar Cir.

"Colortricity"

Playful mechanisms of an electrical sub station standby to catch your eye and cheer you on your way."

North side

Front, West

South side

Back, East

Top