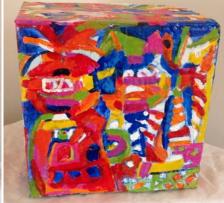

## Transformer Cabinet Mural Project 2015 Artist: Diane Findley Location: 1232 Red Cedar Cir.

"Colortricity"

Playful mechanisms of an electrical sub station standby to catch your eye and cheer you on your way."

North side

Front, West

South side

Back, East

Top