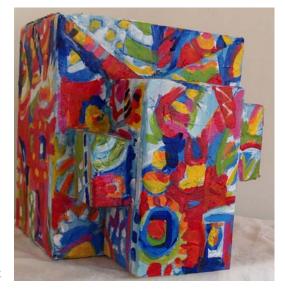

## Transformer Cabinet Mural Project 2015 Artist: Diane Findley Location: 1232 Red Cedar Cir.

"Colortricity"

Playful mechanisms of an electrical sub station standby to catch your eye and cheer you on your way."

North side

Front, West

South side

Back, East

Top