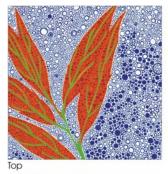

## Transformer Cabinet Mural Project 2015 Artist: Amelia Caruso Location: 1212 S College Ave

This box is an attempt to layer up surfaces and dots to show depth and texture. I think this in addition to multiple colors and dot patterns this layering of paint will add to the "business" of the composition but still keep it pleasing to the eye.