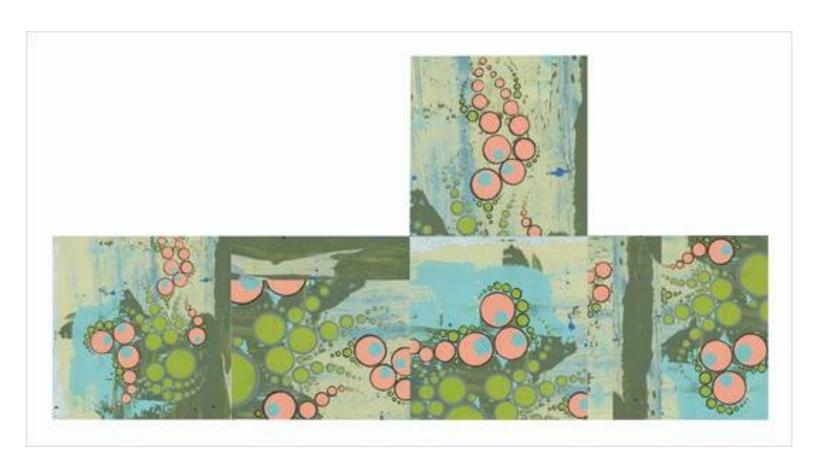

## Transformer Cabinet Mural Project 2015 Artist: Amelia Caruso Location: 1212 S College Ave

This box is an attempt to layer up surfaces and dots to show depth and texture. I think this in addition to multiple colors and dot patterns this layering of paint will add to the "business" of the composition but still keep it pleasing to the eye.