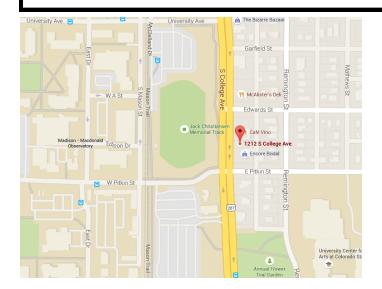

## Transformer Cabinet Mural Project 2015 Artist: Amelia Caruso Location: 1212 S College Ave

This box is an attempt to layer up surfaces and dots to show depth and texture. I think this in addition to multiple colors and dot patterns this layering of paint will add to the "business" of the composition but still keep it pleasing to the eye.