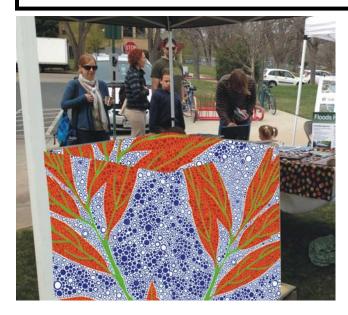

## Transformer Cabinet Mural Project 2015 Artist: Amelia Caruso Location: Earth Day Celebration

"See the tree, how big it's grown"

Description: Earth Day broadens the base of support for environmental programs, rekindles public commitment, and builds community activism around the world through a broad range of events and activities. The Transformer Cabinet Mural program broadens the support for the arts, rekindles public commitment to community and builds civic pride throughout Ft Collins. So, what a great partnership are the Transformer Cabinet Mural program & Earth Day! I am very proud to be the 2015 Earth Day Transformer Box Artist!

Amelia Caruso Earth Day