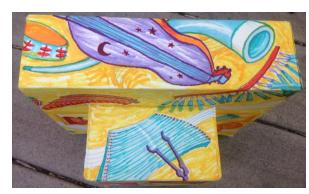

## **Melody and Harmony**

The design for my cabinet has the same theme as the 3 cabinets next to it that I painted last year: musical instruments depicted relatively accurately but with some fun distortion. The color scheme coordinates well with that of its neighbors, but will stand out as new with its yellow-orange background color. The characters featured include many world music instruments such as the bagpipe, djembe drum and a digeridoo, plus some that just wouldn't fit on the other three cabinets last year!