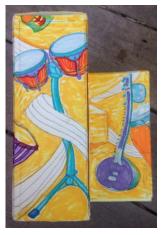

## **Melody and Harmony**

The design for my cabinet has the same theme as the 3 cabinets next to it that I painted last year: musical instruments depicted relatively accurately but with some fun distortion. The color scheme coordinates well with that of its neighbors, but will stand out as new with its yellow-orange background color. The characters featured include many world music instruments such as the bagpipe, djembe drum and a digeridoo, plus some that just wouldn't fit on the other three cabinets last year!