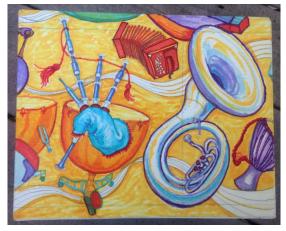

## **Melody and Harmony**

The design for my cabinet has the same theme as the 3 cabinets next to it that I painted last year: musical instruments depicted relatively accurately but with some fun distortion. The color scheme coordinates well with that of its neighbors, but will stand out as new with its yellow-orange background color. The characters featured include many world music instruments such as the bagpipe, djembe drum and a digeridoo, plus some that just wouldn't fit on the other three cabinets last year!

Front

Top