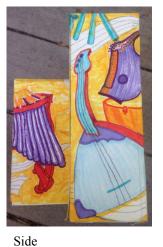

## **Melody and Harmony**

The design for my cabinet has the same theme as the 3 cabinets next to it that I painted last year: musical instruments depicted relatively accurately but with some fun distortion. The color scheme coordinates well with that of its neighbors, but will stand out as new with its yellow-orange background color. The characters featured include many world music instruments such as the bagpipe, djembe drum and a digeridoo, plus some that just wouldn't fit on the other three cabinets last year!

Front

Top