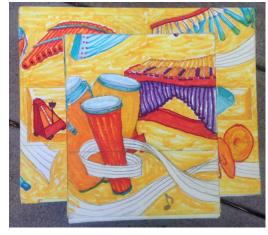

## **Melody and Harmony**

The design for my cabinet has the same theme as the 3 cabinets next to it that I painted last year: musical instruments depicted relatively accurately but with some fun distortion. The color scheme coordinates well with that of its neighbors, but will stand out as new with its yellow-orange background color. The characters featured include many world music instruments such as the bagpipe, djembe drum and a digeridoo, plus some that just wouldn't fit on the other three cabinets last year!