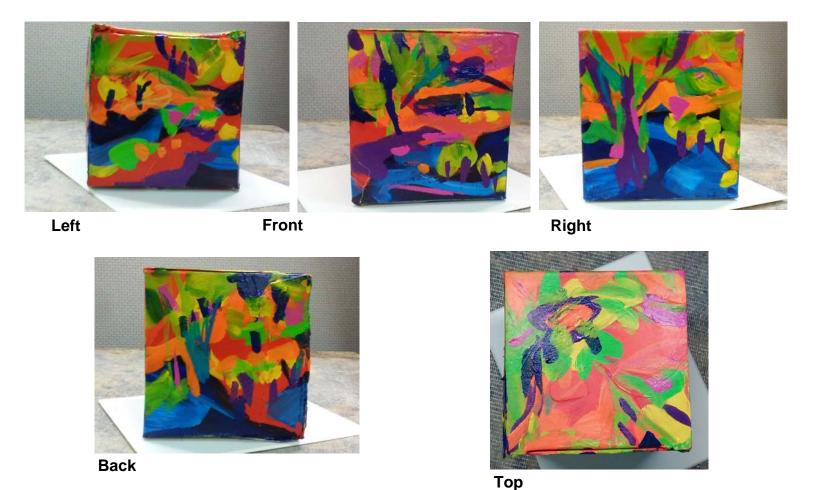

## Transformer Cabinet Mural Project 2016 Artist: Diane Findley Locations: 419 Canyon (SP46501)

**VERDANT ZEPHYRS** 

Verdant zephyrs soothe the western skies.

Left

Front

Right

Top

**Back** 