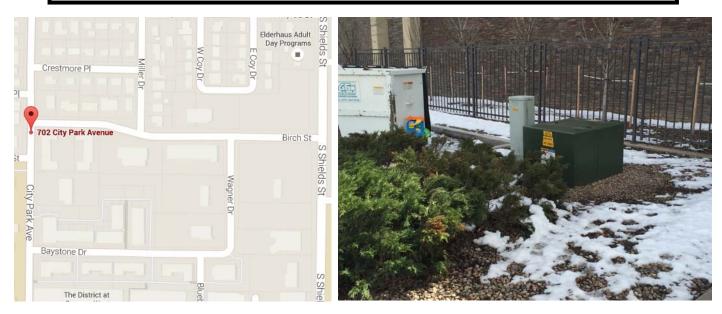

## Transformer Cabinet Mural Project 2016 Artist: Diane Findley Location: 702 City Park (SP35862)

"Hot Winds Blowing" My mural concept is inspired by a revised landscape theme.