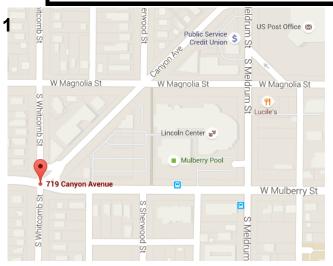

## Transformer Cabinet Mural Project 2016 Artist: Diane Findley Locations: 419 Canyon (SP46501)

**VERDANT ZEPHYRS** 

Verdant zephyrs soothe the western skies.

Left

Front

Right

Top

**Back** 