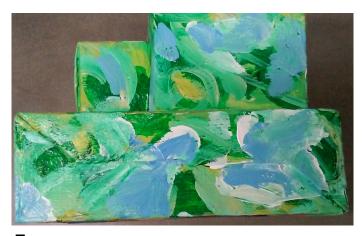

## Transformer Cabinet Mural Project 2016 Artist: Diane Findley Locations: 419 Canyon (SP46501)

**VERDANT ZEPHYRS** 

Verdant zephyrs soothe the western skies.

Left

Front

Right

Top

**Back** 

Left Front Right

Top