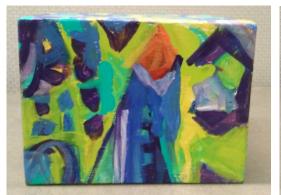

## Transformer Cabinet Mural Project 2016 Artist: Diane Findley Locations: 419 Canyon (SP46501)

**VERDANT ZEPHYRS** 

Verdant zephyrs soothe the western skies.

Left

Front

Right

Top

**Back** 